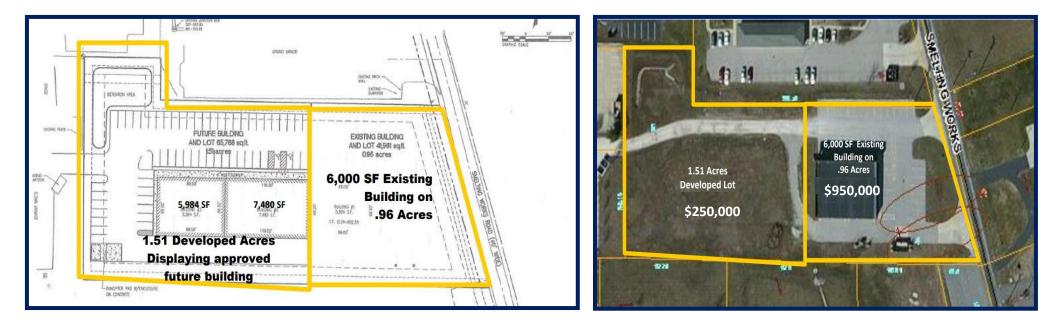

#### **Millstone Plaza**

- 6,000 SF building on 2.51+/- Acres
  Approved for 13,500 SF Addition
- Signage on Route 159
- 22,000 Traffic Count on Route 159
- Sale Price: \$1,200,000
- Seller will split off 1.5 acre developed lot for \$250,000