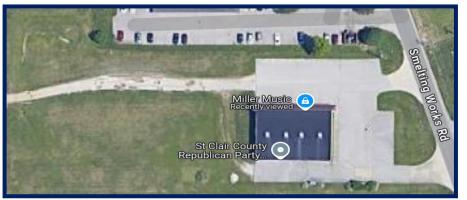

#### **Millstone Plaza**

- 6,000 SF building on 2.51+/- Acres
  Approved for 13,500 SF Addition
- Signage on Route 159
- 22,000 Traffic Count on Route 159
- Sale Price: \$1,200,000
- Seller will split off 1.5 acre developed lot for \$250,000