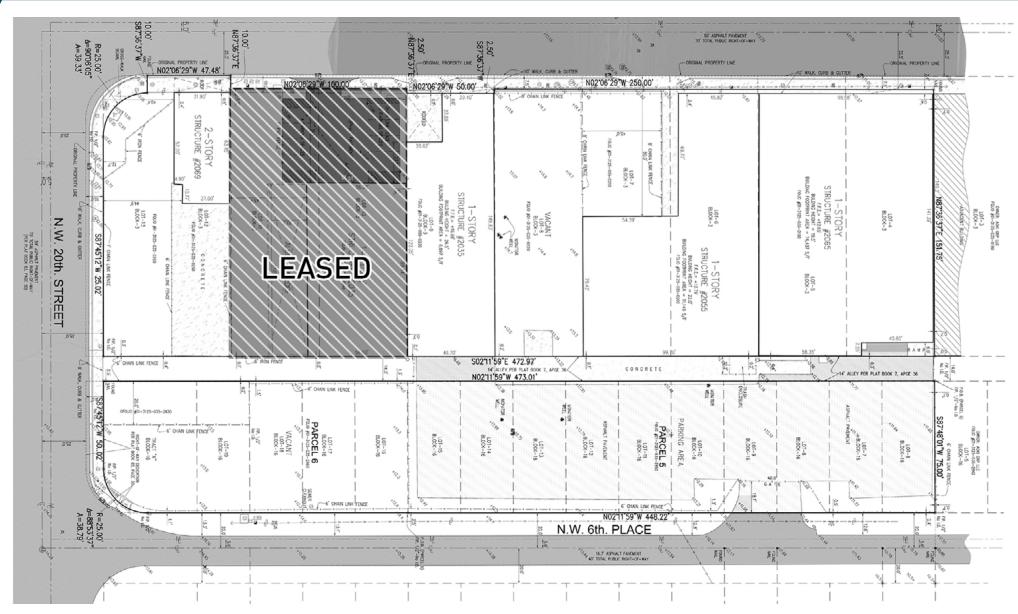

ENTRALLY LOCATED WITH PROXIMITY TO HEALTH
DISTRICT, DOWNTOWN, MIAMI INTL AIRPORT, AND PORT
OF MIAMI

**ZONED D2 - INDUSTRIAL** 







# SITE DATA





# THE WAREHOUSES

THIS +/- 96,222 SF CONTIGUOUS SITE FEATURES THREE AVAILABLE BUILDINGS. TOTALING +/- 32,483 SF.



### BUILDING 1 - 2065 NW 7 AVE

/ 14,437 SF

/ Ceiling Height:

Bay 1 - 12'-14'

Bay 2 - 15'

/ Bays at Grade

/ Overhead Doors

Bay 1 - 12' W X 13' H

Bay 2- 24' W X 12' H

with interior well

### **BUILDING 2 - 2055 NW 7 AVE**

/ 11,149 SF

Ceiling Height:

Bay 1 - 18'

Bay 2 - 14'

Bays at Grade

Overhead Doors

Bay 1 - 10' X 10'

Bay 2 - 12' X 10'

### **BUILDING 3 - 2035 NW 7 AVE**

/ 6.897 SF

Ceiling Height:

13' Clear

Dock Height

Overhead Doors

Bay 1 - 10' W X 9' H

Bay 2 - 10' X 10'

Bay 3 - 10' X 10'



# SURVEY























### **CONFIDENTIALITY AND DISCLAIMER**

No warranty or representation, expressed or implied, is made to the accuracy of the information contained herein, and same is submitted subject to errors, omissions, change of price rental or other conditions, withdrawal without notice, and to any special listing conditions imposed by our principals.

## **CONTACT INFORMATION**

### ERIC P GONZALEZ

Commercial Realtor

C: 305.302.0672

0:786.577.4974

E: eric@centralcommercialre.com

#### **ADDRESS**

390 NW 27th Street Miami, FL 33127

#### **WEBSIT**

Centralcommercial.com