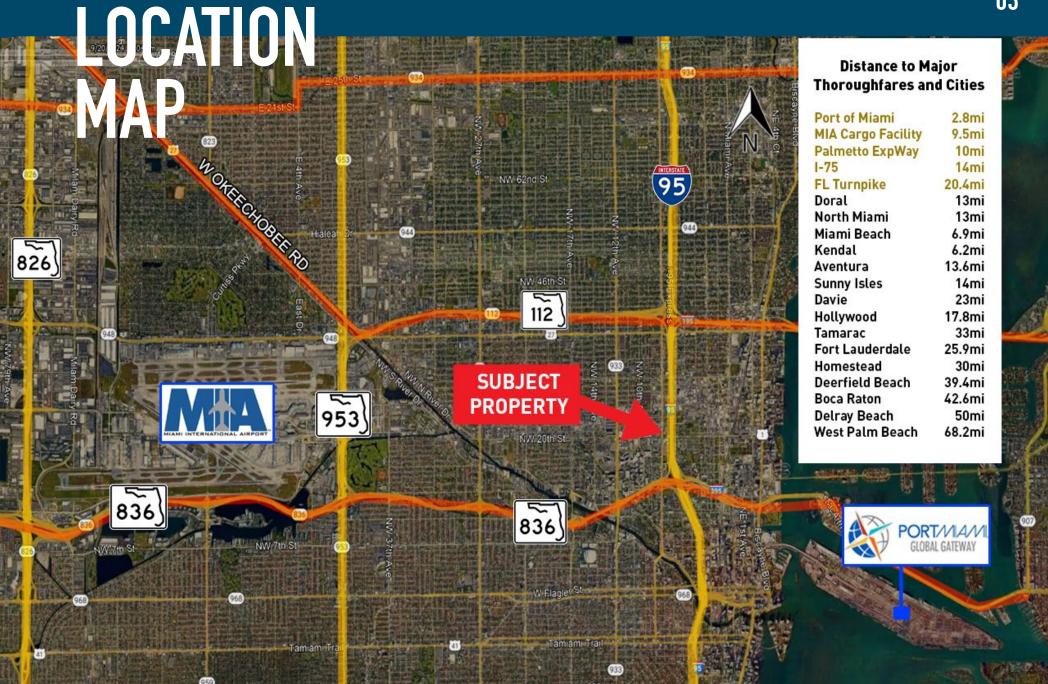

# PROPERTY OF THE PROPERTY OF TH

3 WAREHOUSES TOTALING: +/- 32,483 SF

**2 MEANS OF SITE EGRESS** 

355' DIRECT FRONTAGE ON NW 7 AVE/ US 441

EASY ACCESS TO DOLPHIN EXPY, I-95, AND SR 112

**LAST MILE SITE** 

CENTRALLY LOCATED WITH PROXIMITY TO HEALTH
DISTRICT, DOWNTOWN, MIAMI INTL AIRPORT, AND PORT
OF MIAMI