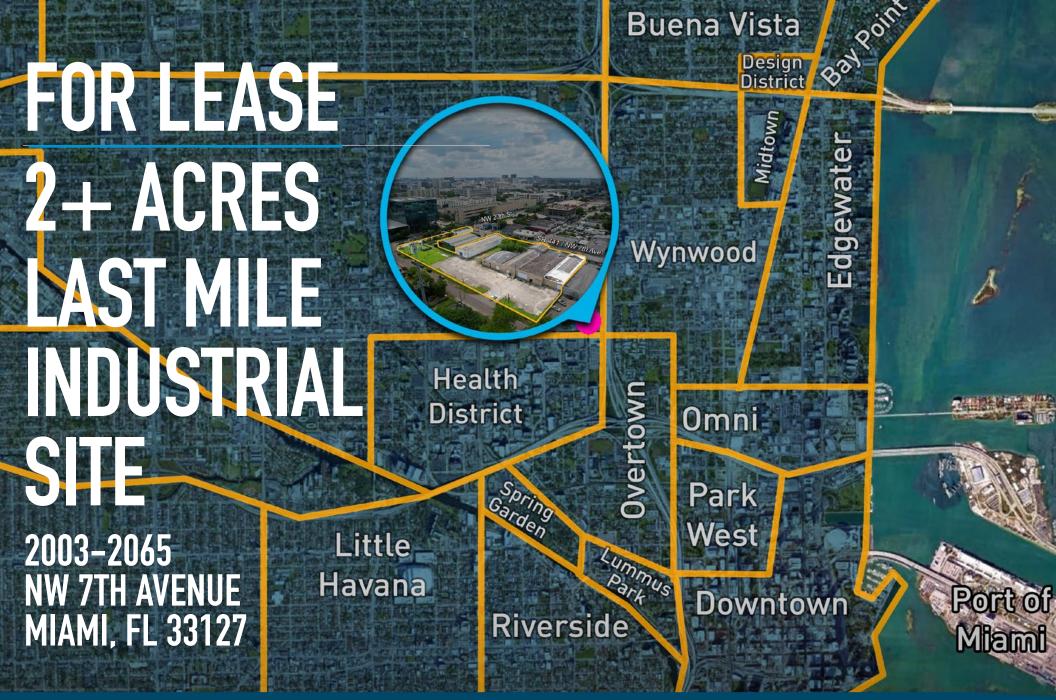

# PROPERTY OF THE PROPERTY OF TH

3 WAREHOUSES TOTALING: +/- 32,483 SF

**2 MEANS OF SITE EGRESS** 

355' DIRECT FRONTAGE ON NW 7 AVE/ US 441

EASY ACCESS TO DOLPHIN EXPY, I-95, AND SR 112

**LAST MILE SITE** 

CENTRALLY LOCATED WITH PROXIMITY TO HEALTH
DISTRICT, DOWNTOWN, MIAMI INTL AIRPORT, AND PORT
OF MIAMI

**ZONED D2 - INDUSTRIAL** 