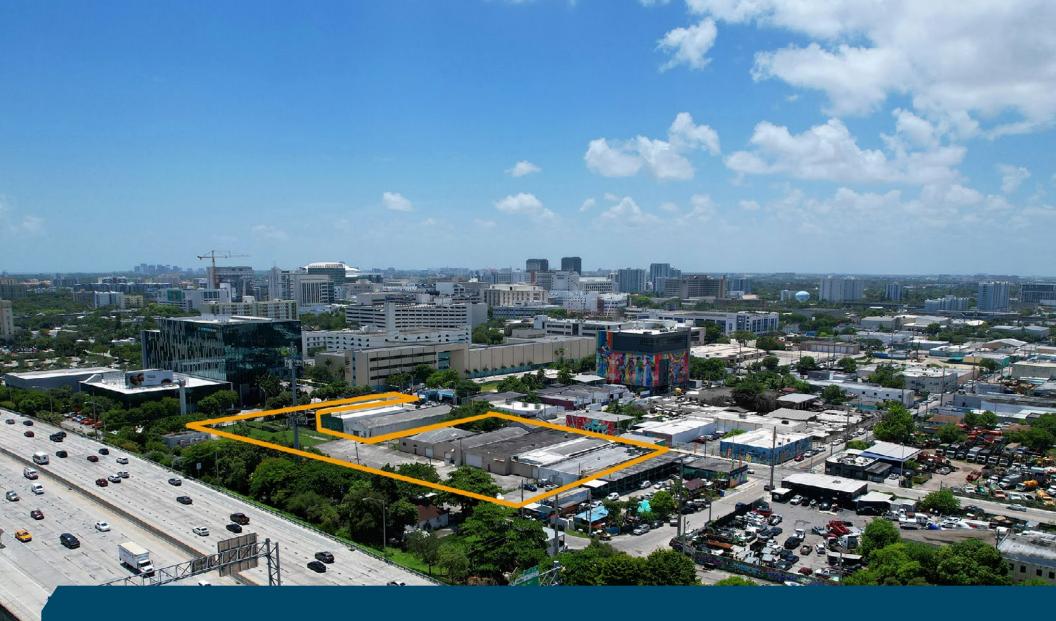

# PROPERTY OF THE PROPERTY OF TH

3 WAREHOUSES TOTALING: +/- 32,483 SF

**2 MEANS OF SITE EGRESS** 

355' DIRECT FRONTAGE ON NW 7 AVE/ US 441

EASY ACCESS TO DOLPHIN EXPY, I-95, AND SR 112

**LAST MILE SITE** 

CENTRALLY LOCATED WITH PROXIMITY TO HEALTH
DISTRICT, DOWNTOWN, MIAMI INTL AIRPORT, AND PORT
OF MIAMI

# THE WAREHOUSES

THIS +/- 96,222 SF CONTIGUOUS SITE FEATURES THREE AVAILABLE BUILDINGS. TOTALING +/- 32,483 SF.