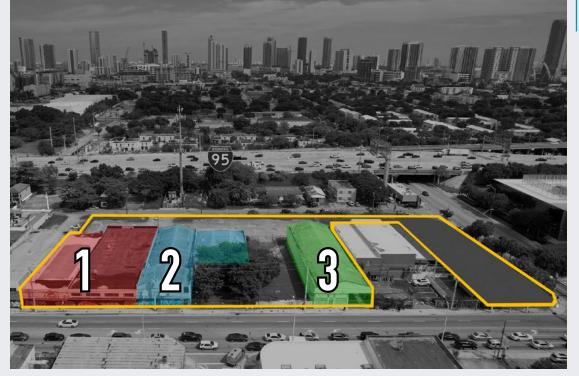

# PROPERTY OF THE PROPERTY OF TH

3 WAREHOUSES TOTALING: +/- 32,483 SF

**2 MEANS OF SITE EGRESS** 

355' DIRECT FRONTAGE ON NW 7 AVE/ US 441

EASY ACCESS TO DOLPHIN EXPY, I-95, AND SR 112

**LAST MILE SITE** 

CENTRALLY LOCATED WITH PROXIMITY TO HEALTH
DISTRICT, DOWNTOWN, MIAMI INTL AIRPORT, AND PORT
OF MIAMI

# THE WAREHOUSES

THIS +/- 96,222 SF CONTIGUOUS SITE FEATURES THREE AVAILABLE BUILDINGS. TOTALING +/- 32,483 SF.

### BUILDING 1 - 2065 NW 7 AVE

/ 14,437 SF

/ Ceiling Height:

Bay 1 - 12'-14'

Bay 2 - 15'

/ Bays at Grade

/ Overhead Doors

Bay 1 - 12' W X 13' H

### **BUILDING 2 - 2055 NW 7 AVE**

/ 11,149 SF

Ceiling Height:

Bay 1 - 18'

Bay 2 - 14'

Bays at Grade

Overhead Doors

Bay 1 - 10' X 10'

### **BUILDING 3 - 2035 NW 7 AVE**

/ 6.897 SF

Ceiling Height:

13' Clear

Dock Height

Overhead Doors

Bay 1 - 10' W X 9' H

Bay 2 - 10' X 10'