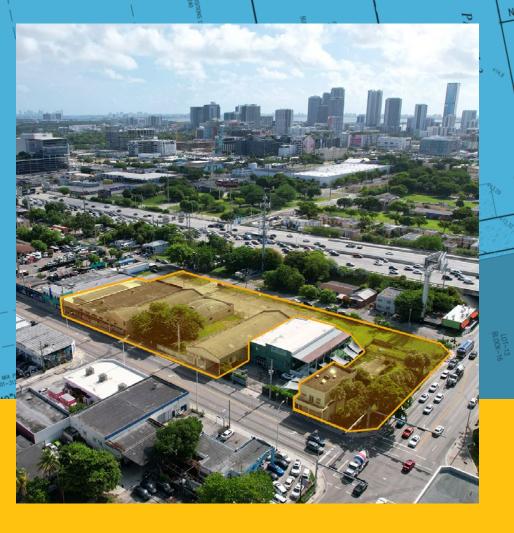

# THE WAREHOUSES

THIS +/- 96,222 SF CONTIGUOUS SITE FEATURES THREE AVAILABLE BUILDINGS. TOTALING +/- 32,483 SF.