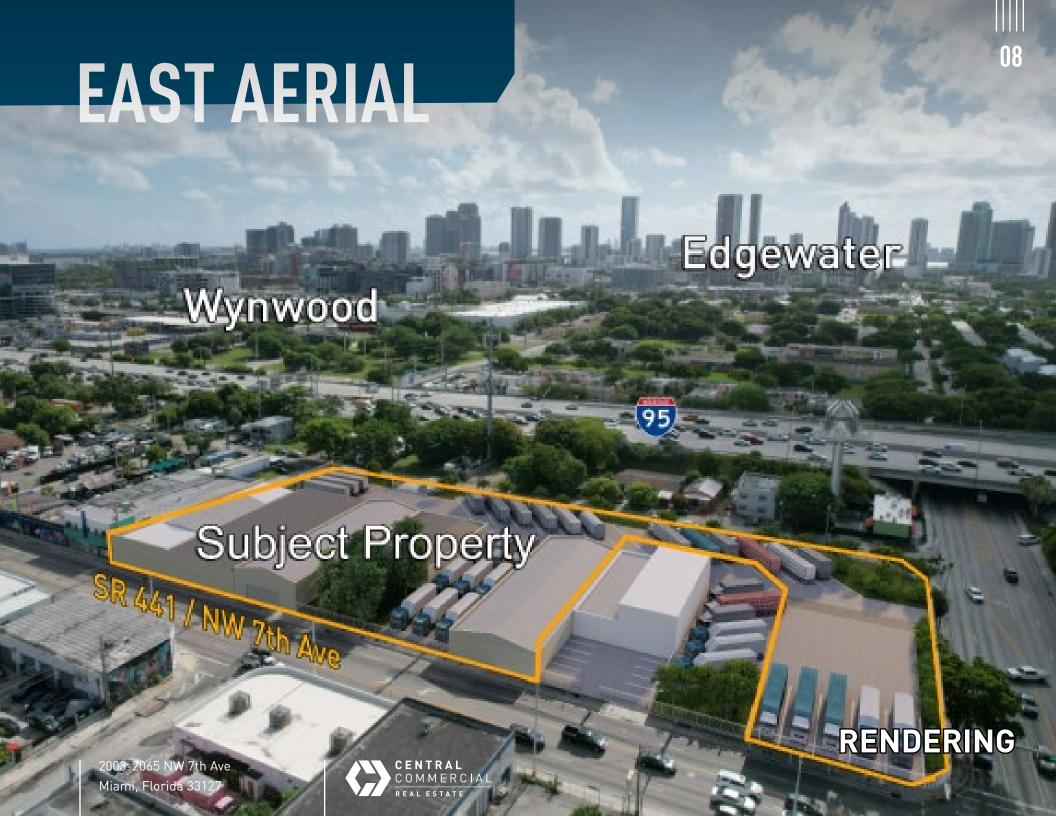

# PROPERTY OF THE PROPERTY OF TH

3 WAREHOUSES TOTALING: +/- 32,483 SF

**2 MEANS OF SITE EGRESS** 

355' DIRECT FRONTAGE ON NW 7 AVE/ US 441

EASY ACCESS TO DOLPHIN EXPY, I-95, AND SR 112

**LAST MILE SITE** 

CENTRALLY LOCATED WITH PROXIMITY TO HEALTH
DISTRICT, DOWNTOWN, MIAMI INTL AIRPORT, AND PORT
OF MIAMI

# THE WAREHOUSES

THIS +/- 96,222 SF CONTIGUOUS SITE FEATURES THREE AVAILABLE BUILDINGS. TOTALING +/- 32,483 SF.