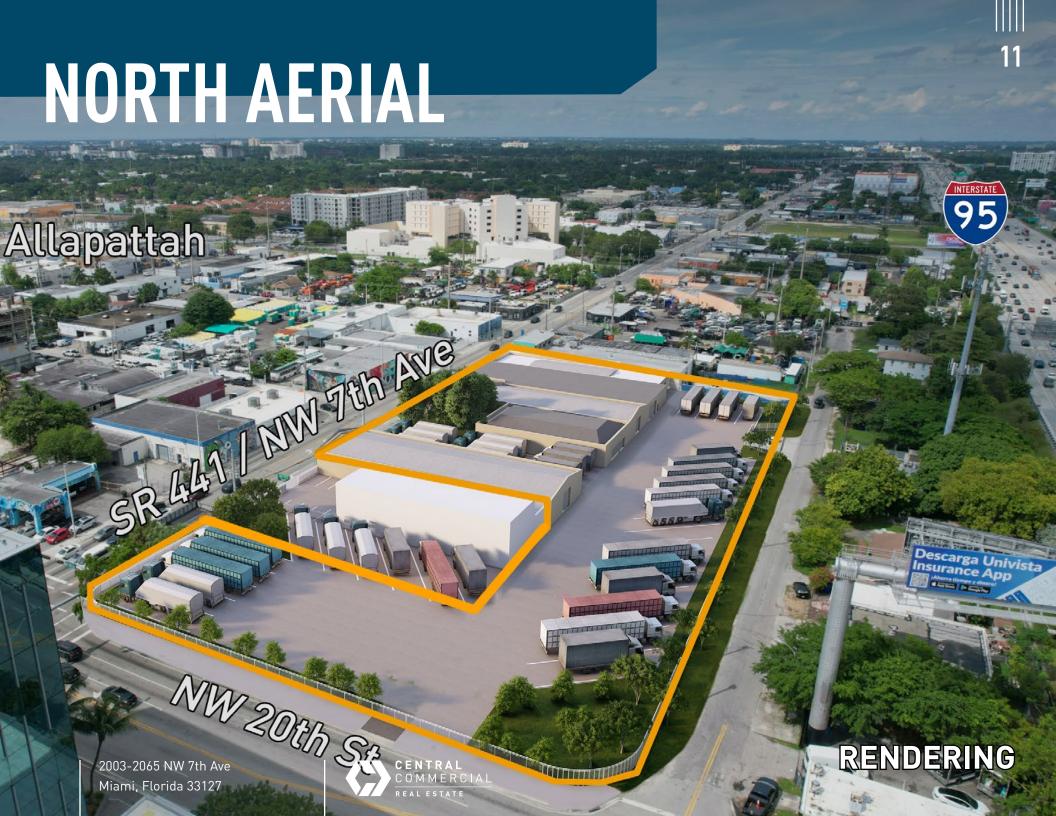

# PROPERTY OF THE PROPERTY OF TH

3 WAREHOUSES TOTALING: +/- 32,483 SF

**2 MEANS OF SITE EGRESS** 

355' DIRECT FRONTAGE ON NW 7 AVE/ US 441

EASY ACCESS TO DOLPHIN EXPY, I-95, AND SR 112

**LAST MILE SITE** 

CENTRALLY LOCATED WITH PROXIMITY TO HEALTH
DISTRICT, DOWNTOWN, MIAMI INTL AIRPORT, AND PORT
OF MIAMI

# THE WAREHOUSES

THIS +/- 96,222 SF CONTIGUOUS SITE FEATURES THREE AVAILABLE BUILDINGS. TOTALING +/- 32,483 SF.