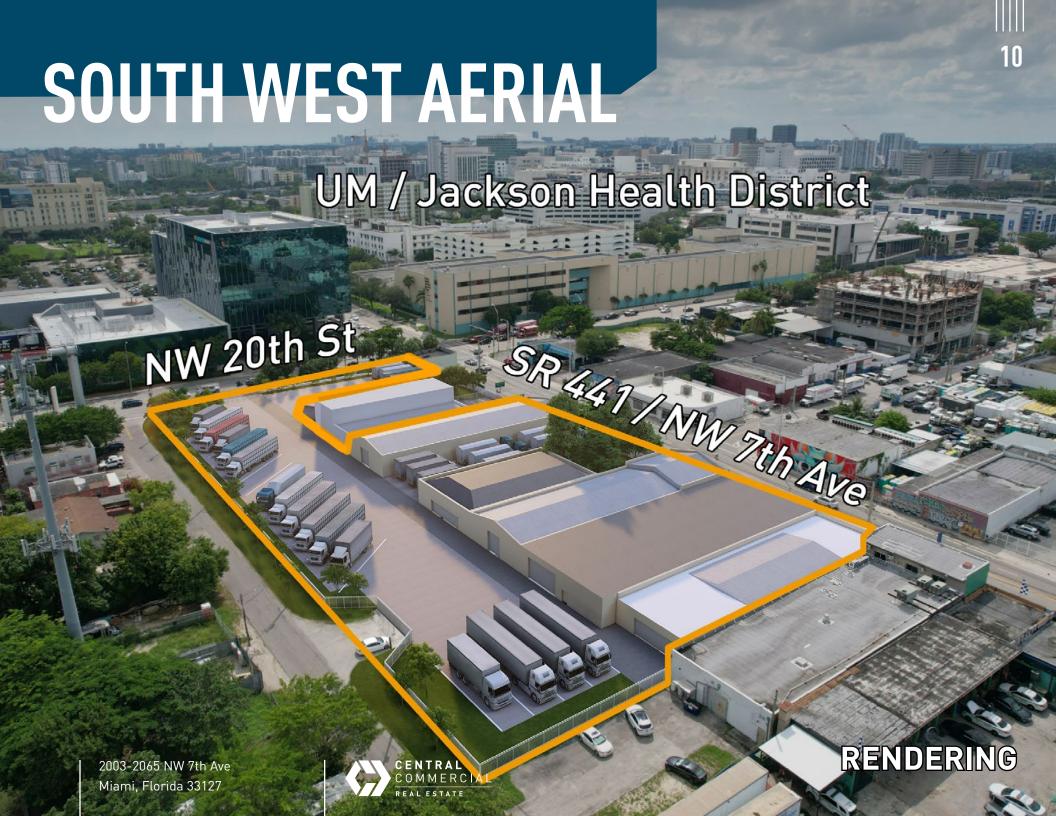

# PROPERTY OF THE PROPERTY OF TH

3 WAREHOUSES TOTALING: +/- 32,483 SF

**2 MEANS OF SITE EGRESS** 

355' DIRECT FRONTAGE ON NW 7 AVE/ US 441

EASY ACCESS TO DOLPHIN EXPY, I-95, AND SR 112

**LAST MILE SITE** 

CENTRALLY LOCATED WITH PROXIMITY TO HEALTH
DISTRICT, DOWNTOWN, MIAMI INTL AIRPORT, AND PORT
OF MIAMI

# THE WAREHOUSES

THIS +/- 96,222 SF CONTIGUOUS SITE FEATURES THREE AVAILABLE BUILDINGS. TOTALING +/- 32,483 SF.