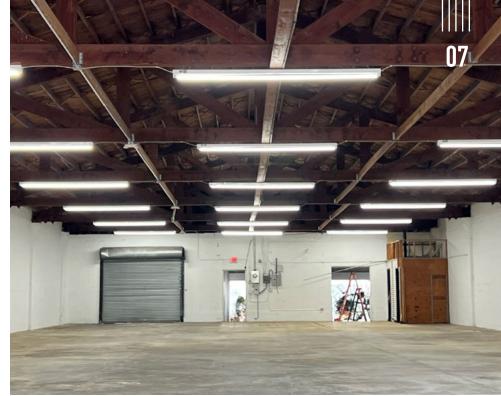

# THE WAREHOUSES

THIS +/- 96,222 SF CONTIGUOUS SITE FEATURES THREE AVAILABLE BUILDINGS. TOTALING +/- 32,483 SF.

### BUILDING 1 - 2065 NW 7 AVE

/ 14,437 SF

/ Ceiling Height:

Bay 1 - 12'-14'

Bay 2 - 15'

/ Bays at Grade

/ Overhead Doors

Bay 1 - 12' W X 13' H

### **BUILDING 2 - 2055 NW 7 AVE**

/ 11,149 SF

Ceiling Height:

Bay 1 - 18'

Bay 2 - 14'

Bays at Grade

Overhead Doors

Bay 1 - 10' X 10'

### **BUILDING 3 - 2035 NW 7 AVE**

/ 6.897 SF

Ceiling Height:

13' Clear

Dock Height

Overhead Doors

Bay 1 - 10' W X 9' H

Bay 2 - 10' X 10'