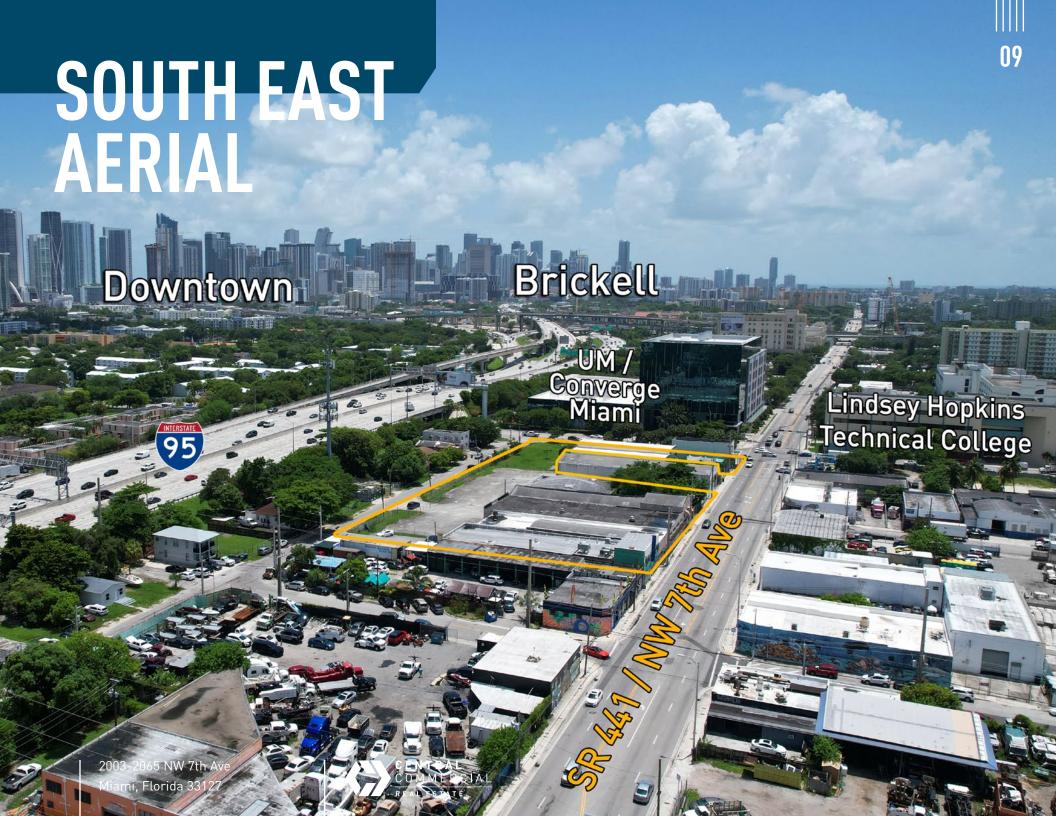

# PROPERTY OF THE PROPERTY OF TH

3 WAREHOUSES TOTALING: +/- 32,483 SF

**2 MEANS OF SITE EGRESS** 

355' DIRECT FRONTAGE ON NW 7 AVE/ US 441

EASY ACCESS TO DOLPHIN EXPY, I-95, AND SR 112

**LAST MILE SITE** 

CENTRALLY LOCATED WITH PROXIMITY TO HEALTH
DISTRICT, DOWNTOWN, MIAMI INTL AIRPORT, AND PORT
OF MIAMI

# THE WAREHOUSES

THIS +/- 96,222 SF CONTIGUOUS SITE FEATURES THREE AVAILABLE BUILDINGS. TOTALING +/- 32,483 SF.