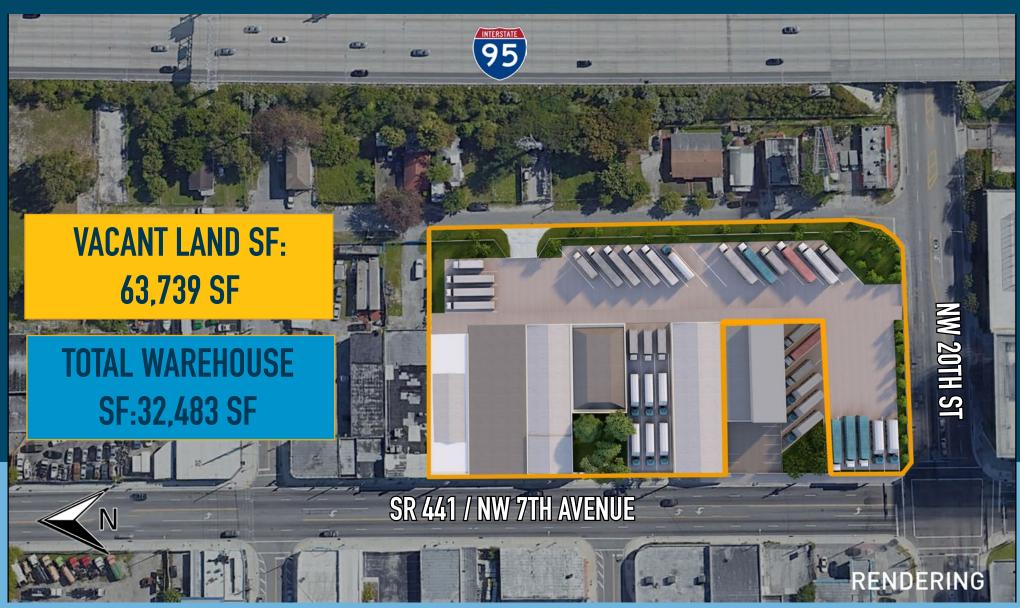

# THE WAREHOUSES

THIS +/- 96,222 SF CONTIGUOUS SITE FEATURES THREE AVAILABLE BUILDINGS. TOTALING +/- 32,483 SF.

### BUILDING 1 - 2065 NW 7 AVE

/ 14,437 SF

/ Ceiling Height:

Bay 1 - 12'-14'

Bay 2 - 15'

/ Bays at Grade

/ Overhead Doors

Bay 1 - 12' W X 13' H

Bay 2- 24' W X 12' H

with interior well

### **BUILDING 2 - 2055 NW 7 AVE**

/ 11,149 SF

Ceiling Height:

Bay 1 - 18'

Bay 2 - 14'

Bays at Grade

Overhead Doors

Bay 1 - 10' X 10'

Bay 2 - 12' X 10'

### **BUILDING 3 - 2035 NW 7 AVE**

/ 6.897 SF

Ceiling Height:

13' Clear

Dock Height

Overhead Doors

Bay 1 - 10' W X 9' H

Bay 2 - 10' X 10'

Bay 3 - 10' X 10'