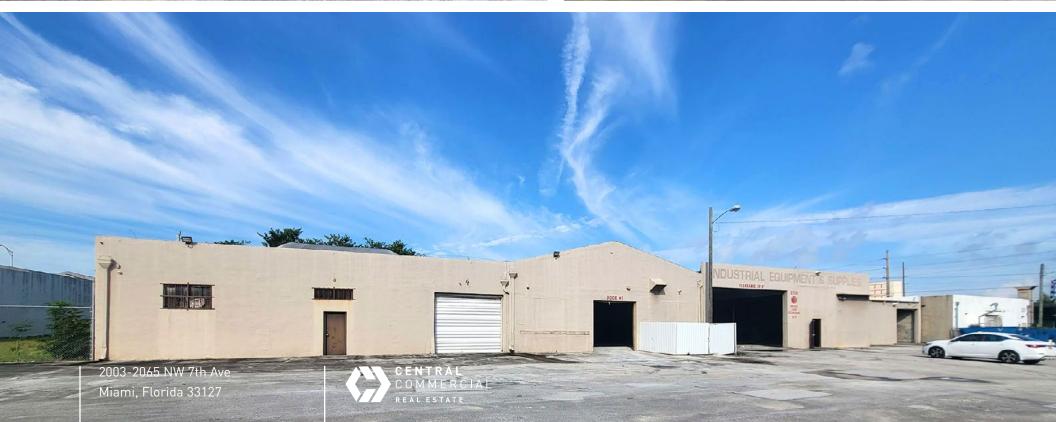

# THE WAREHOUSES

THIS +/- 96,222 SF CONTIGUOUS SITE FEATURES THREE AVAILABLE BUILDINGS. TOTALING +/- 32,483 SF.

### BUILDING 1 - 2065 NW 7 AVE

/ 14,437 SF

/ Ceiling Height:

Bay 1 - 12'-14'

Bay 2 - 15'

/ Bays at Grade

/ Overhead Doors

Bay 1 - 12' W X 13' H

### **BUILDING 2 - 2055 NW 7 AVE**

/ 11,149 SF

Ceiling Height:

Bay 1 - 18'

Bay 2 - 14'

Bays at Grade

Overhead Doors

Bay 1 - 10' X 10'

### **BUILDING 3 - 2035 NW 7 AVE**

/ 6.897 SF

Ceiling Height:

13' Clear

Dock Height

Overhead Doors

Bay 1 - 10' W X 9' H

Bay 2 - 10' X 10'