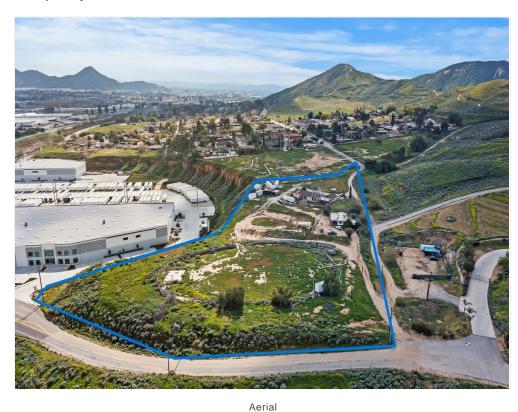

not responsible for any information herein). CUP approval almost complete for truck driving school. Owners has completed most engineering, survey at 4.5 Acres and traffic study.

Price: \$4,995,000

Industrial Park

Engineering and Traffic Studies Almost Complete

View the full listing here: <a href="https://www.loopnet.com/Listing/11585-Bostick-Ave-Colton-CA/31268682/">https://www.loopnet.com/Listing/11585-Bostick-Ave-Colton-CA/31268682/</a>

Price: \$4,995,000

Property Type: Land

Property Subtype: Industrial

Proposed Use: Industrial Park

Sale Type: Investment or Owner User

Total Lot Size: 4.50 AC

Sale Conditions: 1031 Exchange

No. Lots: 1

APN / Parcel ID: 0275-192-03

11585 Bostick Ave, Colton, CA 92324

#### Location



11585 Bostick Ave, Colton, CA 92324

#### Property Photos





11585 Bostick Ave, Colton, CA 92324

#### Property Photos





11585 Bostick Ave, Colton, CA 92324

#### Property Photos





Aerial Primary Photo

11585 Bostick Ave, Colton, CA 92324

#### Property Photos





11585 Bostick Ave, Colton, CA 92324

#### Property Photos





11585 Bostick Ave, Colton, CA 92324

#### Property Photos





Aerial Building Photo

11585 Bostick Ave, Colton, CA 92324

### Property Photos





11585 Bostick Ave, Colton, CA 92324

#### Property Photos





11585 Bostick Ave, Colton, CA 92324

#### Property Photos





11585 Bostick Ave, Colton, CA 92324

#### Property Photos





11585 Bostick Ave, Colton, CA 92324

#### Property Photos





11585 Bostick Ave, Colton, CA 92324

#### Property Photos





11585 Bostick Ave, Colton, CA 92324

#### Property Photos