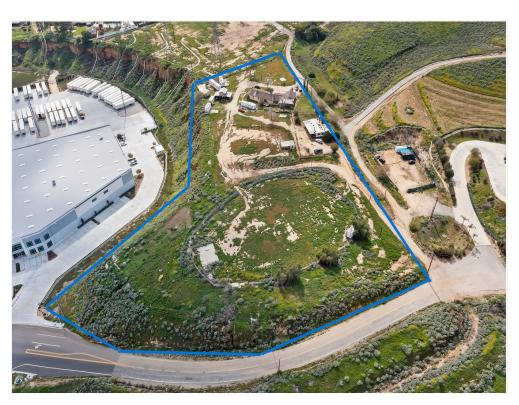

#### Property Photos

Aerial Building Photo

11585 Bostick Ave, Colton, CA 92324