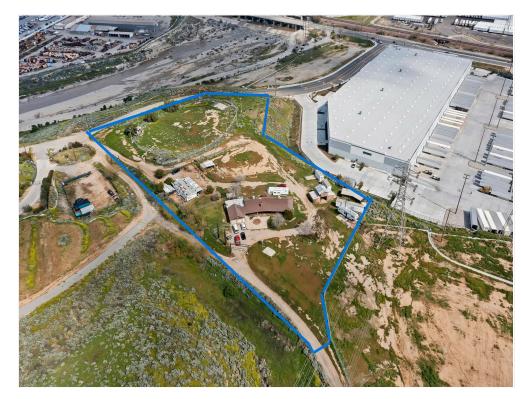

#### **Property Details**

Prime location all flat and useable, zoned Industrial Park showcasing million dollar views of the valley below and snowcapped mountains in the distance. This one of a kind property features 4.5 Acres all useable, 3br 1ba house, 2br 2ba permitted manufactured home, barn, roping arena, water, electric, propane and could possibly be used as a functional caretakers residence for many industrial uses, or knock down and build to accommodate many Industrial Park uses that possibly include but not limited to Administrative/Professional Services, Amusement Arcade, pursuant to chapter 18.48 of this title, Animal Grooming, Animal Health Care, Business Support Services, Communication Services, Community Recreation, Construction Sales/Service, Convenience Sales, and Service, Cultural Institutions, Dance, Martial Arts or Yoga Studio, Dwelling-Caretaker, Dwelling-Live/Work, Eating/Drinking Establishments, Educational Institutions and Vocational Schools, Entertainment Facilities, Farmers Market pursuant to Chapter 18.48 of this title, Financial Institutions, Funeral Services, Health and Fitness Club, Hospitals, Instructional Services, Laundry Services, Library Services, Manufacturing-Custom Manufacturing-Light, Medical/Dental/Optical Services, Personal Services, Plant Nurseries (growing in containers) excluding marijuana, Postal Services, Recreational Facilities, Recycling Facilities-Small Collection, Recycling Facilities-Reverse Vending Machines, Repair Services, Research Services, Retail Sales-Indoor, Therapeutic Services pursuant to chapter 18.48 of this title, Transportation Facilities-Public, Utility Distribution Facilities, Warehousing, Wholesaling. Many more possible uses contingent upon a conditional use permit/minor condition use permit. Please check with the City of Colton regarding any and all zoning use and information (this information is considered reliable but not guaranteed and listing agent is not responsible for any information herein). CUP approval almost complete for truck driving school. Owners has completed most engineering, survey at 4.5 Acres and traffic study.

#### Property Photos

Aerial Primary Photo

11585 Bostick Ave, Colton, CA 92324