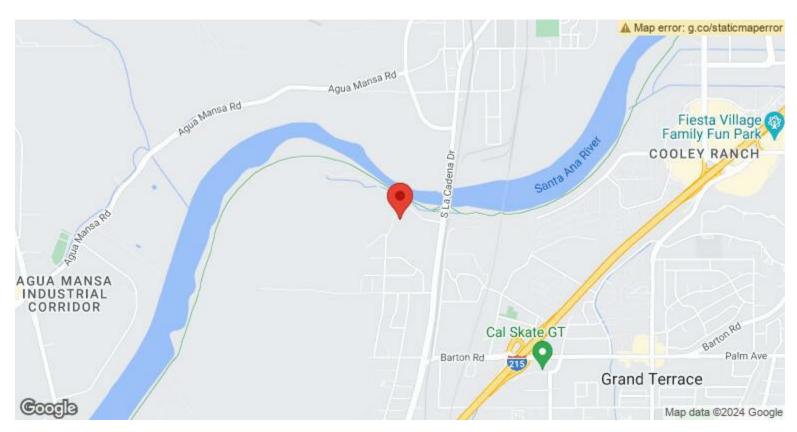

considered reliable but not guaranteed and listing agent is not responsible for any information herein). CUP approval almost complete for truck driving school. Owners has completed most engineering, survey at 4.5 Acres and traffic study.

Price: \$4,995,000

Industrial Park

Engineering and Traffic Studies Almost Complete

View the full listing here: <a href="https://www.loopnet.com/Listing/11585-Bostick-Ave-Colton-CA/31268682/">https://www.loopnet.com/Listing/11585-Bostick-Ave-Colton-CA/31268682/</a>

Price: \$4,995,000

Property Type: Land

Property Subtype: Industrial

Proposed Use: Industrial Park

Sale Type: Investment or Owner User

Total Lot Size: 4.50 AC

Sale Conditions: 1031 Exchange

No. Lots: 1

APN / Parcel ID: 0275-192-03

11585 Bostick Ave, Colton, CA 92324

#### Location



11585 Bostick Ave, Colton, CA 92324

#### Property Photos





11585 Bostick Ave, Colton, CA 92324

#### Property Photos





11585 Bostick Ave, Colton, CA 92324

#### Property Photos





Aerial Primary Photo

11585 Bostick Ave, Colton, CA 92324

#### Property Photos





11585 Bostick Ave, Colton, CA 92324

#### Property Photos





11585 Bostick Ave, Colton, CA 92324

#### Property Photos





Aerial Building Photo

11585 Bostick Ave, Colton, CA 92324

### Property Photos





11585 Bostick Ave, Colton, CA 92324

#### Property Photos





11585 Bostick Ave, Colton, CA 92324

#### Property Photos





11585 Bostick Ave, Colton, CA 92324

#### Property Photos





11585 Bostick Ave, Colton, CA 92324

#### Property Photos





11585 Bostick Ave, Colton, CA 92324

#### Property Photos