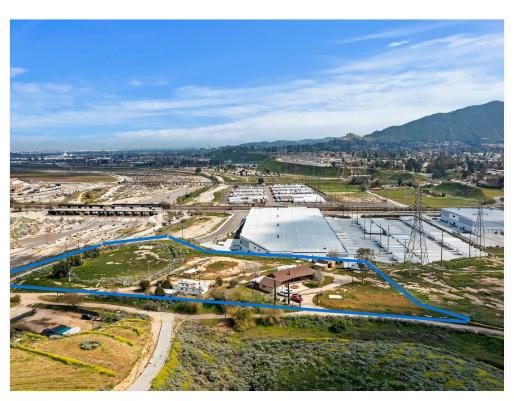

gineering, survey at 4.5 Acres and traffic study.

Price: \$4,995,000

Industrial Park

Engineering and Traffic Studies Almost Complete

View the full listing here: <a href="https://www.loopnet.com/Listing/11585-Bostick-Ave-Colton-CA/31268682/">https://www.loopnet.com/Listing/11585-Bostick-Ave-Colton-CA/31268682/</a>

Price: \$4,995,000

Property Type: Land

Property Subtype: Industrial

Proposed Use: Industrial Park

Sale Type: Investment or Owner User

Total Lot Size: 4.50 AC

Sale Conditions: 1031 Exchange

No. Lots: 1

APN / Parcel ID: 0275-192-03

11585 Bostick Ave, Colton, CA 92324

#### Location



11585 Bostick Ave, Colton, CA 92324

#### Property Photos





11585 Bostick Ave, Colton, CA 92324

#### Property Photos





11585 Bostick Ave, Colton, CA 92324

#### Property Photos





Aerial Primary Photo

11585 Bostick Ave, Colton, CA 92324

#### Property Photos





11585 Bostick Ave, Colton, CA 92324

#### Property Photos





11585 Bostick Ave, Colton, CA 92324

#### Property Photos





Aerial Building Photo

11585 Bostick Ave, Colton, CA 92324

### Property Photos





11585 Bostick Ave, Colton, CA 92324

#### Property Photos





11585 Bostick Ave, Colton, CA 92324

#### Property Photos





11585 Bostick Ave, Colton, CA 92324

#### Property Photos





11585 Bostick Ave, Colton, CA 92324

#### Property Photos





11585 Bostick Ave, Colton, CA 92324

#### Property Photos





11585 Bostick Ave, Colton, CA 92324

#### Property Photos



**Building Photo** 

11585 Bostick Ave, Colton, CA 92324



Michele Sparks msparks@pacificsir.com (951) 367-9431

Pacific Soth