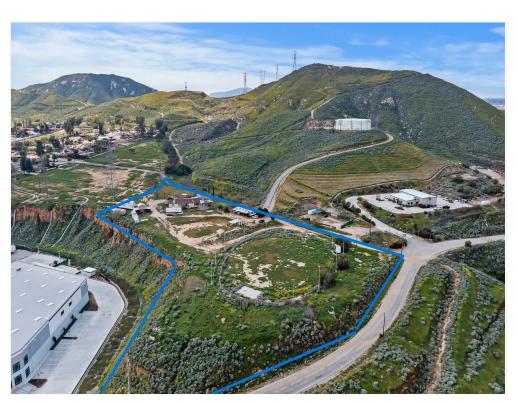

k

Engineering and Traffic Studies Almost Complete

View the full listing here: <a href="https://www.loopnet.com/Listing/11585-Bostick-Ave-Colton-CA/31268682/">https://www.loopnet.com/Listing/11585-Bostick-Ave-Colton-CA/31268682/</a>

Price: \$4,995,000

Property Type: Land

Property Subtype: Industrial

Proposed Use: Industrial Park

Sale Type: Investment or Owner User

Total Lot Size: 4.50 AC

Sale Conditions: 1031 Exchange

No. Lots: 1

APN / Parcel ID: 0275-192-03

11585 Bostick Ave, Colton, CA 92324

#### Location



11585 Bostick Ave, Colton, CA 92324

#### Property Photos





11585 Bostick Ave, Colton, CA 92324

#### Property Photos





11585 Bostick Ave, Colton, CA 92324

#### Property Photos





Aerial Primary Photo

11585 Bostick Ave, Colton, CA 92324

#### Property Photos





11585 Bostick Ave, Colton, CA 92324

#### Property Photos





11585 Bostick Ave, Colton, CA 92324

#### Property Photos





Aerial Building Photo

11585 Bostick Ave, Colton, CA 92324

### Property Photos





11585 Bostick Ave, Colton, CA 92324

#### Property Photos





11585 Bostick Ave, Colton, CA 92324

#### Property Photos





11585 Bostick Ave, Colton, CA 92324

#### Property Photos





11585 Bostick Ave, Colton, CA 92324

#### Property Photos





11585 Bostick Ave, Colton, CA 92324

#### Property Photos





11585 Bostick Ave, Colton, CA 92324

#### Property Photos



**Building Photo** 

11585 Bostick Ave, Colton, CA 92324



Michele Sparks msparks@pacificsir.com (951) 367-9431

Pacific Sotheby's International Realty 1200 Newport Center Dr, Suite 100 Newport Beach, CA 92660