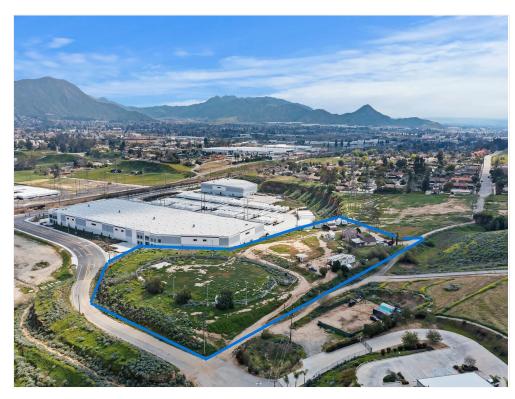

#### Property Photos

11585 Bostick Ave, Colton, CA 92324

#### Property Photos

Aerial Primary Photo

11585 Bostick Ave, Colton, CA 92324