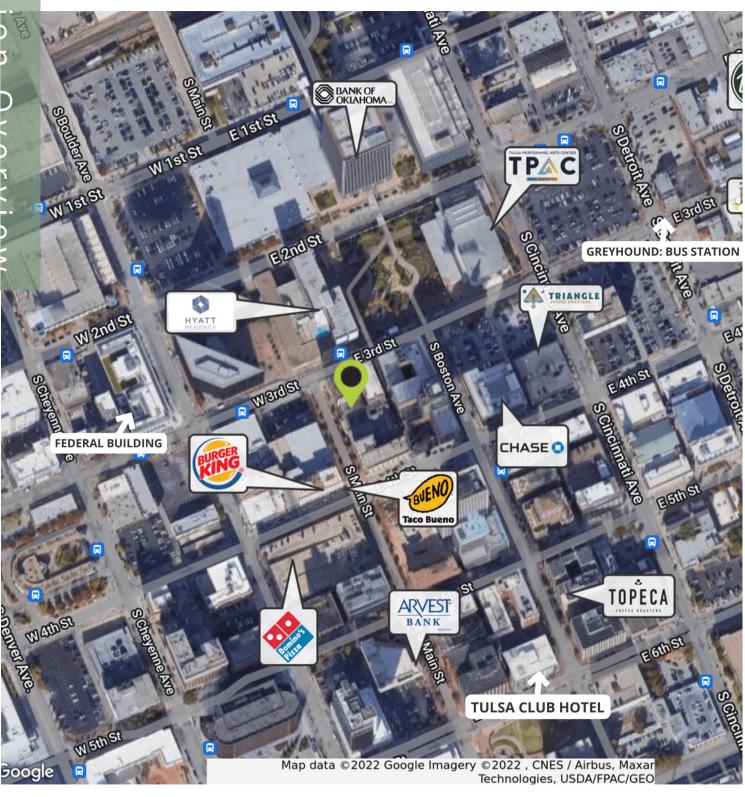

#### **PROPERTY HIGHLIGHTS**

- Unique historical two-story building downtown
- · Opportunity for office, retail, or mixed-use
- · High ceilings & exposed brick
- 1st floor: leased to an operating restaurant
- 2nd floor: living quarters with private entrance
- Easy walk to the Tulsa Performing Arts Center, BOK, the Arts District, the
  Blue Dome District, and bars, and restaurants
- Two-story building
- · Investor or owner/occupier
- Second floor currently used a living quarters with bedrooms, bathrooms, and full kitchen