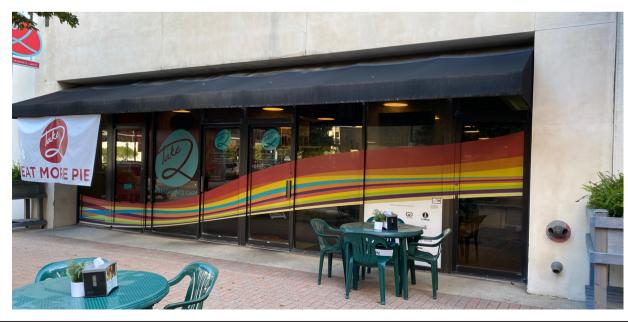

# **Property Overview**

McGraw Commercial Properties is pleased to bring to market a unique downtown property for an investor or owner/occupier in a live/work environment. This two-story building currently has a restaurant in a short-term lease on the ground floor and living quarters on the second floor. Property could be converted to office or retail use. High ceilings and exposed brick and duct work on both floors. Upstairs living quarters includes several bedrooms, two bathrooms, a den, and a full kitchen.

#### **PROPERTY HIGHLIGHTS**

- Unique historical two-story building downtown
- · Opportunity for office, retail, or mixed-use
- · High ceilings & exposed brick
- 1st floor: leased to an operating restaurant
- 2nd floor: living quarters with private entrance
- Easy walk to the Tulsa Performing Arts Center, BOK, the Arts District, the
  Blue Dome District, and bars, and restaurants
- Two-story building
- · Investor or owner/occupier
- Second floor currently used a living quarters with bedrooms, bathrooms, and full kitchen