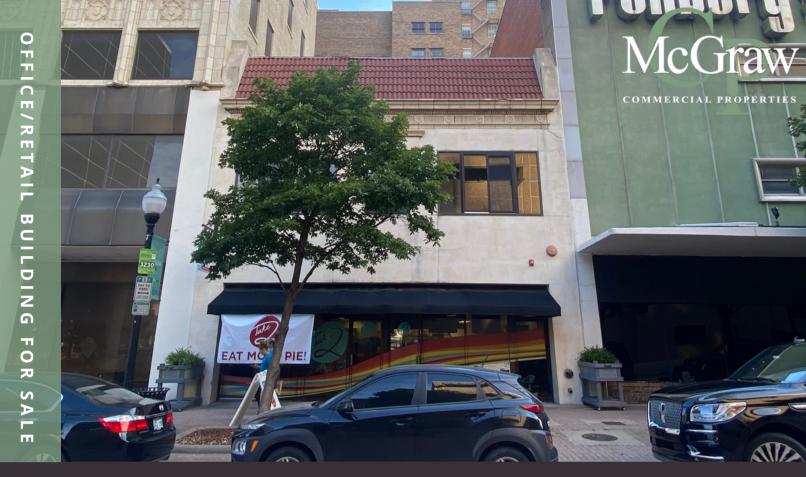

# **Property Overview**

McGraw Commercial Properties is pleased to bring to market a unique downtown property for an investor or owner/occupier in a live/work environment. This two-story building currently has a restaurant in a short-term lease on the ground floor and living quarters on the second floor. Property could be converted to office or retail use. High ceilings and exposed brick and duct work on both floors. Upstairs living quarters includes several bedrooms, two bathrooms, a den, and a full kitchen.

#### **PROPERTY HIGHLIGHTS**

- Unique historical two-story building downtown
- · Opportunity for office, retail, or mixed-use
- · High ceilings & exposed brick
- 1st floor: leased to an operating restaurant
- 2nd floor: living quarters with private entrance
- Easy walk to the Tulsa Performing Arts Center, BOK, the Arts District, the
  Blue Dome District, and bars, and restaurants
- Two-story building
- · Investor or owner/occupier
- Second floor currently used a living quarters with bedrooms, bathrooms, and full kitchen