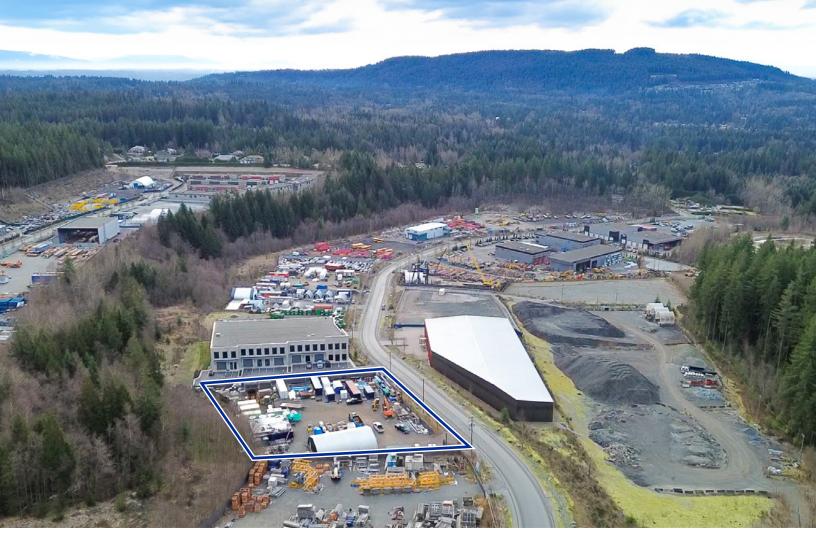

## Maple Ridge, BC

The subject property is located in Kanaka Business Park, east of 256th Street and north of Dewdney Trunk Road, the major east west thoroughfare in Maple Ridge. The property has access to Lougheed Highway which connects to the Golden Ears Bridge crossing the Fraser River to Langley.

#### **FEATURES**

- » Graveled
- » Level and secure
- » Services at road gas and water
- » Fully fenced & gated for compliance for outside storage
- » Clean COC (Environmental Certificate of Compliance)
- » Detailed Geotechnical Report and Servicing information
- » +/- 2,400 SF quonset with concrete foundation (slab-on-grade)