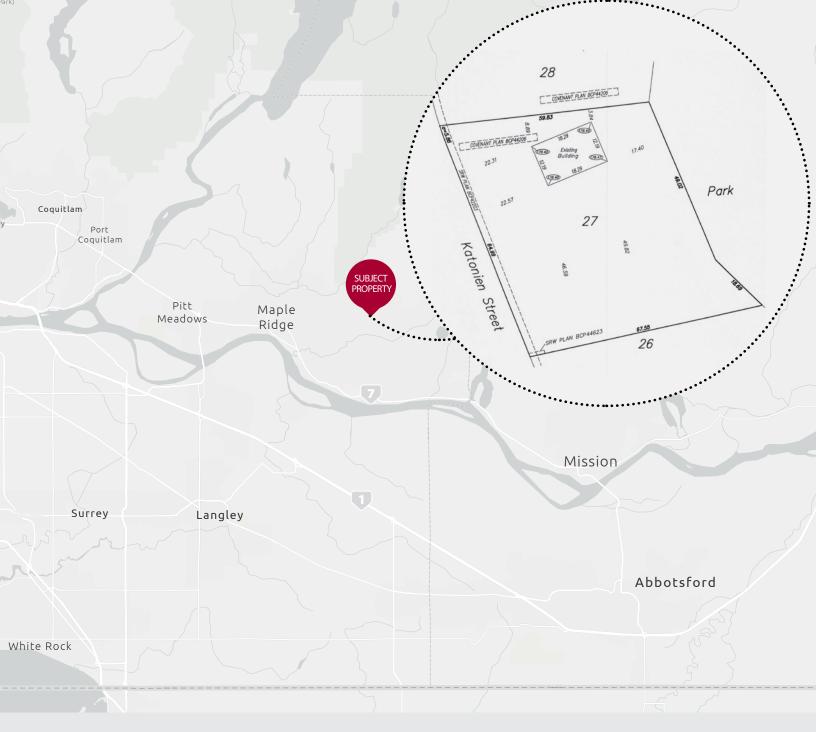

## Maple Ridge, BC

The subject property is located in Kanaka Business Park, east of 256th Street and north of Dewdney Trunk Road, the major east west thoroughfare in Maple Ridge. The property has access to Lougheed Highway which connects to the Golden Ears Bridge crossing the Fraser River to Langley.

#### CIVIC ADDRESS

13140 Katonien Street, Maple Ridge

#### LEGAL DESCRIPTION

LOT 27, PLAN BCP42202, SECTION 25, TOWNSHIP 12, GROUP 1, NEW WESTMINSTER LAND DISTRICT

| PID                      | INDUSTRIAL NODE      |
|--------------------------|----------------------|
| 028-047-842              | Kanaka Business Park |
| SITE SIZE                | ENVIRONMENTAL        |
| 1 acre                   | Yes - Clean Phase 1  |
| ZONING DESIGNATION       | ELECTRICAL           |
| M-2 - General Industrial | 600V 3 Phase         |
| OCP                      | PROPERTY TAX (2022)  |
| OCF                      | PROPERTITIAN (2022)  |
| Industrial               | \$27,743.44          |