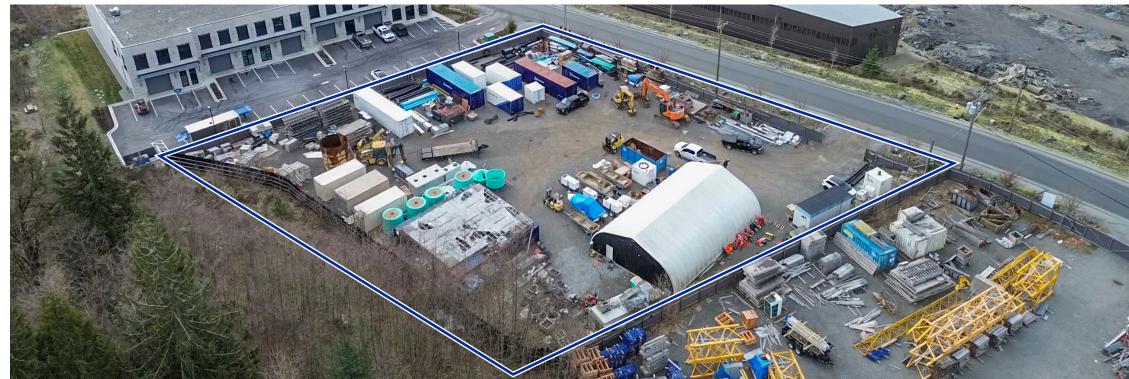

#### **FEATURES**

- » Graveled
- » Level and secure
- » Services at road gas and water
- » Fully fenced & gated for compliance for outside storage
- » Clean COC (Environmental Certificate of Compliance)
- » Detailed Geotechnical Report and Servicing information
- » +/- 2,400 SF quonset with concrete foundation (slab-on-grade)