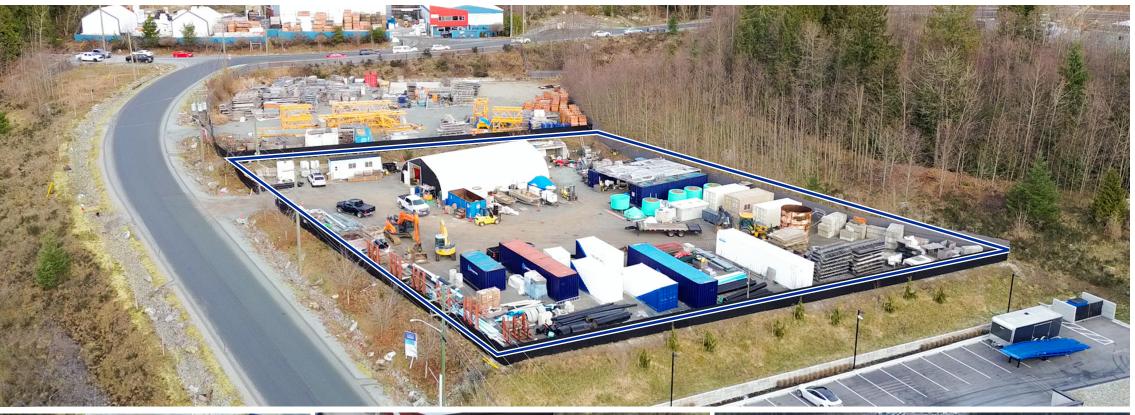

#### **FEATURES**

- » Graveled
- » Level and secure
- » Services at road gas and water
- » Fully fenced & gated for compliance for outside storage
- » Clean COC (Environmental Certificate of Compliance)
- » Detailed Geotechnical Report and Servicing information
- » +/- 2,400 SF quonset with concrete foundation (slab-on-grade)