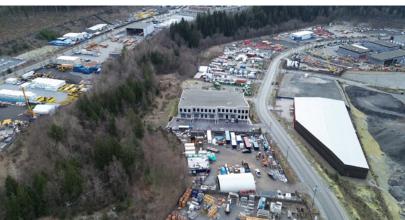

## Maple Ridge, BC

The subject property is located in Kanaka Business Park, east of 256th Street and north of Dewdney Trunk Road, the major east west thoroughfare in Maple Ridge. The property has access to Lougheed Highway which connects to the Golden Ears Bridge crossing the Fraser River to Langley.

#### **FEATURES**

- » Graveled
- » Level and secure
- » Services at road gas and water
- » Fully fenced & gated for compliance for outside storage
- » Clean COC (Environmental Certificate of Compliance)
- » Detailed Geotechnical Report and Servicing information
- » +/- 2,400 SF quonset with concrete foundation (slab-on-grade)