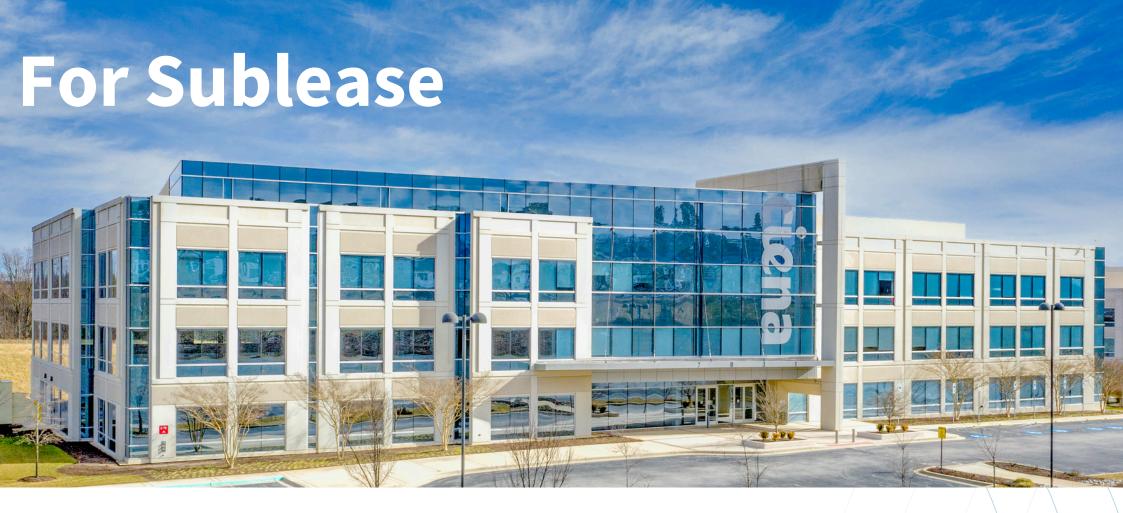

# Newly built corporate office & training center

7031 Ridge Rd Hanover, MD 21076

First Floor - 25,173 SF Third Floor - 31,233 SF

Total - 56,406 SF

Term through January 31, 2036 - Potential for shorter term \$23.00 psf Full Service

### **Sublease Details**

Located in the heart of the
Baltimore Washington Business
Corridor with immediate
proximity to the Baltimore
Washington International Airport

Office complex is connected to
BWI rail station via elevated foot
bridge for immediate access to
Amtrak & MARC trains