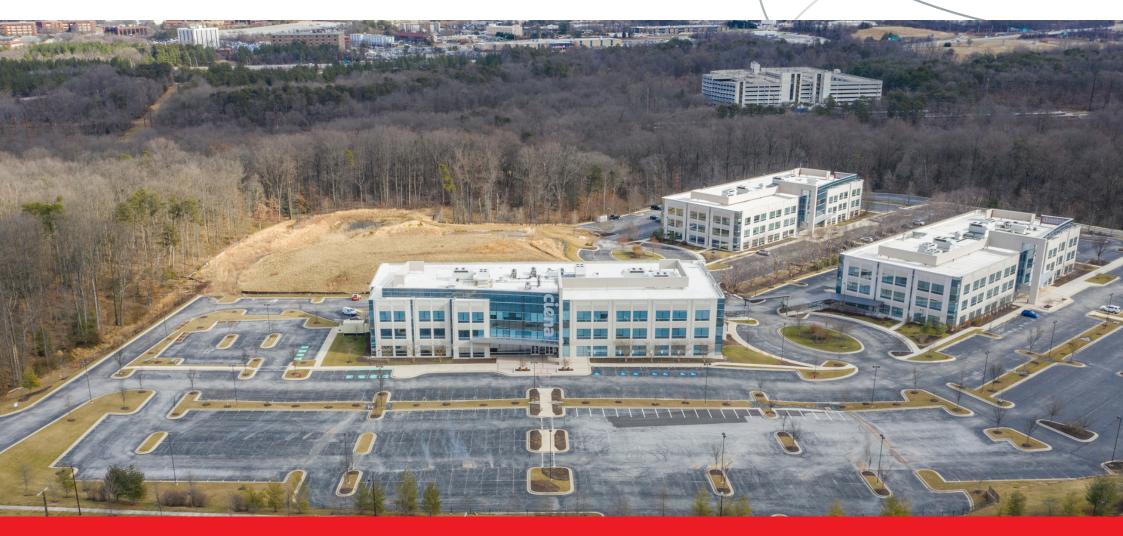

# Newly built corporate office & training center

7031 Ridge Rd Hanover, MD 21076

First Floor - 25,173 SF Third Floor - 31,233 SF

Total - 56,406 SF

Term through January 31, 2036 - Potential for shorter term \$23.00 psf Full Service

### **Sublease Details**

Located in the heart of the
Baltimore Washington Business
Corridor with immediate
proximity to the Baltimore
Washington International Airport

Office complex is connected to
BWI rail station via elevated foot
bridge for immediate access to
Amtrak & MARC trains