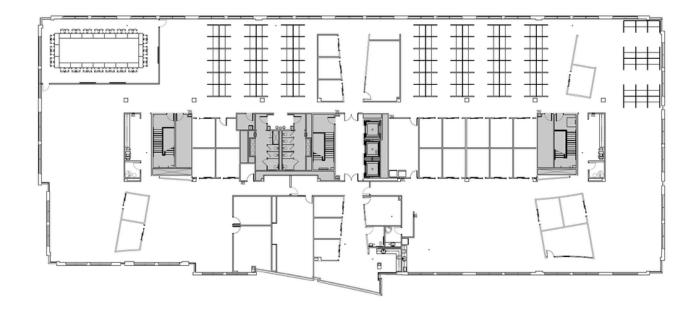

## Floor Plans

Total - 56,406 SF

### 1st Floor - 25,173 SF

3rd Floor - 31,233 SF