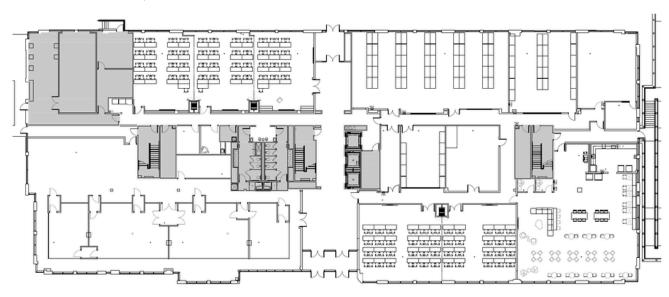

## Floor Plans

Total - 56,406 SF

### 1st Floor - 25,173 SF

3rd Floor - 31,233 SF