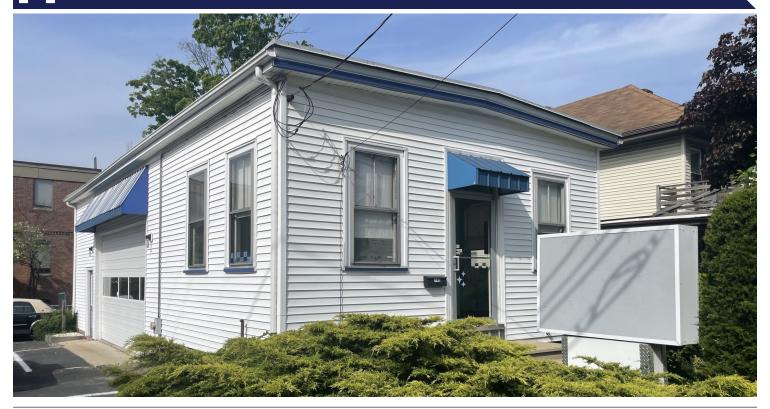

## 140 HIGH STREET WALTHAM, MASS

- Large Grade Level Garage Door
- Low Maintenance
- Highly Visible Location
- Off-Street Parking
- Solid & Improving Demographics
- Tap into Booming Local Economy

## RARE OPPORTUNITY! OFFERED FOR FIRST TIME IN A GENERATION

- 1,100 Sq.Ft. Freestanding Building
- Office (40%) & Garage/Shop (60%)
- Ideal for Owner/User

## 140 HIGH STREET, WALTHAM, MA

Building Area: 1,100 Sq.Ft. + 440 Sq.Ft. Basement

Land Area: 0.09 acres (3,775 sq.ft.)

Zoning: Business A:

Potentially allowed uses include Retail, Personal Services, Medical/Dental, Automotive, Office,