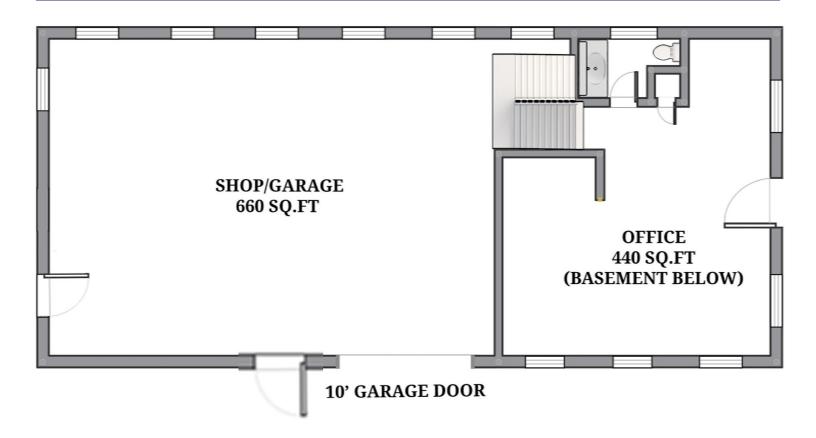

## RARE OPPORTUNITY! OFFERED FOR FIRST TIME IN A GENERATION

- 1,100 Sq.Ft. Freestanding Building
- Office (40%) & Garage/Shop (60%)
- Ideal for Owner/User

## 140 HIGH STREET, WALTHAM, MA

Building Area: 1,100 Sq.Ft. + 440 Sq.Ft. Basement

Land Area: 0.09 acres (3,775 sq.ft.)

Zoning: Business A:

Potentially allowed uses include Retail, Personal Services, Medical/Dental, Automotive, Office,