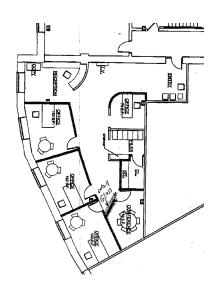

### SPACE AVAILABLE FOR LEASE

- Suite 230 3,757 sq. ft.
- Suite 501 3,494 sq. ft.
- Suite 260 1,420 sq. ft.

410.935.9408

SUITE 230 2,500 to 3,757 SF

SUITE 260 - 1,420 sq. ft.

SUITE 510 -3,494 sq. ft.