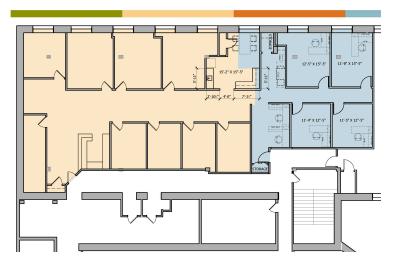

### SPACE AVAILABLE FOR LEASE

- Suite 230 3,757 sq. ft.
- Suite 501 3,494 sq. ft.
- Suite 260 1,420 sq. ft.

410.935.9408

SUITE 230 2,500 to 3,757 SF

SUITE 260 - 1,420 sq. ft.

SUITE 510 -3,494 sq. ft.