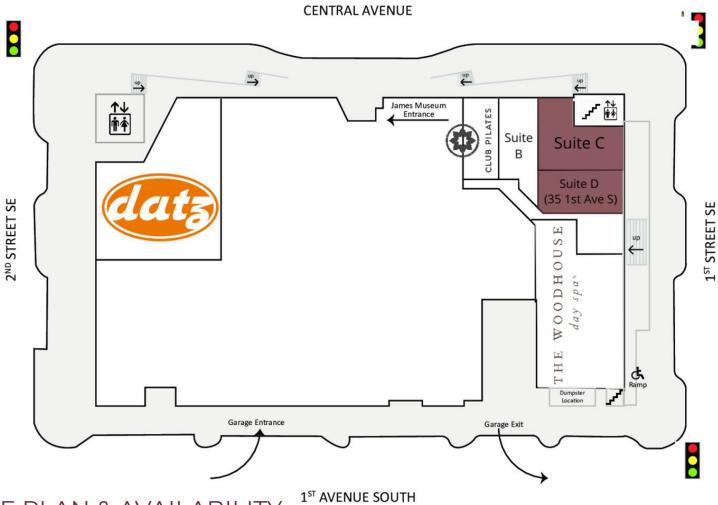

## SITE PLAN & AVAILABILITY

| Suite 1                | Datz                              | 7,699 SF |
|------------------------|-----------------------------------|----------|
| Suite A                | Club Pilates                      | 1,358 SF |
| Suite B                | Community Foundation of Tampa Bay | 1,669 SF |
| SUITE C                | AVAILABLE                         | 2,364 SF |
| SUITE D (35 1ST AVE S) | AVAILABLE                         | 1,797 SF |
| Suite E                | Woodhouse Spa                     | 6,013 SF |