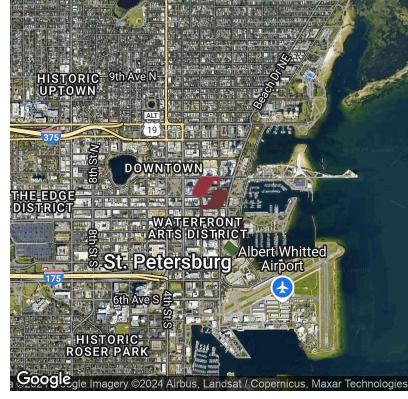

# JAMES MUSEUM RETAIL

100 Central Ave St Petersburg, FL 33701

### PROPERTY HIGHLIGHTS

- Located on Central Ave & 1st St, between the downtown retail/nightlife district and Beach Drive corridor, with over 2,200 businesses within 1mile
- Street-level retail spaces adjacent to the James Museum Western and Wildlife Art, Datz Restaurant, Club Pilates, and Woodhouse Spa
- Caddy corner to the Saturday Morning Market, the largest one-day-aweek market in the SE U.S. with almost 10,000 customers each week
- Major landmarks within walking distance: ONE St Pete, Hyatt Place, Sundial/Muvico Theater, The Pier, Beach Drive, The Dali Museum, Mahaffey Theater, and USF St. Pete Campus
- The St. Pete Pier built in 2020 and was quickly named the #2 New Attraction in the Country by USA Today
- Close to 4,200 units under development/construction in or near downtown St. Pete