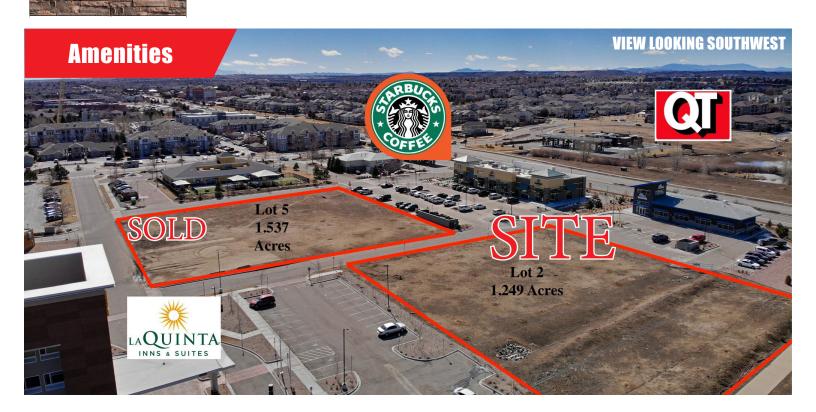

### **Property Overview:**

**County:** Douglas

Lot Sizes: Lot 2 - 1.249 Acres

(+/- 54,406 square feet)

Sale Price: \$18 per SF

**Lease Rate:** Negotiable

Planned
Development Link:

Fairmark PD

## **Highlights:**

- Lot 2 has drive-thru capability
- Strong traffic counts on E-470 & Jordan Road: 44,166 in 2022\*
- QuikTrip and La Quinta now open!
- Join Starbucks, Loaf N Jug, La Quinta, Meadows Early Learning Center, Challenge to Excellence Charter School, Colorado Children's Dental Center, QuikTrip and many others
- Potential uses include: automotive, day care, car wash, liquor store, restaurant/QSR, medical, office, and many other retail and commercial uses. Any and all uses subject to zoning confirmation by Buyer/Tenant from the Town of Parker Planning Department.