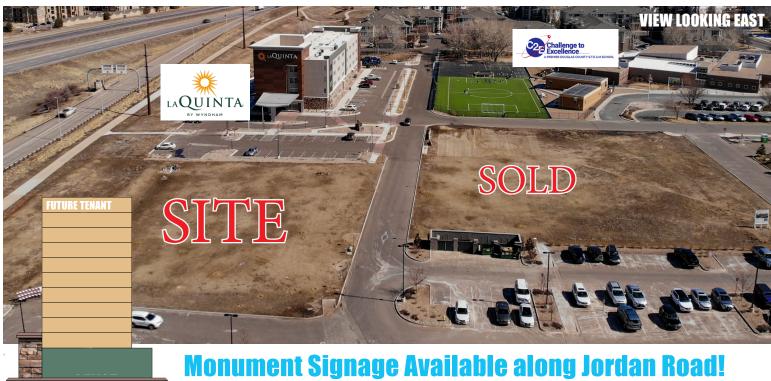

# 9242 S Jordan Rd | Parker, CO 80138

### **Property Overview:**

**County:** Douglas

Lot Sizes: Lot 2 - 1.249 Acres

(+/- 54,406 square feet)

Sale Price: \$18 per SF

**Lease Rate:** Negotiable

Planned
Development Link:

Fairmark PD

## **Highlights:**

- Lot 2 has drive-thru capability
- Strong traffic counts on E-470 & Jordan Road: 44,166 in 2022\*
- QuikTrip and La Quinta now open!
- Join Starbucks, Loaf N Jug, La Quinta, Meadows Early Learning Center, Challenge to Excellence Charter School, Colorado Children's Dental Center, QuikTrip and many others
- Potential uses include: automotive, day care, car wash, liquor store, restaurant/QSR, medical, office, and many other retail and commercial uses. Any and all uses subject to zoning confirmation by Buyer/Tenant from the Town of Parker Planning Department.