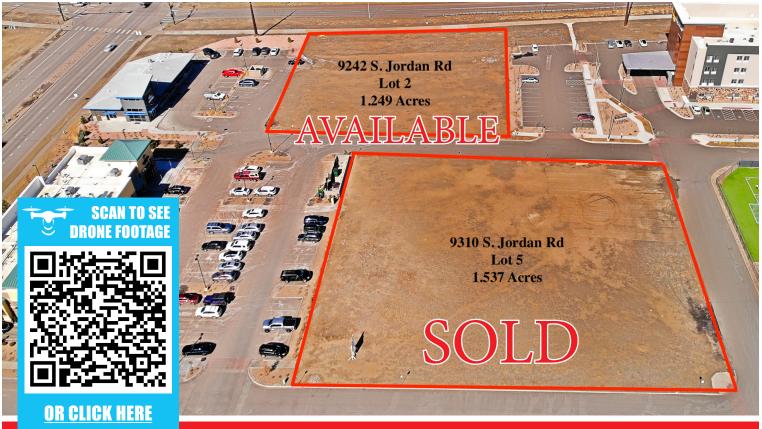

# 9242 S Jordan Rd | Parker, CO 80138

### **Property Overview:**

**County:** Douglas

Lot Sizes: Lot 2 - 1.249 Acres

(+/- 54,406 square feet)

Sale Price: \$18 per SF

**Lease Rate:** Negotiable

Planned
Development Link:

Fairmark PD

## **Highlights:**

- Lot 2 has drive-thru capability
- Strong traffic counts on E-470 & Jordan Road: 44,166 in 2022\*
- QuikTrip and La Quinta now open!
- Join Starbucks, Loaf N Jug, La Quinta, Meadows Early Learning Center, Challenge to Excellence Charter School, Colorado Children's Dental Center, QuikTrip and many others
- Potential uses include: automotive, day care, car wash, liquor store, restaurant/QSR, medical, office, and many other retail and commercial uses. Any and all uses subject to zoning confirmation by Buyer/Tenant from the Town of Parker Planning Department.