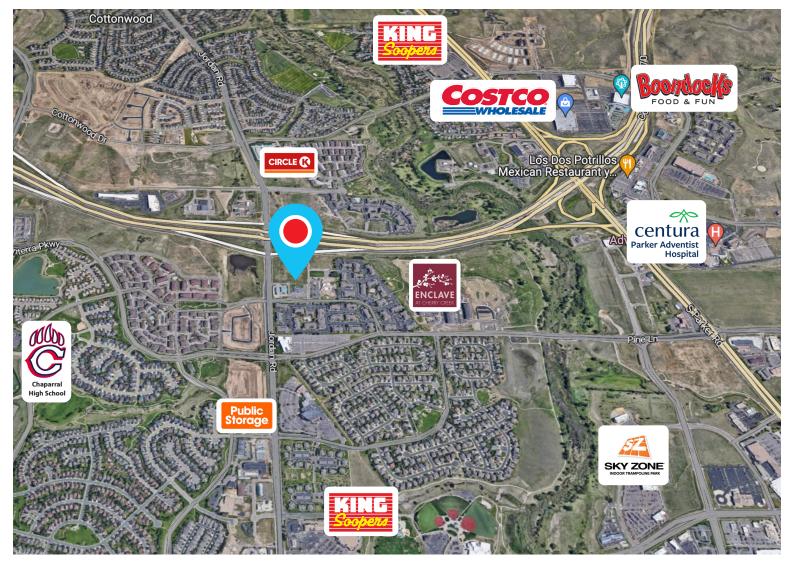

## **Highlights:**

- Lot 2 has drive-thru capability
- Strong traffic counts on E-470 & Jordan Road: 44,166 in 2022\*
- QuikTrip and La Quinta now open!
- Join Starbucks, Loaf N Jug, La Quinta, Meadows Early Learning Center, Challenge to Excellence Charter School, Colorado Children's Dental Center, QuikTrip and many others
- Potential uses include: automotive, day care, car wash, liquor store, restaurant/QSR, medical, office, and many other retail and commercial uses. Any and all uses subject to zoning confirmation by Buyer/Tenant from the Town of Parker Planning Department.