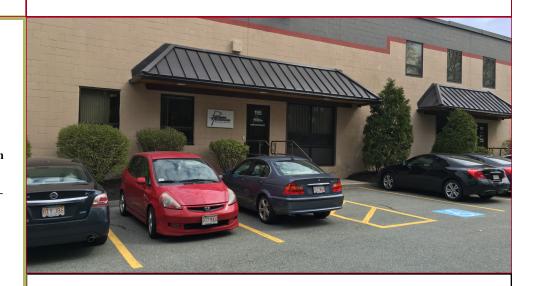

# FOR LEASE Office/Warehouse/Flex

### 1 1/2 Miles to Route 93/128

195 Bay State Drive Braintree, Ma

Total S.F.

160,000

Land Area:

8.5 Acres

Clear Ht:

21' - 22'