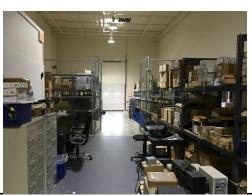

3,700 SF Warehouse

**Lease Rate:** \$11.00 SF Gross

Included: Gas for heat in base building expenses

**Electricity:** Premises is separately metered

Tailgate Loading Dock: One

**Parking:** 2 spaces / 1,000 SF in common with others