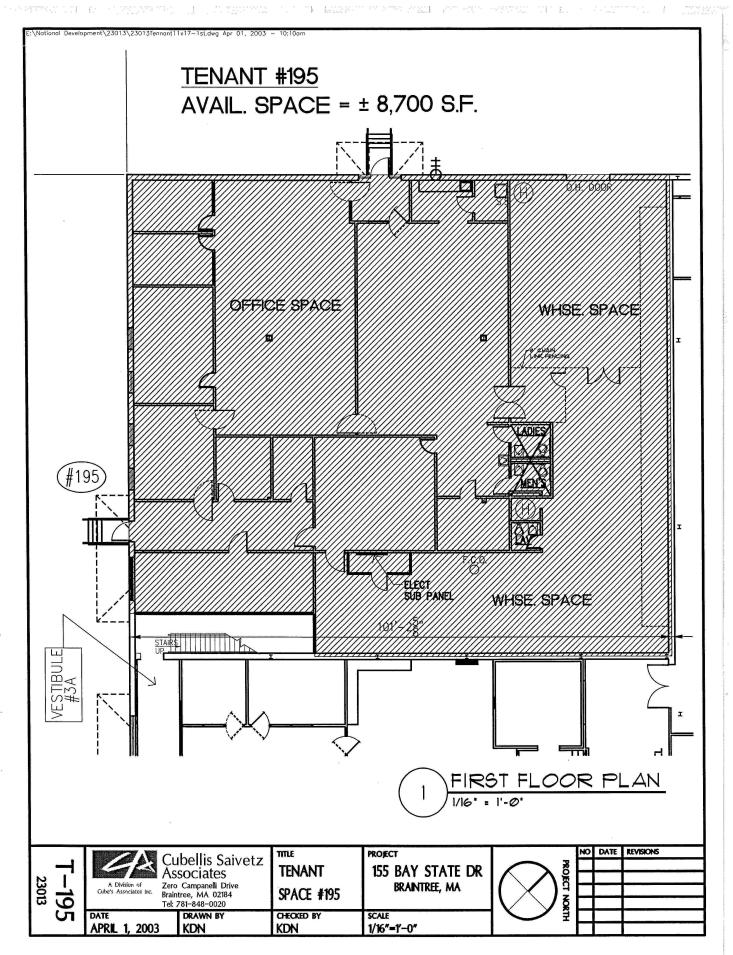

# FOR LEASE Office/Warehouse/Flex

Cell: 781-820-7424

peter.quinn@att.net

Please visit us at:

1 1/2 Miles to Route 128

At South Shore Plaza

www.quinnassociatesinc.com

**Available Space:** Unit #195 8,700 S.F. (+/-)

5,000 SF Office

3,700 SF Warehouse

**Lease Rate:** \$11.00 SF Gross

Included: Gas for heat in base building expenses

**Electricity:** Premises is separately metered

Tailgate Loading Dock: One

**Parking:** 2 spaces / 1,000 SF in common with others