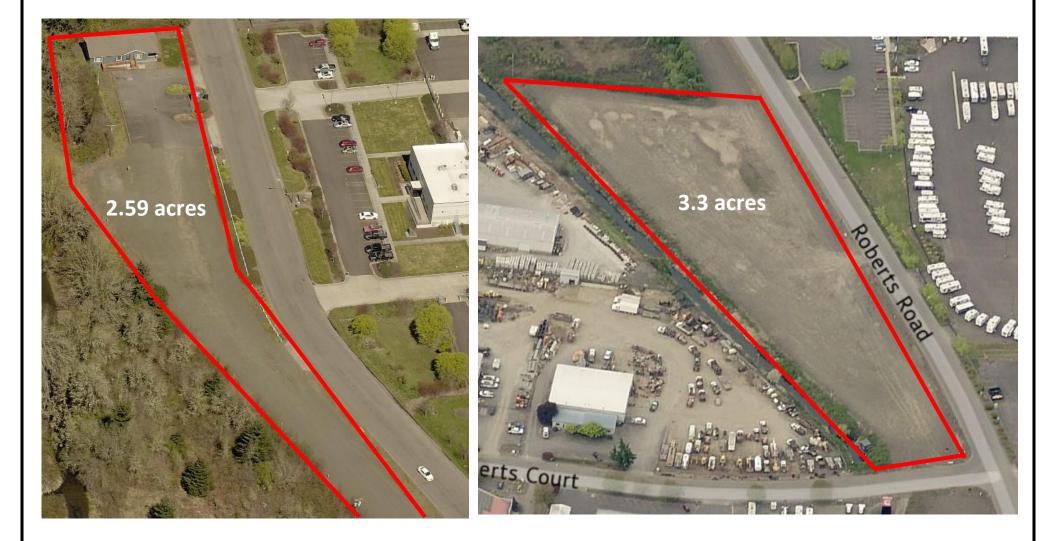

#### **Ground Lease Rates**

| #2300 (2.59 acres):        | \$5,500/month |
|----------------------------|---------------|
| #2200 (3.30 acres):        | \$5,500/month |
| #900 & #1300 (2.19 acres): | \$3,500/month |