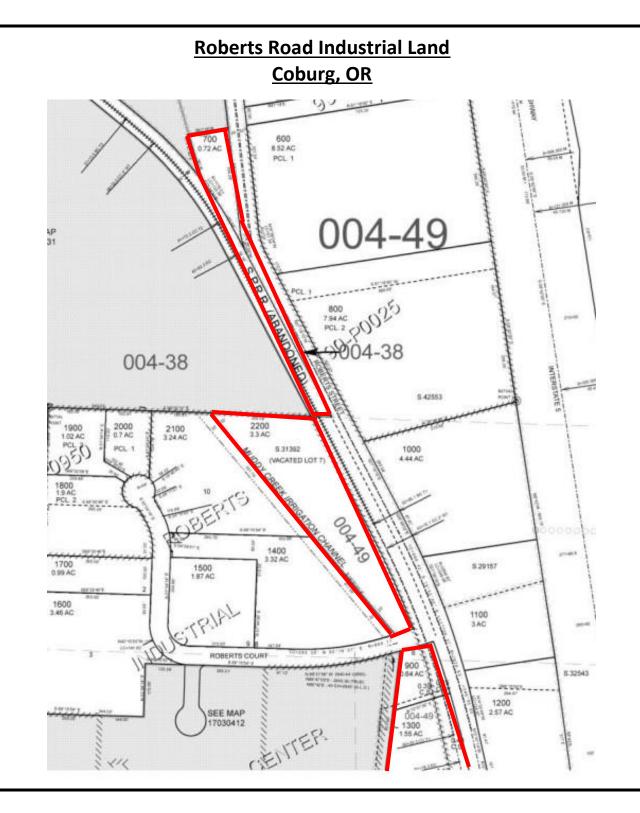

# PENNINGTON Realty, INC.

- 8.08 Acres. Industrial Land Available For Build-to-Suit or Ground Lease in Coburg, OR.
- Fully rocked parcels with potential for I-5 visibility. Parcels available together or separately.
- Lot #2300 includes approx. 1,950 SF office.
- Easy access to I-5 on/off ramp just <sup>1</sup>/<sub>4</sub> mile to the north.
- Zoning: Light Industrial/ ACA Overlay. Zoning Code Link

#### **Ground Lease Rates**

| #2300 (2.59 acres):        | \$5,500/month |
|----------------------------|---------------|
| #2200 (3.30 acres):        | \$5,500/month |
| #900 & #1300 (2.19 acres): | \$3,500/month |