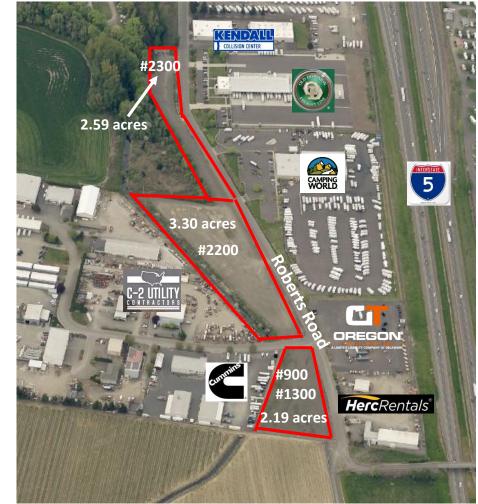

# PENNINGTON Realty, INC.

- 8.08 Acres. Industrial Land Available For Build-to-Suit or Ground Lease in Coburg, OR.
- Fully rocked parcels with potential for I-5 visibility. Parcels available together or separately.
- Lot #2300 includes approx. 1,950 SF office.
- Easy access to I-5 on/off ramp just <sup>1</sup>/<sub>4</sub> mile to the north.
- Zoning: Light Industrial/ ACA Overlay. Zoning Code Link

#### **Ground Lease Rates**

| #2300 (2.59 acres):        | \$5,500/month |
|----------------------------|---------------|
| #2200 (3.30 acres):        | \$5,500/month |
| #900 & #1300 (2.19 acres): | \$3,500/month |

#### Roberts Road Industrial Land Coburg, OR

## Roberts Road Industrial Land Coburg, OR