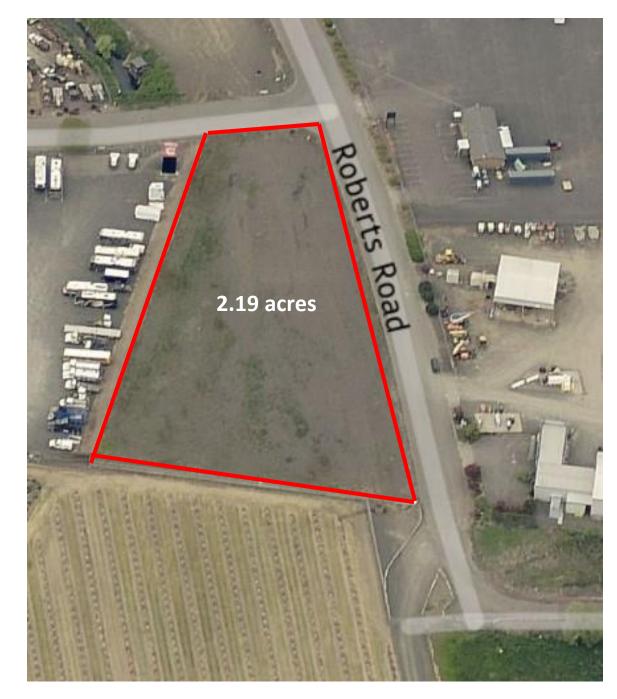

#### **Ground Lease Rates**

| #2300 (2.59 acres):        | \$5,500/month |
|----------------------------|---------------|
| #2200 (3.30 acres):        | \$5,500/month |
| #900 & #1300 (2.19 acres): | \$3,500/month |