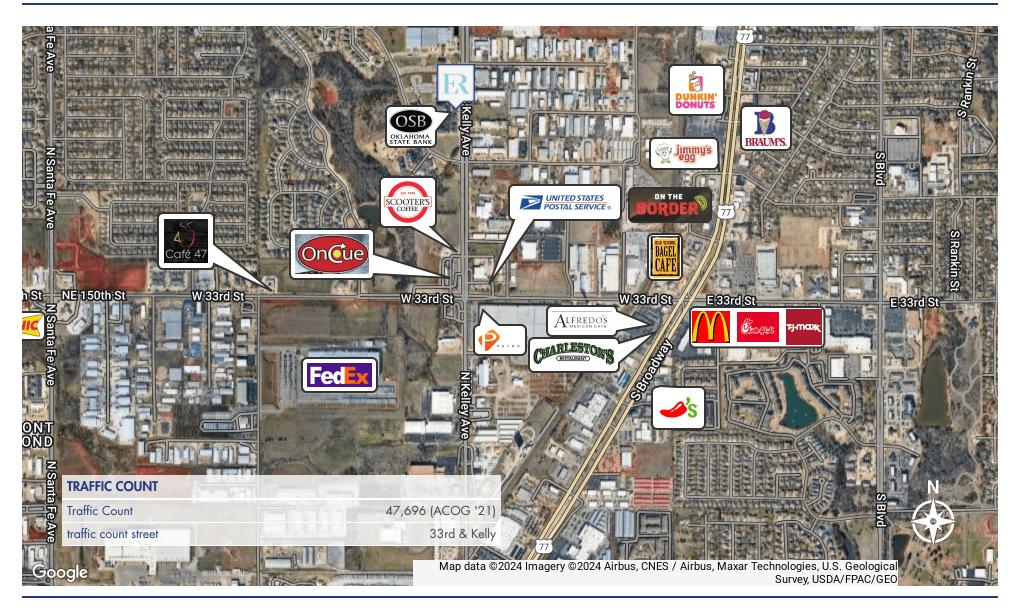

#### **OFFERING SUMMARY**

| Sale Price:    | \$360,000  |  |
|----------------|------------|--|
| Lot Size:      | 0.35 Acres |  |
| Traffic Count: | 30,729     |  |
| Price / SF:    | \$23.32    |  |

### LOCATION OVERVIEW

30,729 This property is located just a little North of W. 33rd Street and Kelly Avenue in Edmond, Oklahoma.