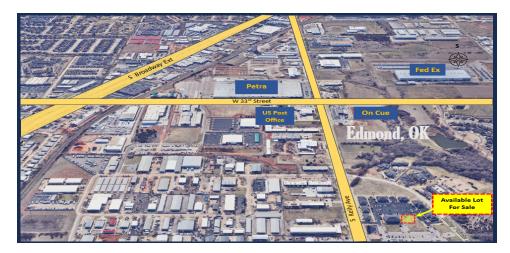

### LOCATION OVERVIEW

30,729 This property is located just a little North of W. 33rd Street and Kelly Avenue in Edmond, Oklahoma.

### **PROPERTY HIGHLIGHTS**

- High Quality Office Park
- Shovel Ready
- Utilities to site
- High Growth Area
- BTS to Lease or Sale but seller must handle the construction