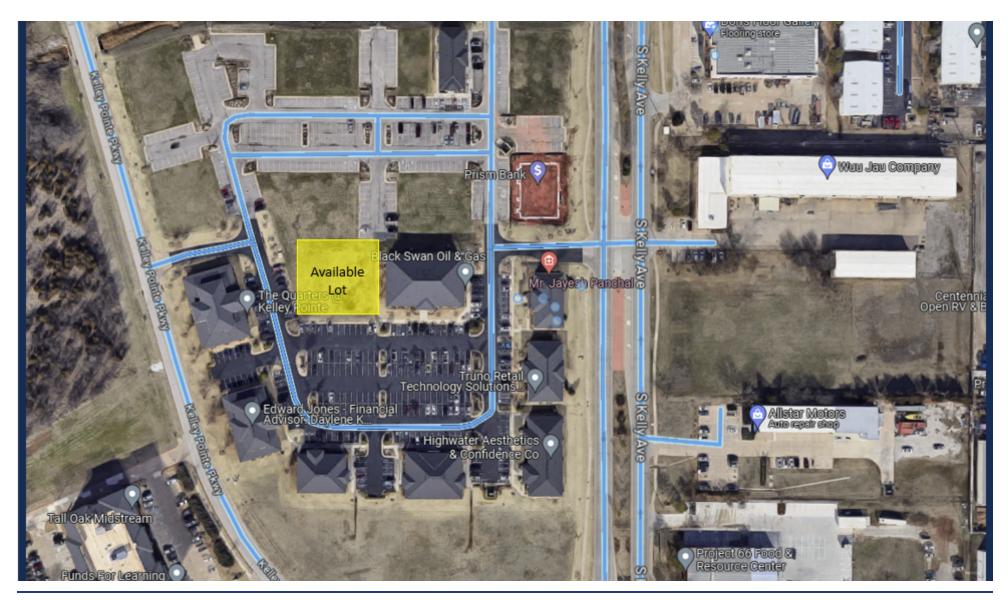

#### **PROPERTY OVERVIEW**

Kelly Point Development Company is proud to exclusively offer the opportunity for you to build your dream office in one of Edmond's premier office parks. This Lot is shovel ready. The irrigation, landscaping, and sod are provided when you build your building. The annual common area maintenance takes care of everything.

### LOCATION OVERVIEW

30,729 This property is located just a little North of W. 33rd Street and Kelly Avenue in Edmond, Oklahoma.

### **PROPERTY HIGHLIGHTS**

- High Quality Office Park
- Shovel Ready
- Utilities to site
- High Growth Area
- BTS to Lease or Sale but seller must handle the construction