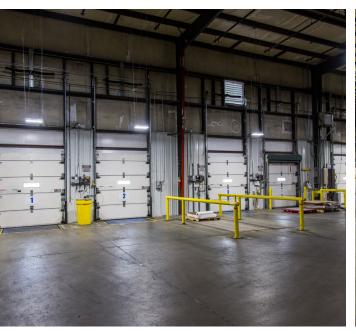

#### <del>////</del>

#### THE PROPERTY

#### 1700 E QUARTER RD | SILOAM SPRINGS, AR



#### **PROPERTY FEATURES**

- 237,862 SF, option to sub-divide
- Highest and Best Use: Manufacturing and Distribution
- Industrial building located near intersection of US Highway 412 and S Lincoln Street in Siloam Springs
- Site is +/- 57 acres which includes approximately 22 ± undeveloped acres
- Large, paved truck court
- · Center warehouse has gas heating
- · Security fence around entire facility
- Ceiling heights:

East: 25-35' (199,887)West: 18' (125,930)Middle: 21'-24' (37,925)

o Maintenance: ~16'-18' (29,227)

• Dock Doors: 12 total dock doors





# **FLOOR PLAN**





## **EXTERIOR PHOTOS**















# **INTERIOR PHOTOS**

# Lighthouse Advisors







# **AERIAL**







Lighthouse Asset Advisors has been engaged by the owner of the Property to market it for sale. Information concerning the Property has been obtained from sources other than Lighthouse Asset Advisors and we make no representations or warranties, express or implied, as to the accuracy or completeness of such information. Any references to age, square footage, income, expenses and any other Property specific information are approximate. Any opinions, assumptions, estimates, or financial information contained herein are projections only and are provided for illus-trative purposes and may be based on assumptions or due diligence criteria different from that used by a purchaser. Buyers should conduct their own independent investigation and inspection of the Property in