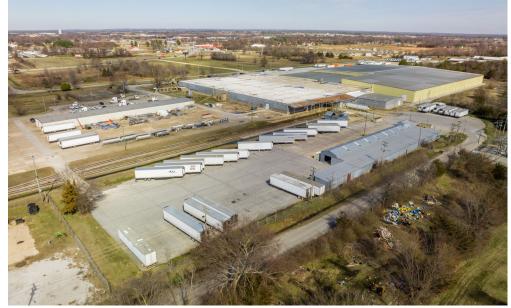

#### <del>////</del>

#### THE PROPERTY

#### 1700 E QUARTER RD | SILOAM SPRINGS, AR



#### **PROPERTY FEATURES**

- 237,862 SF, option to sub-divide
- Highest and Best Use: Manufacturing and Distribution
- Industrial building located near intersection of US Highway 412 and S Lincoln Street in Siloam Springs
- Site is +/- 57 acres which includes approximately 22 ± undeveloped acres
- Large, paved truck court
- · Center warehouse has gas heating
- · Security fence around entire facility
- Ceiling heights:

East: 25-35' (199,887)West: 18' (125,930)Middle: 21'-24' (37,925)

o Maintenance: ~16'-18' (29,227)

• Dock Doors: 12 total dock doors





# **FLOOR PLAN**





## **EXTERIOR PHOTOS**















# **INTERIOR PHOTOS**

# Lighthouse Advisors







# **AERIAL**







Lighthouse Asset Advisors has been engaged by the owner of the Property to market it for sale. Information concerning the Property has been obtained from sources other than Lighthouse Asset Advisors and we make no representations or warranties, express or implied, as to the accuracy or completeness of such information. Any references to age, square footage, income, expenses and any other Property specific information are approximate. Any opinions, assumptions, estimates, or financial information contained herein are projections only and are provided for illus-trative purposes and may be based on assumptions or due diligence criteria different from that used