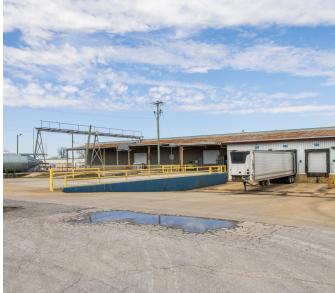

#### <del>////</del>

#### THE PROPERTY

#### 1700 E QUARTER RD | SILOAM SPRINGS, AR



#### **PROPERTY FEATURES**

- 237,862 SF, option to sub-divide
- Highest and Best Use: Manufacturing and Distribution
- Industrial building located near intersection of US Highway 412 and S Lincoln Street in Siloam Springs
- Site is +/- 57 acres which includes approximately 22 ± undeveloped acres
- Large, paved truck court
- · Center warehouse has gas heating
- · Security fence around entire facility
- Ceiling heights:

East: 25-35' (199,887)West: 18' (125,930)Middle: 21'-24' (37,925)

o Maintenance: ~16'-18' (29,227)

• Dock Doors: 12 total dock doors





# **FLOOR PLAN**





## **EXTERIOR PHOTOS**















# **INTERIOR PHOTOS**

# Lighthouse Advisors







# **AERIAL**







Lighthouse Asset Advisors has been engaged by the owner of the Property to market it for sale. Information concerning the Property has been obtained from sources other than Lighthouse Asset Advisors and we make no representations or warranties, express or implied, as to the accuracy or completeness of such information. Any references to age, square footage, income, expenses and any other Property specific information are approximate. Any opinions, assumptions, estimates, or financial information contained herein are projections only and are provided for illus-trative purposes and may be based on assumptions or due diligence criteria different from that used by a purchaser. Buyers should conduct their own independent