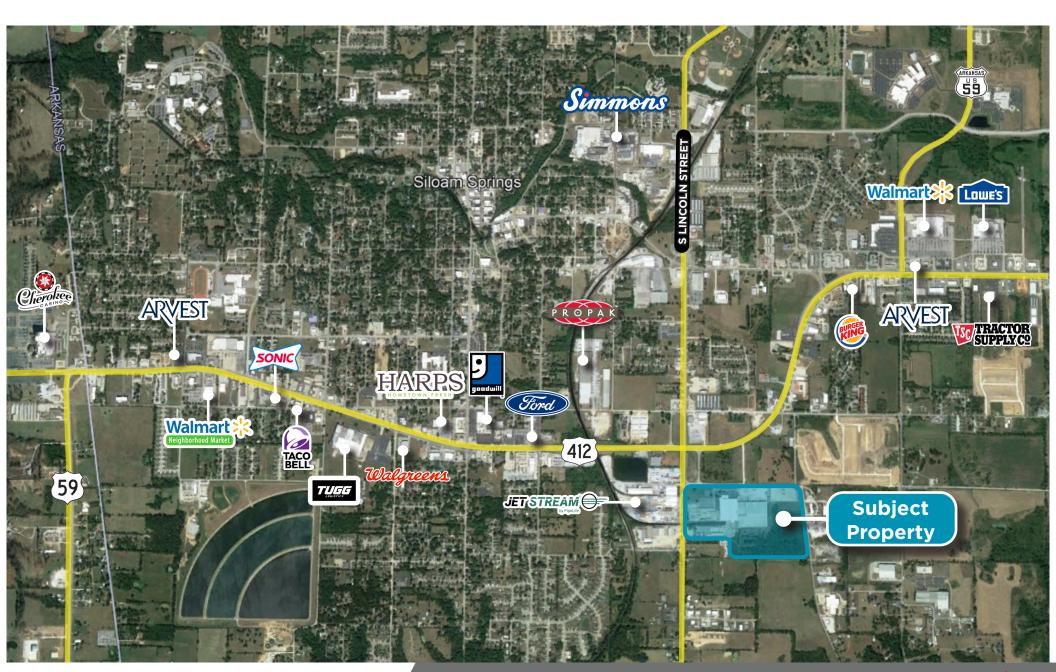

#### 1700 E QUARTER RD | SILOAM SPRINGS, AR

# **AERIAL**

Lighthouse Asset Advisors has been engaged by the owner of the Property to market it for sale. Information concerning the Property has been obtained from sources other than Lighthouse Asset Advisors and we make no representations or warranties, express or implied, as to the accuracy or completeness of such information. Any references to age, square footage, income, expenses and any other Property specific information are approximate. Any opinions, assumptions, estimates, or financial information contained herein are projections only and are provided for illus-trative purposes and may be based on assumptions or due diligence criteria different from that used by a purchaser. Buyers should conduct their own independent investigation and inspection of the Property in evaluating a possible purchase. The information contained herein is subject to change.