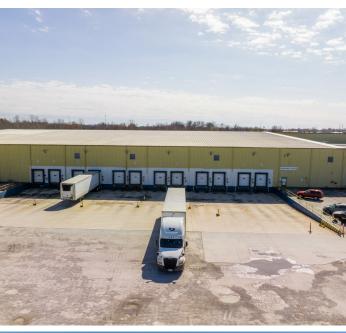

## **EXTERIOR PHOTOS**

#### **PROPERTY FEATURES**

- 237,862 SF, option to sub-divide
- Highest and Best Use: Manufacturing and Distribution
- Industrial building located near intersection of US Highway 412 and S Lincoln Street in Siloam Springs
- Site is +/- 57 acres which includes approximately 22 ± undeveloped acres
- Large, paved truck court
- · Center warehouse has gas heating
- · Security fence around entire facility
- Ceiling heights: