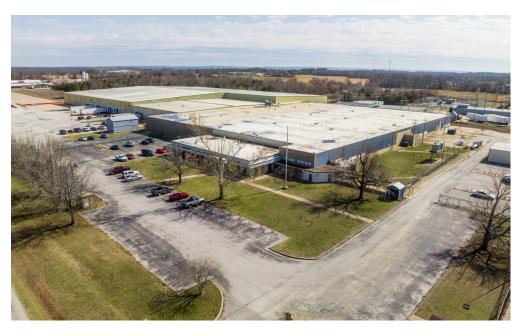

#### <del>////</del>

#### THE PROPERTY

#### 1700 E QUARTER RD | SILOAM SPRINGS, AR



#### **PROPERTY FEATURES**

- 237,862 SF, option to sub-divide
- Highest and Best Use: Manufacturing and Distribution
- Industrial building located near intersection of US Highway 412 and S Lincoln Street in Siloam Springs
- Site is +/- 57 acres which includes approximately 22 ± undeveloped acres
- Large, paved truck court
- · Center warehouse has gas heating
- · Security fence around entire facility
- Ceiling heights:

East: 25-35' (199,887)West: 18' (125,930)Middle: 21'-24' (37,925)

o Maintenance: ~16'-18' (29,227)

• Dock Doors: 12 total dock doors





# **FLOOR PLAN**





## **EXTERIOR PHOTOS**















# **INTERIOR PHOTOS**

# Lighthouse Advisors







# **AERIAL**







Lighthouse Asset Advisors has been engaged by the owner of the Property to market it for sale. Information concerning the Property has been obtained from sources other than Lighthouse Asset Advisors and we make no representations or warranties, express or implied, as to the accuracy or completeness of such information. Any references to age, square footage, income, expenses and any other Property specific information are approximate. Any opinions, assumptions, estimates, or financial information contained herein are projections only and are provided for illus-trative purposes and may be based on assumptions or due diligence criteria different from that use