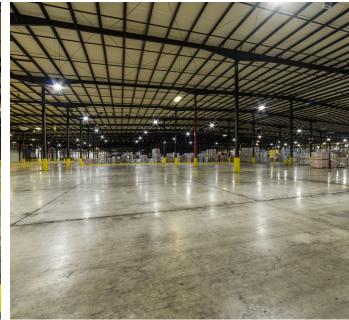

#### <del>////</del>

#### THE PROPERTY

#### 1700 E QUARTER RD | SILOAM SPRINGS, AR



#### **PROPERTY FEATURES**

- 237,862 SF, option to sub-divide
- Highest and Best Use: Manufacturing and Distribution
- Industrial building located near intersection of US Highway 412 and S Lincoln Street in Siloam Springs
- Site is +/- 57 acres which includes approximately 22 ± undeveloped acres
- Large, paved truck court
- · Center warehouse has gas heating
- · Security fence around entire facility
- Ceiling heights:

East: 25-35' (199,887)West: 18' (125,930)Middle: 21'-24' (37,925)

o Maintenance: ~16'-18' (29,227)

• Dock Doors: 12 total dock doors





# **FLOOR PLAN**





## **EXTERIOR PHOTOS**















# **INTERIOR PHOTOS**

# Lighthouse Advisors







# **AERIAL**







Lighthouse Asset Advisors has been engaged by the owner of the Property to market it for sale. Information concerning the Property has been obtained from sources other than Lighthouse Asset Advisors and we make no representations or warranties, express or implied, as to the accuracy or completeness of such information. Any references to age, square footage, income, expenses and any other Property specific information are approximate. Any opinions, assumptions, estimates, or financial information contained herein are projections only and are provided for illus-trative purposes and may be based on assumptions or due diligence criteria different from that used by a purchaser. Buyers should conduct their own independent investigation and inspection of the Property in eval