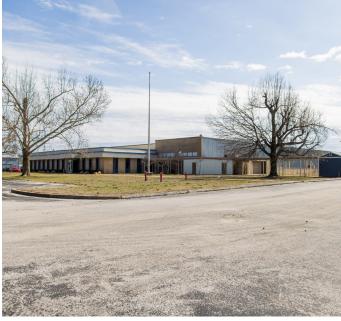

#### <del>////</del>

#### THE PROPERTY

#### 1700 E QUARTER RD | SILOAM SPRINGS, AR



#### **PROPERTY FEATURES**

- 237,862 SF, option to sub-divide
- Highest and Best Use: Manufacturing and Distribution
- Industrial building located near intersection of US Highway 412 and S Lincoln Street in Siloam Springs
- Site is +/- 57 acres which includes approximately 22 ± undeveloped acres
- Large, paved truck court
- · Center warehouse has gas heating
- · Security fence around entire facility
- Ceiling heights:

East: 25-35' (199,887)West: 18' (125,930)Middle: 21'-24' (37,925)

o Maintenance: ~16'-18' (29,227)

• Dock Doors: 12 total dock doors





# **FLOOR PLAN**





## **EXTERIOR PHOTOS**















# **INTERIOR PHOTOS**

# Lighthouse Advisors







# **AERIAL**







Lighthouse Asset Advisors has been engaged by the owner of the Property to market it for sale. Information concerning the Property has been obtained from sources other than Lighthouse Asset Advisors and we make no representations or warranties, express or implied, as to the accuracy or completeness of such information. Any references to age, square footage, income, expenses and any other Property specific information are approximate. Any opinions, assumptions, estimates, or financial information contained herein are projections only and are provided for illus-trative purposes and may be based on assumptions or due diligence criteria different from that used by a purchaser. Buyers should conduct their own indepe