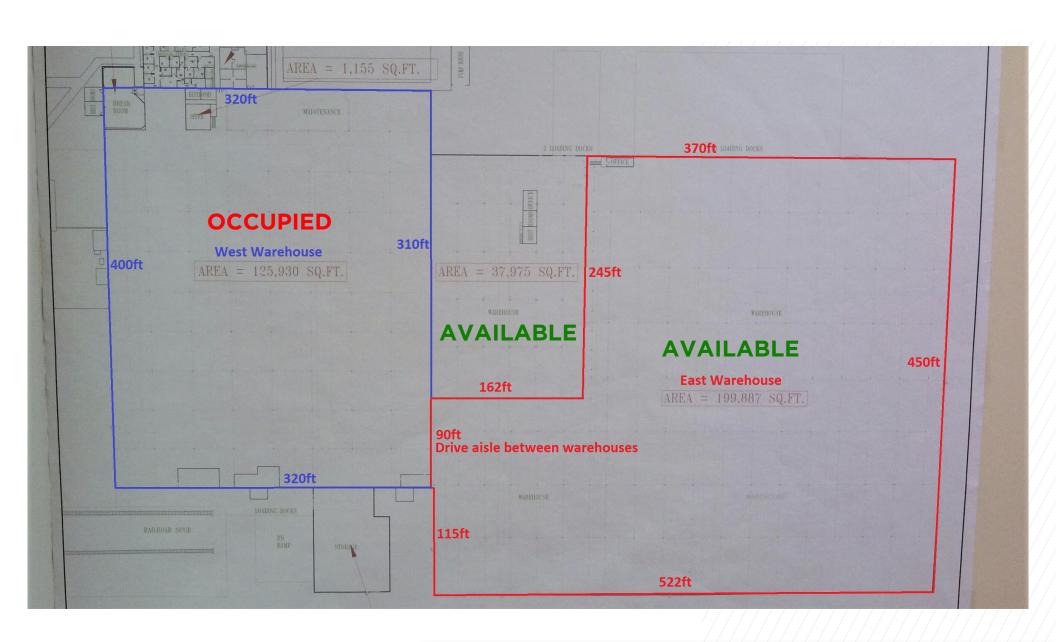

#### **PROPERTY FEATURES**

- 237,862 SF, option to sub-divide
- Highest and Best Use: Manufacturing and Distribution
- Industrial building located near intersection of US Highway 412 and S Lincoln Street in Siloam Springs
- Site is +/- 57 acres which includes approximately 22 ± undeveloped acres
- Large, paved truck court
- · Center warehouse has gas heating
- · Security fence around entire facility
- Ceiling heights:

East: 25-35' (199,887)West: 18' (125,930)Middle: 21'-24' (37,925)

o Maintenance: ~16'-18' (29,227)

• Dock Doors: 12 total dock doors

# **FLOOR PLAN**