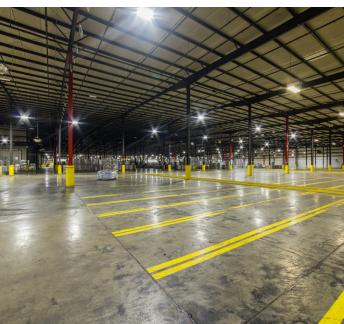

#### <del>////</del>

#### THE PROPERTY

#### 1700 E QUARTER RD | SILOAM SPRINGS, AR



#### **PROPERTY FEATURES**

- 237,862 SF, option to sub-divide
- Highest and Best Use: Manufacturing and Distribution
- Industrial building located near intersection of US Highway 412 and S Lincoln Street in Siloam Springs
- Site is +/- 57 acres which includes approximately 22 ± undeveloped acres
- Large, paved truck court
- · Center warehouse has gas heating
- · Security fence around entire facility
- Ceiling heights:

East: 25-35' (199,887)West: 18' (125,930)Middle: 21'-24' (37,925)

o Maintenance: ~16'-18' (29,227)

• Dock Doors: 12 total dock doors





# **FLOOR PLAN**





## **EXTERIOR PHOTOS**















# **INTERIOR PHOTOS**

# Lighthouse Advisors







# **AERIAL**







Lighthouse Asset Advisors has been engaged by the owner of the Property to market it for sale. Information concerning the Property has been obtained from sources other than Lighthouse Asset Advisors and we make no representations or warranties, express or implied, as to the accuracy or completeness of such information. Any references to age, square footage, income, expenses and any other Property specific information are approximate. Any opinions, assumptions, estimates, or financial information contained herein are projections only and are provided for illus-trative purposes and may be based on assumptions or due diligence criteria different from that used by a purchaser. Buyers should conduct their own independent investigation and inspection of the Property in ev