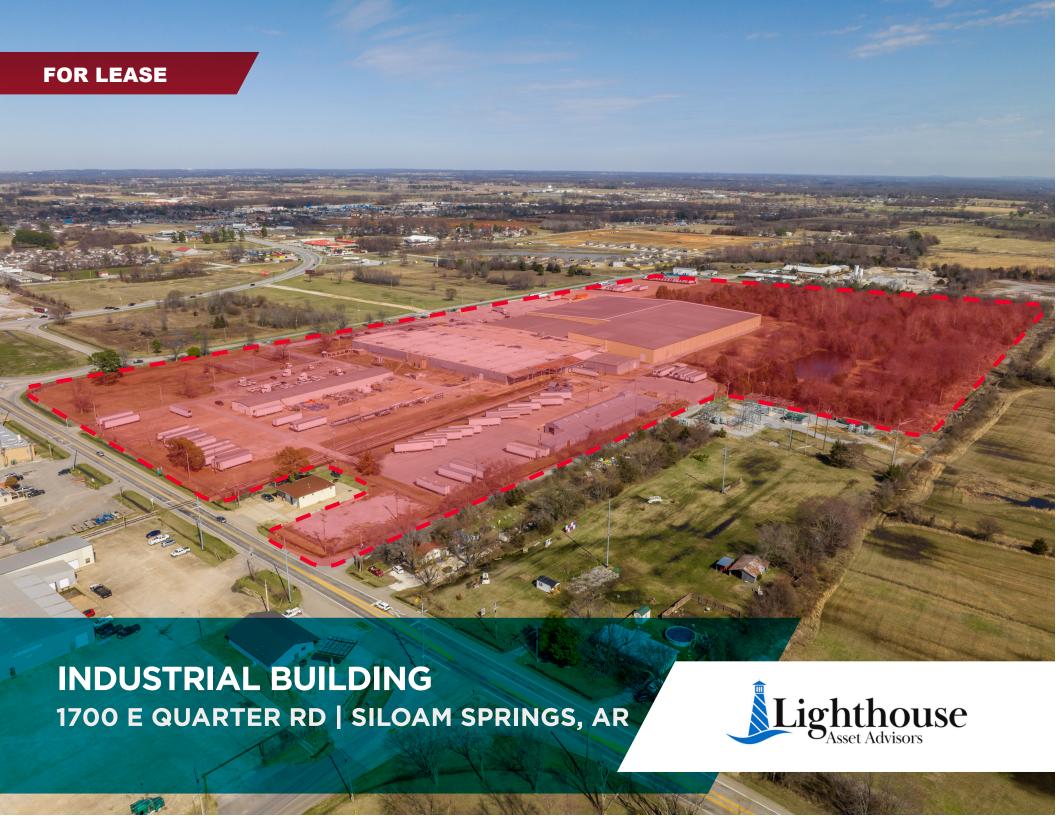

#### 1700 E QUARTER RD | SILOAM SPRINGS, AR

# **AERIAL**

Lighthouse Asset Advisors has been engaged by the owner of the Property to market it for sale. Information concerning the Property has been obtained from sources other than Lighthouse Asset Advisors and we make no representations or warranties, express or implied, as to the accuracy or completeness of such information. Any references to age, square footage, income, expenses and any other Property specific information are approximate. Any opinions, assumptions, estimates, or financial information contained herein are projections only and are provided for illus-trative purposes and may be based on assumptions or due diligence criteria different from that used by a purchaser. Buyers should conduct their own independent investigation and inspection of the Property in evaluating a possible purchase. The information contained herein is subject to change.