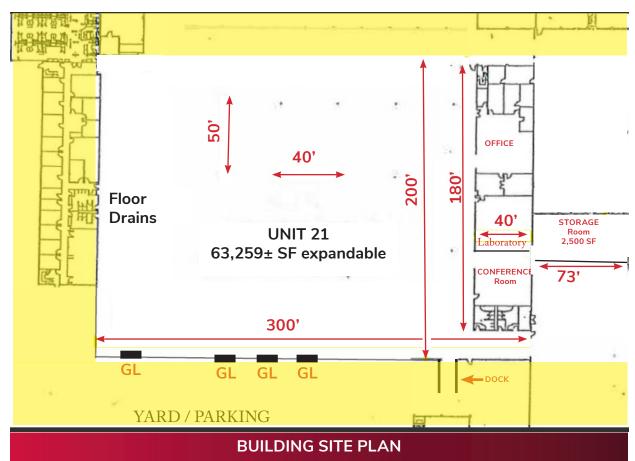

### **WAREHOUSE #1 FEATURES:**

- Square Feet: 63,259± (200' X 300')
- Entire unit is drop ceiling to 16' with HVAC to 75± degrees
- Floor drains in approximately 1/4 of unit
- 800 amp, 480 volt distributed power, more possible
- 6,840± SF office, breakroom, conference room, laboratory and restrooms
- One (1) dock door (more possible)
- Four (4) oversized grade level doors
- ESFR Fire Sprinklers
- Adjacent expansion space available
- 10,000± SF adjacent freestanding metal building also available in large yard area

# UNIT #21 IN WAREHOUSE #1 - 63,259± SF 2612 CROWS LANDING ROAD, MODESTO, CA

| Unit | Available SF | Office SF | Column<br>Spacing | Dock<br>Doors | Grade<br>Doors |
|------|--------------|-----------|-------------------|---------------|----------------|
| 21   | 63,259       | 6,840     | 40' x 50'         | 1             | 4              |
| 17   | 107,218      | 1,200     | 42'X36'           | 17            | possible       |