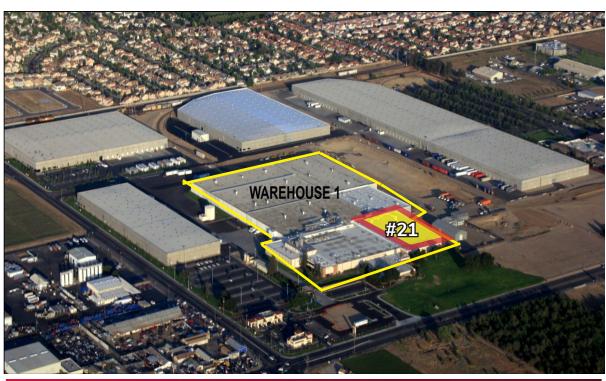

UNIT #21 IN WAREHOUSE #1 - 63,259± SF 2612 CROWS LANDING ROAD, MODESTO, CA

### **WAREHOUSE #1 FEATURES:**

- Square Feet: 63,259± (200' X 300')
- Entire unit is drop ceiling to 16' with HVAC to 75± degrees
- Floor drains in approximately 1/4 of unit
- 800 amp, 480 volt distributed power, more possible
- 6,840± SF office, breakroom, conference room, laboratory and restrooms
- One (1) dock door (more possible)
- Four (4) oversized grade level doors
- ESFR Fire Sprinklers
- Adjacent expansion space available
- 10,000± SF adjacent freestanding metal building also available in large yard area