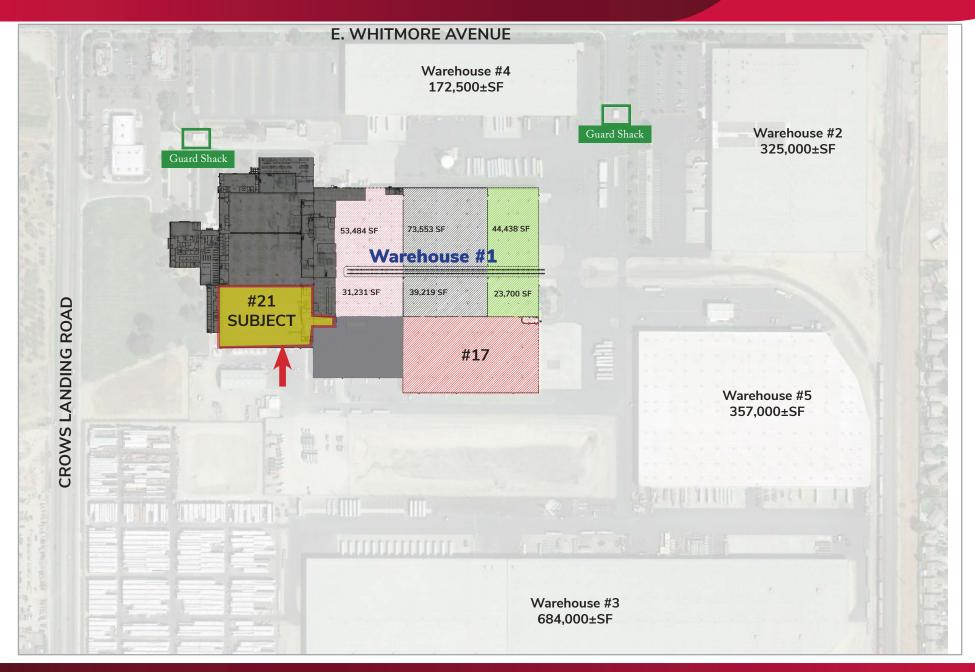

UNIT #21 IN WAREHOUSE #1 - 63,259± SF 2612 CROWS LANDING ROAD, MODESTO, CA

# **G3 DISTRIBUTION CENTER**

- Serviced by Union Pacific Rail Service (2 parallel spurs) providing Indoor service with capacity for approximately eight (8) cars per side (16 total)
- Low electrical rates provided by Turlock Irrigation District (TID)
- Secure campus with 24/7 guard house
- Parking/yard space available
- Part of five buildings, 2,800,000± square foot G3 Distribution Center Main Campus.

# UNIT #21 IN WAREHOUSE #1 - 63,259± SF 2612 CROWS LANDING ROAD, MODESTO, CA

| Unit | Available SF | Office SF | Column<br>Spacing | Dock<br>Doors | Grade<br>Doors |
|------|--------------|-----------|-------------------|---------------|----------------|
| 21   | 63,259       | 6,840     | 40' x 50'         | 1             | 4              |
| 17   | 107,218      | 1,200     | 42'X36'           | 17            | possible       |