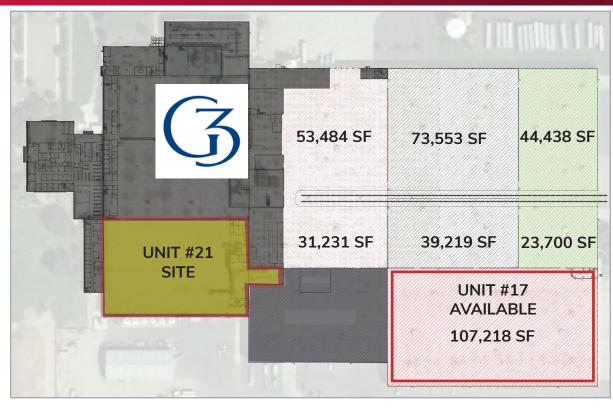

# UNIT #21 IN WAREHOUSE #1 - 63,259± SF 2612 CROWS LANDING ROAD, MODESTO, CA

| Unit | Available SF | Office SF | Column<br>Spacing | Dock<br>Doors | Grade<br>Doors |
|------|--------------|-----------|-------------------|---------------|----------------|
| 21   | 63,259       | 6,840     | 40' x 50'         | 1             | 4              |
| 17   | 107,218      | 1,200     | 42'X36'           | 17            | possible       |