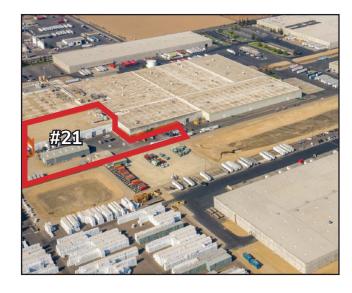

UNIT #21 IN WAREHOUSE #1 - 63,259± SF 2612 CROWS LANDING ROAD, MODESTO, CA

### **WAREHOUSE #1 FEATURES:**

- Square Feet: 63,259± (200' X 300')
- Entire unit is drop ceiling to 16' with HVAC to 75± degrees
- Floor drains in approximately 1/4 of unit
- 800 amp, 480 volt distributed power, more possible
- 6,840± SF office, breakroom, conference room, laboratory and restrooms
- One (1) dock door (more possible)
- Four (4) oversized grade level doors
- ESFR Fire Sprinklers
- Adjacent expansion space available
- 10,000± SF adjacent freestanding metal building also available in large yard area