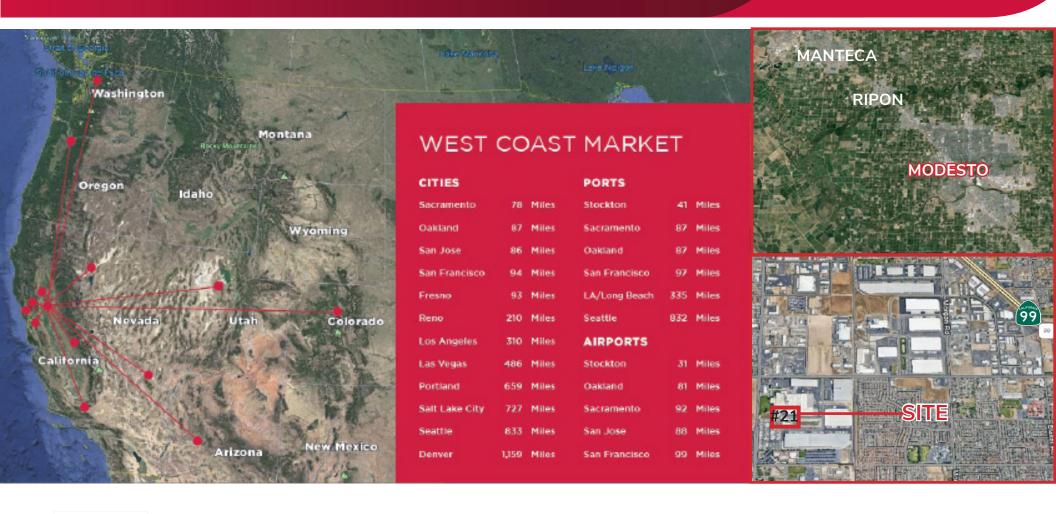

# **G3 DISTRIBUTION CENTER**

- Serviced by Union Pacific Rail Service (2 parallel spurs) providing Indoor service with capacity for approximately eight (8) cars per side (16 total)
- Low electrical rates provided by Turlock Irrigation District (TID)
- Secure campus with 24/7 guard house
- Parking/yard space available
- Part of five buildings, 2,800,000± square foot G3 Distribution Center Main Campus.