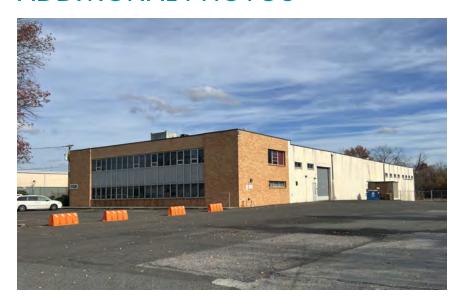

AVAILABLE FOR SALE INDUSTRIAL PROPERTY

30,000 SF 1.84 Acres

### PROPERTY HIGHLIGHTS

- 30,000 SF (building footprint)
- 1.84 Acres
- 3,000 SF Office Space
- 17' Clear Height
- Loading Platform with 3 Exterior Trailer Positions
- One (1) Drive-In (14' x 14')
- 30' x 40' Column Spacing
- Gas-Fired Space Heaters
- LED Lighting
- Wet Sprinkler System
- Sixty-Three (63) Surface Parking Spaces
- Public Water and Sewer
- Zoned I Industry (Mount Laurel Township)
- Property Taxes approx. \$40,314.79 (2023)
- Serviced by NJ Bus Route 457
- This property is located in Mount Laurel, New Jersey providing immediate access to the NJ Turnpike, I-295, and Hwy 73.





# **ADDITIONAL PHOTOS**











# **AERIAL MAP**





### **LOCATION MAP**





# CONTACT



**Timothy Pennington**Partner & Senior Vice President **215.448.6266**tpennington@binswanger.com



Michael Torsiello, SIOR Senior Vice President 215.448.6210 mtorsiello@binswanger.com



Vice President 215.448.6016 sstitz@binswanger.com



Three Logan Square 1717 Arch Street, Suite 5100 Philadelphia, PA 19103 Phone: 215.448.6000 binswanger.com

The information contained herein is from sources deemed reliable, but no warranty or representation is made as to the accuracy thereof and no liability may be imposed.