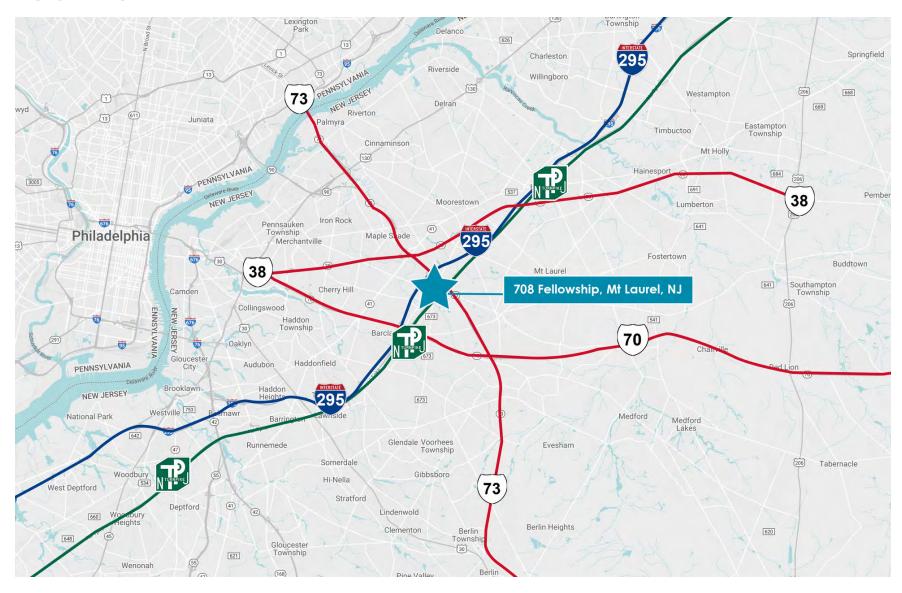

AVAILABLE FOR SALE INDUSTRIAL PROPERTY

30,000 SF 1.84 Acres

### PROPERTY HIGHLIGHTS

- 30,000 SF (building footprint)
- 1.84 Acres
- 3,000 SF Office Space
- 17' Clear Height
- Loading Platform with 3 Exterior Trailer Positions
- One (1) Drive-In (14' x 14')
- 30' x 40' Column Spacing
- Gas-Fired Space Heaters
- LED Lighting
- Wet Sprinkler System
- Sixty-Three (63) Surface Parking Spaces
- Public Water and Sewer
- Zoned I Industry (Mount Laurel Township)
- Property Taxes approx. \$40,314.79 (2023)
- Serviced by NJ Bus Route 457
- This property is located in Mount Laurel, New Jersey providing immediate access to the NJ Turnpike, I-295, and Hwy 73.





# **ADDITIONAL PHOTOS**











# **AERIAL MAP**





### **LOCATION MAP**





# CONTACT



**Timothy Pennington**Partner & Senior Vice President **215.448.6266**tpennington@binswanger.com



Michael Torsiello, SIOR Senior Vice President 215.448.6210 mtorsiello@binswanger.com



Vice President 215.448.6016 sstitz@binswanger.com



Three Logan Square 1717 Arch Street, Suite 5100 Philadelphia, PA 19103 Phone: 215.448.6000 binswanger.com

The information contained herein is from sources deemed reliable, but no warranty or representation is made as to the accuracy thereof and no liability may be imposed.