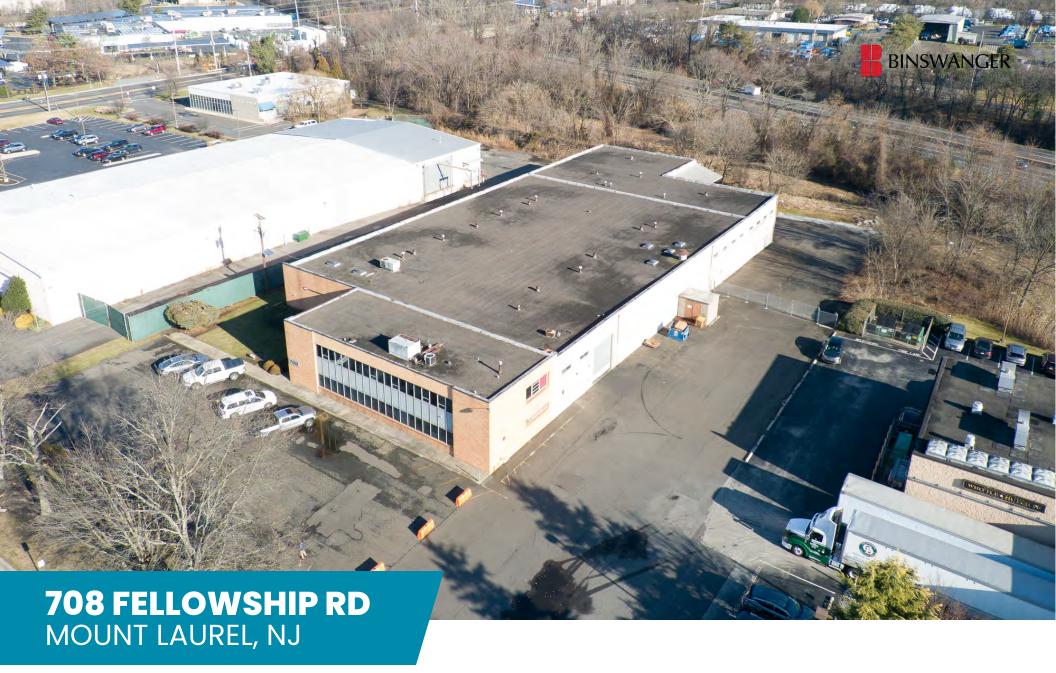

AVAILABLE FOR SALE INDUSTRIAL PROPERTY

30,000 SF 1.84 Acres

### PROPERTY HIGHLIGHTS

- 30,000 SF (building footprint)
- 1.84 Acres
- 3,000 SF Office Space
- 17' Clear Height
- Loading Platform with 3 Exterior Trailer Positions
- One (1) Drive-In (14' x 14')
- 30' x 40' Column Spacing
- Gas-Fired Space Heaters
- LED Lighting
- Wet Sprinkler System
- Sixty-Three (63) Surface Parking Spaces
- Public Water and Sewer
- Zoned I Industry (Mount Laurel Township)
- Property Taxes approx. \$40,314.79 (2023)
- Serviced by NJ Bus Route 457
- This property is located in Mount Laurel, New Jersey providing immediate access to the NJ Turnpike, I-295, and Hwy 73.