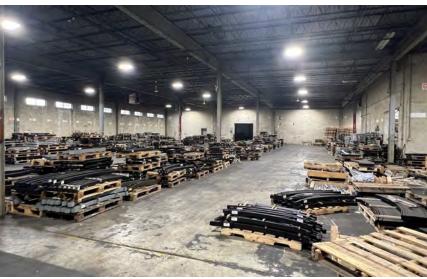

AVAILABLE FOR SALE INDUSTRIAL PROPERTY

30,000 SF 1.84 Acres

### PROPERTY HIGHLIGHTS

- 30,000 SF (building footprint)
- 1.84 Acres
- 3,000 SF Office Space
- 17' Clear Height
- Loading Platform with 3 Exterior Trailer Positions
- One (1) Drive-In (14' x 14')
- 30' x 40' Column Spacing
- Gas-Fired Space Heaters
- LED Lighting
- Wet Sprinkler System
- Sixty-Three (63) Surface Parking Spaces
- Public Water and Sewer
- Zoned I Industry (Mount Laurel Township)
- Property Taxes approx. \$40,314.79 (2023)
- Serviced by NJ Bus Route 457
- This property is located in Mount Laurel, New Jersey providing immediate access to the NJ Turnpike, I-295, and Hwy 73.





# **ADDITIONAL PHOTOS**











# **AERIAL MAP**





### **LOCATION MAP**





# CONTACT



**Timothy Pennington**Partner & Senior Vice President **215.448.6266**tpennington@binswanger.com



Michael Torsiello, SIOR Senior Vice President 215.448.6210 mtorsiello@binswanger.com



Vice President 215.448.6016 sstitz@binswanger.com



Three Logan Square 1717 Arch Street, Suite 5100 Philadelphia, PA 19103 Phone: 215.448.6000 binswanger.com

The information contained herein is from sources deemed reliable, but no warranty or representation is made as to the accuracy thereof and no liability may be imposed.