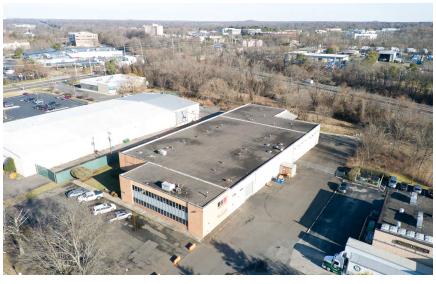

AVAILABLE FOR SALE INDUSTRIAL PROPERTY

30,000 SF 1.84 Acres

### PROPERTY HIGHLIGHTS

- 30,000 SF (building footprint)
- 1.84 Acres
- 3,000 SF Office Space
- 17' Clear Height
- Loading Platform with 3 Exterior Trailer Positions
- One (1) Drive-In (14' x 14')
- 30' x 40' Column Spacing
- Gas-Fired Space Heaters
- LED Lighting
- Wet Sprinkler System
- Sixty-Three (63) Surface Parking Spaces
- Public Water and Sewer
- Zoned I Industry (Mount Laurel Township)
- Property Taxes approx. \$40,314.79 (2023)
- Serviced by NJ Bus Route 457
- This property is located in Mount Laurel, New Jersey providing immediate access to the NJ Turnpike, I-295, and Hwy 73.