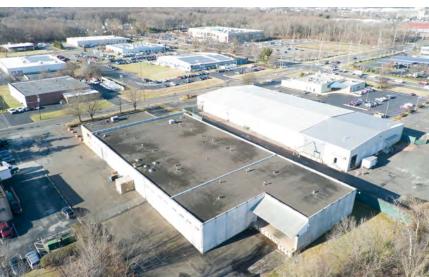

AVAILABLE FOR SALE INDUSTRIAL PROPERTY

30,000 SF 1.84 Acres

### PROPERTY HIGHLIGHTS

- 30,000 SF (building footprint)
- 1.84 Acres
- 3,000 SF Office Space
- 17' Clear Height
- Loading Platform with 3 Exterior Trailer Positions
- One (1) Drive-In (14' x 14')
- 30' x 40' Column Spacing
- Gas-Fired Space Heaters
- LED Lighting
- Wet Sprinkler System
- Sixty-Three (63) Surface Parking Spaces
- Public Water and Sewer
- Zoned I Industry (Mount Laurel Township)
- Property Taxes approx. \$40,314.79 (2023)
- Serviced by NJ Bus Route 457
- This property is located in Mount Laurel, New Jersey providing immediate access to the NJ Turnpike, I-295, and Hwy 73.





# **ADDITIONAL PHOTOS**











# **AERIAL MAP**





### **LOCATION MAP**





# CONTACT



**Timothy Pennington**Partner & Senior Vice President **215.448.6266**tpennington@binswanger.com



Michael Torsiello, SIOR Senior Vice President 215.448.6210 mtorsiello@binswanger.com



Vice President 215.448.6016 sstitz@binswanger.com



Three Logan Square 1717 Arch Street, Suite 5100 Philadelphia, PA 19103 Phone: 215.448.6000 binswanger.com

The information contained herein is from sources deemed reliable, but no warranty or representation is made as to the accuracy thereof and no liability may be imposed.