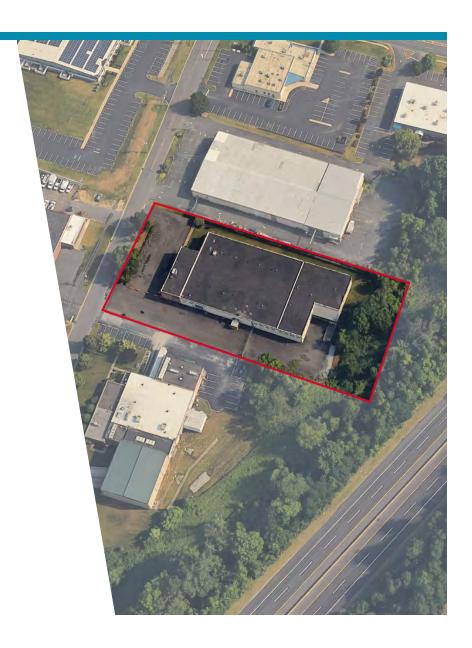

AVAILABLE FOR SALE INDUSTRIAL PROPERTY

30,000 SF 1.84 Acres

### PROPERTY HIGHLIGHTS

- 30,000 SF (building footprint)
- 1.84 Acres
- 3,000 SF Office Space
- 17' Clear Height
- Loading Platform with 3 Exterior Trailer Positions
- One (1) Drive-In (14' x 14')
- 30' x 40' Column Spacing
- Gas-Fired Space Heaters
- LED Lighting
- Wet Sprinkler System
- Sixty-Three (63) Surface Parking Spaces
- Public Water and Sewer
- Zoned I Industry (Mount Laurel Township)
- Property Taxes approx. \$40,314.79 (2023)
- Serviced by NJ Bus Route 457
- This property is located in Mount Laurel, New Jersey providing immediate access to the NJ Turnpike, I-295, and Hwy 73.





# **ADDITIONAL PHOTOS**











# **AERIAL MAP**





### **LOCATION MAP**





# CONTACT



**Timothy Pennington**Partner & Senior Vice President **215.448.6266**tpennington@binswanger.com



Michael Torsiello, SIOR Senior Vice President 215.448.6210 mtorsiello@binswanger.com



Vice President 215.448.6016 sstitz@binswanger.com



Three Logan Square 1717 Arch Street, Suite 5100 Philadelphia, PA 19103 Phone: 215.448.6000 binswanger.com

The information contained herein is from sources deemed reliable, but no warranty or representation is made as to the accuracy thereof and no liability may be imposed.