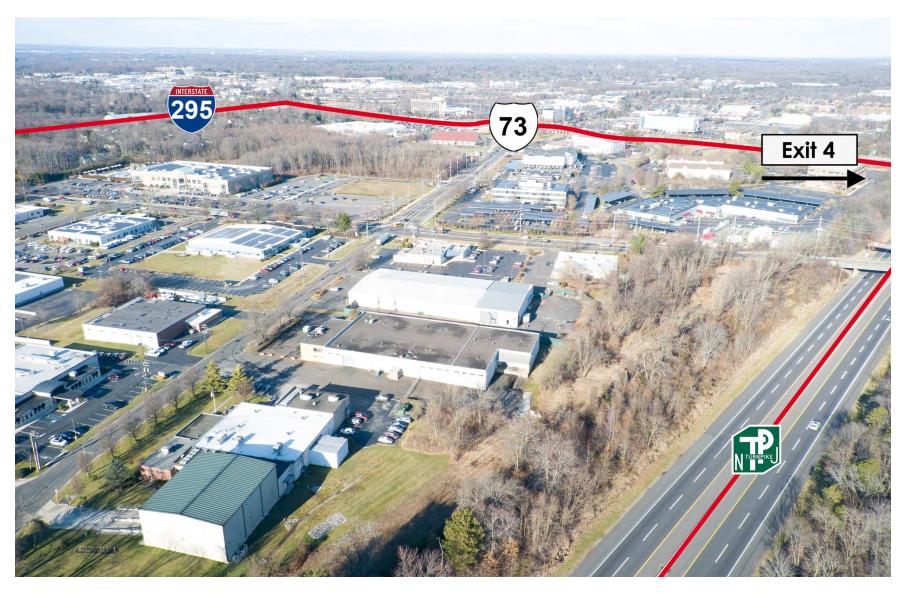

AVAILABLE FOR SALE INDUSTRIAL PROPERTY

30,000 SF 1.84 Acres

### PROPERTY HIGHLIGHTS

- 30,000 SF (building footprint)
- 1.84 Acres
- 3,000 SF Office Space
- 17' Clear Height
- Loading Platform with 3 Exterior Trailer Positions
- One (1) Drive-In (14' x 14')
- 30' x 40' Column Spacing
- Gas-Fired Space Heaters
- LED Lighting
- Wet Sprinkler System
- Sixty-Three (63) Surface Parking Spaces
- Public Water and Sewer
- Zoned I Industry (Mount Laurel Township)
- Property Taxes approx. \$40,314.79 (2023)
- Serviced by NJ Bus Route 457
- This property is located in Mount Laurel, New Jersey providing immediate access to the NJ Turnpike, I-295, and Hwy 73.





# **ADDITIONAL PHOTOS**











# **AERIAL MAP**





### **LOCATION MAP**





# CONTACT



**Timothy Pennington**Partner & Senior Vice President **215.448.6266**tpennington@binswanger.com



Michael Torsiello, SIOR Senior Vice President 215.448.6210 mtorsiello@binswanger.com



Vice President 215.448.6016 sstitz@binswanger.com



Three Logan Square 1717 Arch Street, Suite 5100 Philadelphia, PA 19103 Phone: 215.448.6000 binswanger.com

The information contained herein is from sources deemed reliable, but no warranty or representation is made as to the accuracy thereof and no liability may be imposed.