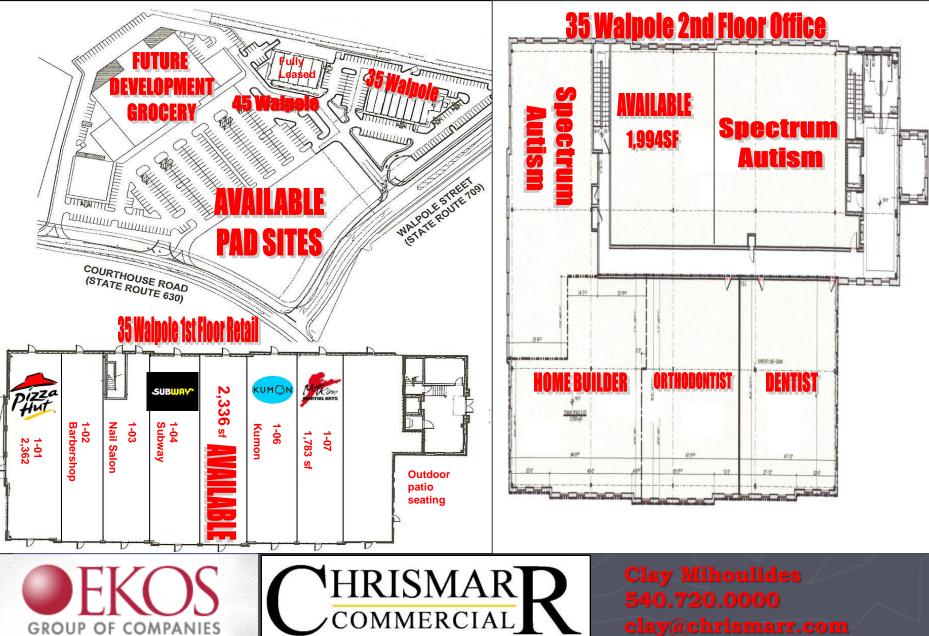

## Property Highlights

Retail 1<sup>st</sup> Floor & Office 2<sup>nd</sup> Floor (35 Walpole St.)

- 16 Acre site phase II shall consist of a grocery store anchor tenant.
  - 1+ acre finished pad sites available
- 4 Stafford County public schools in 2-mi radius, 6 within 3-mi radius.
- Over 2,800 under construction residential units within 2-mi radius.
- Signalized intersection prime corner pad site available.

## THE SHOPS AT AMYCLAE, NORTH STAFFORD, VA 22554 SITE PLAN & SPACE PLAN