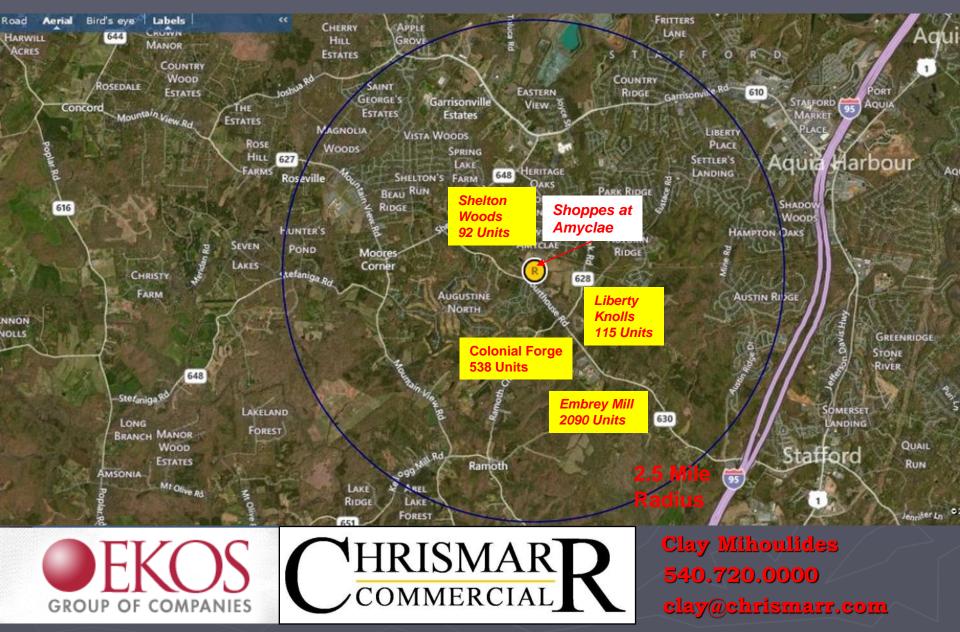

----------|-----------|----------|
| Population            | 45,094    | 75,096    | 91,982   |
| Avg. Household Income | \$138,193 | \$133,642 | \$97,009 |
| Residential Units     | 13,183    | 22,229    | 31,208   |





## Property Highlights

Retail 1<sup>st</sup> Floor & Office 2<sup>nd</sup> Floor (35 Walpole St.)

- 16 Acre site phase II shall consist of a grocery store anchor tenant.
  - 1+ acre finished pad sites available
- 4 Stafford County public schools in 2-mi radius, 6 within 3-mi radius.
- Over 2,800 under construction residential units within 2-mi radius.
- Signalized intersection prime corner pad site available.

Clay Mihoulides 540.720.0000 clay@chrismarr.com

## THE SHOPS AT AMYCLAE, NORTH STAFFORD, VA 22554 SITE PLAN & SPACE PLAN



## Subdivisions Under Construction