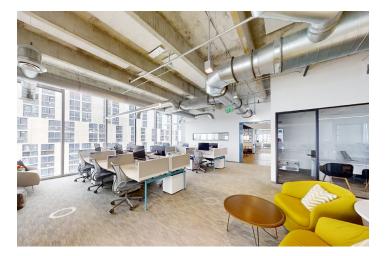

## 12TH FLOOR | 13,230 SF

### **Property Highlights**

Opportunity available for immediate sublease

- Premises: 12th Floor 13,230 SF
- Asking Rate: Negotiable
- Lease Term Options: October 31, 2026 or October 31, 2029
- Parking: 70 spaces
- Parking Cost: \$194.58 per space per month