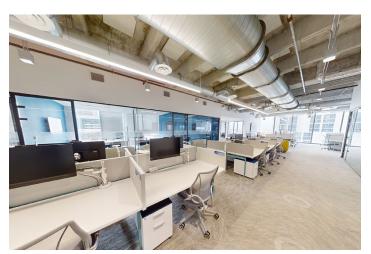

## 12TH FLOOR | 13,230 SF

### **Property Highlights**

Opportunity available for immediate sublease

- Premises: 12th Floor 13,230 SF
- Asking Rate: Negotiable
- Lease Term Options: October 31, 2026 or October 31, 2029
- Parking: 70 spaces
- Parking Cost: \$194.58 per space per month