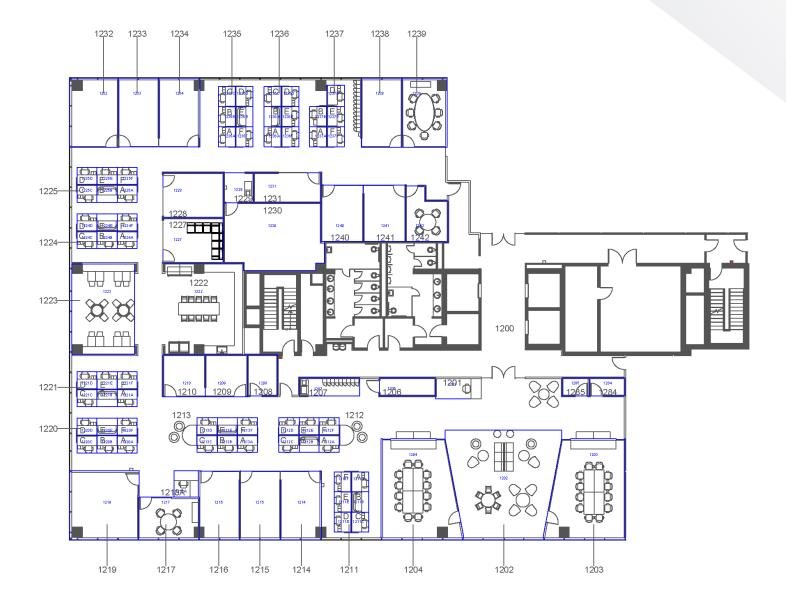

FOR SUBLEASE 3 MiamiCentral 161 NW 6th Street





## 12TH FLOOR | 13,230 SF

### **Property Highlights**

Opportunity available for immediate sublease

- Premises: 12th Floor 13,230 SF
- Asking Rate: Negotiable
- Lease Term Options: October 31, 2026 or October 31, 2029
- Parking: 70 spaces
- Parking Cost: \$194.58 per space per month



#### Contact

JOHN T. MARSHALL Executive Managing Director +1 305 533 2896 john.t.marshall@cushwake.com EMILY EHRLICH Transaction Manager +1 305 928 6189 emily.ehrlich@cushwake.com

## FOR SUBLEASE 161 NW 6th Street | Miami, FL















#### Contact

JOHN T. MARSHALL Executive Managing Director +1 305 533 2896 john.t.marshall@cushwake.com EMILY EHRLICH Transaction Manager +1 305 928 6189 emily.ehrlich@cushwake.com



### CLICK HERE FOR VIRTUAL TOUR



### **12TH FLOOR** 13,230 SF

#### Contact

JOHN T. MARSHALL Executive Managing Director +1 305 533 2896 john.t.marshall@cushwake.com EMILY EHRLICH Transaction Manager +1 305 928 6189 emily.ehrlich@cushwake.com