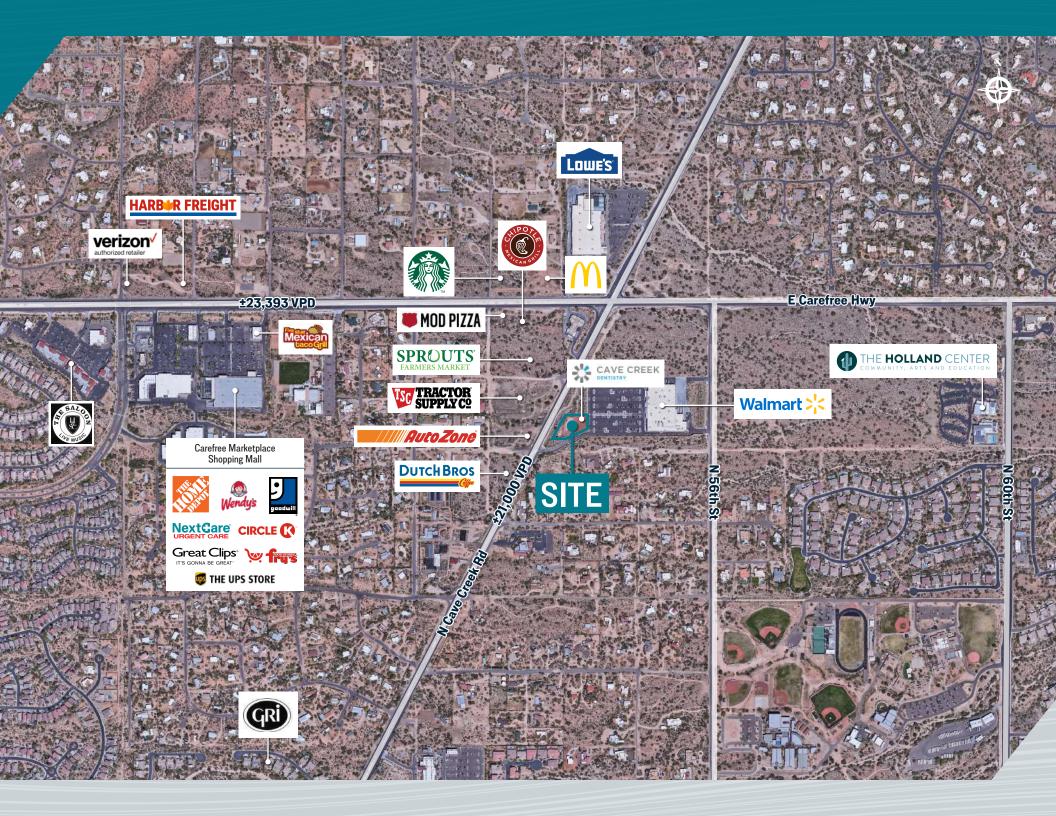

#### **PROPERTY HIGHLIGHTS**

- ±1,080 SF former Supercuts available
- ±1,838 SF former Firehouse Subs available
- Suites can be combined for a ±2,918 SF restaurant space

- Rare retail vacancy in the Cave Creek trade area
- High average household incomes
- Situated at the entrance to a Walmart Supercenter