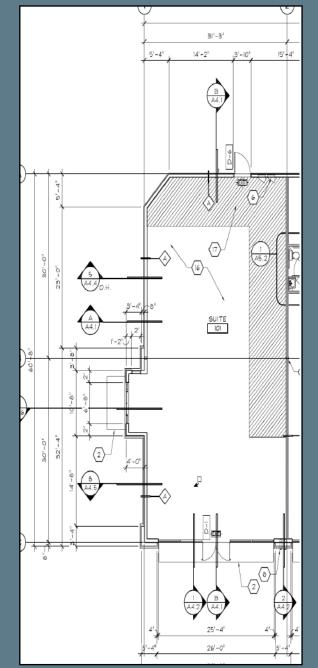

#### SPACE PLANS

\*Suites can be combined for a ±2,918 SF restaurant space

#### Suite 101 - ±1,838 SF\*