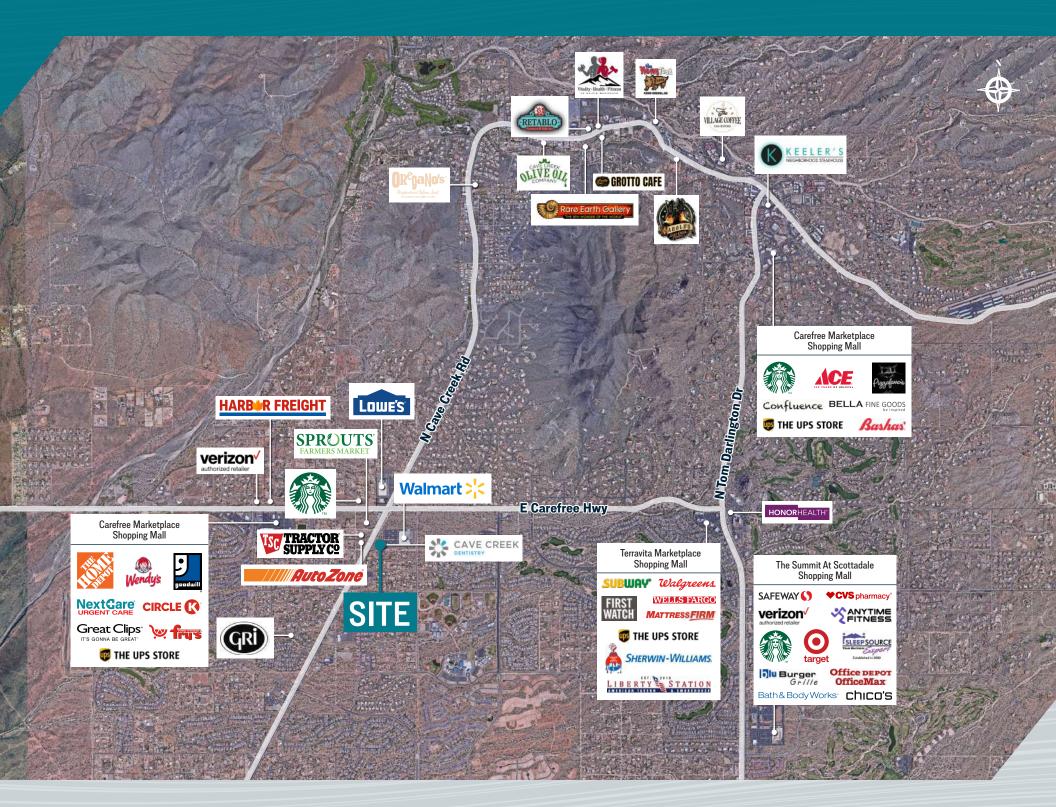

#### **PROPERTY HIGHLIGHTS**

- ±1,080 SF former Supercuts available
- ±1,838 SF former Firehouse Subs available
- Suites can be combined for a ±2,918 SF restaurant space

- Rare retail vacancy in the Cave Creek trade area
- High average household incomes
- Situated at the entrance to a Walmart Supercenter