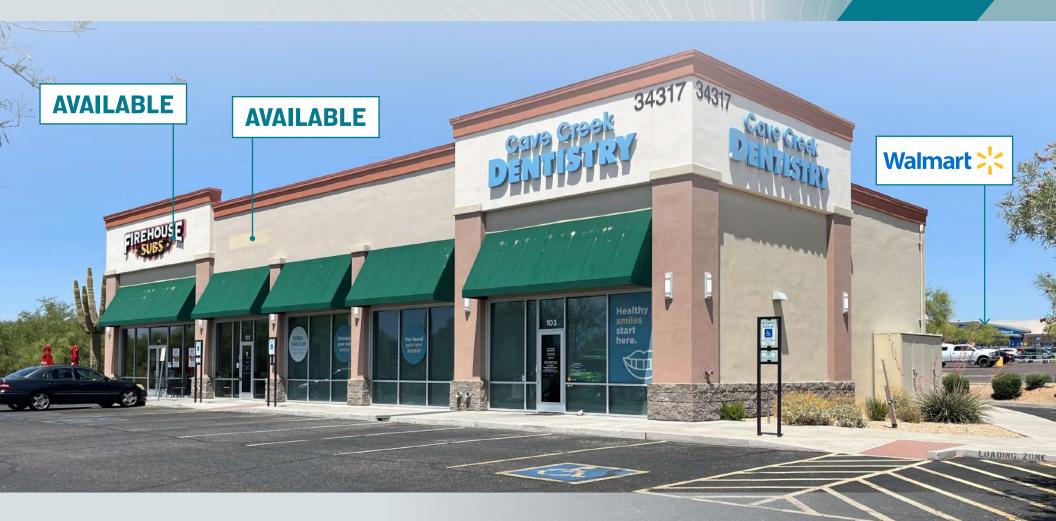

#### **PROPERTY HIGHLIGHTS**

- ±1,080 SF former Supercuts available
- ±1,838 SF former Firehouse Subs available
- Suites can be combined for a ±2,918 SF restaurant space

- Rare retail vacancy in the Cave Creek trade area
- High average household incomes
- Situated at the entrance to a Walmart Supercenter