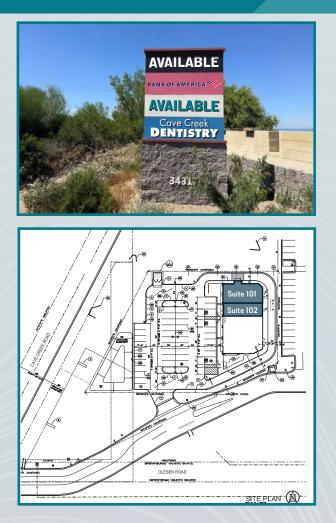

#### **PROPERTY HIGHLIGHTS**

- ±1,080 SF former Supercuts available
- ±1,838 SF former Firehouse Subs available
- Suites can be combined for a ±2,918 SF restaurant space

- Rare retail vacancy in the Cave Creek trade area
- High average household incomes
- Situated at the entrance to a Walmart Supercenter

#### SPACE PLANS

\*Suites can be combined for a ±2,918 SF restaurant space