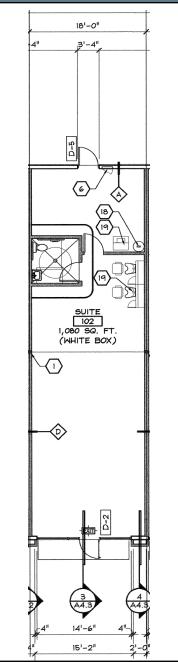

#### SPACE PLANS

\*Suites can be combined for a ±2,918 SF restaurant space

#### Suite 102 - ±1,080 SF\*