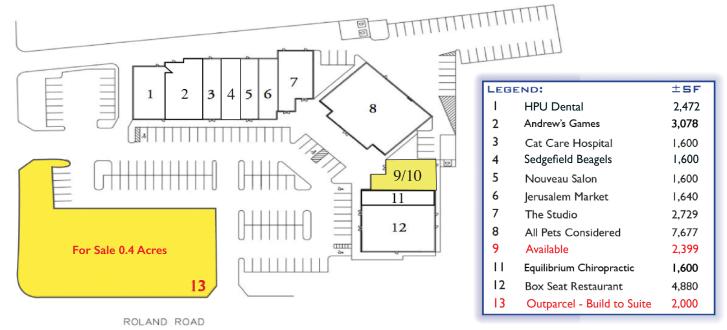

## SITE PLAN

No warranty or representation (express or implied) is made as to the accuracy or completeness of the information set forth herein. All information is submitted subject to errors, omissions, change of price, prior lease or sale, and withdrawal without notice. All marketing material produced by the Meridian Realty Group is proprietary. Any reproduction is expressly prohibited.

## Neighborhood Center Hunt Village 5000 High Point Road, Greensboro, NC 2740 Roland Road High Point Road 17,751± VPD For Sale 04#ACor 2,000± SF BTS Proposed Site Plan

Hunt Village at Sedgefield features a great tenant mix of retailers, restaurants, and service providers. Access is easy with the newly renovated Gate City Blvd/I-73 interchange and 2.5 miles from Interstate 40. Hunt Village is located just minutes from Sedgefield Country Club - home of the PGA Tour Wyndham Championship.