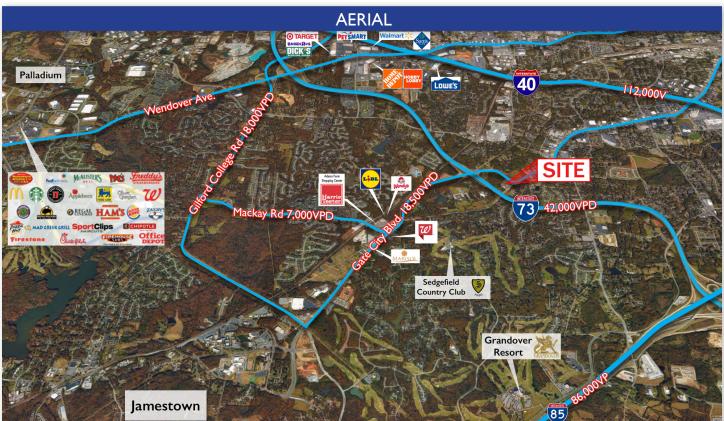

## Neighborhood Center Hunt Village 5000 High Point Road, Greensboro, NC 2740 Roland Road High Point Road 17,751± VPD For Sale 04#ACor 2,000± SF BTS Proposed Site Plan

Hunt Village at Sedgefield features a great tenant mix of retailers, restaurants, and service providers. Access is easy with the newly renovated Gate City Blvd/I-73 interchange and 2.5 miles from Interstate 40. Hunt Village is located just minutes from Sedgefield Country Club - home of the PGA Tour Wyndham Championship.