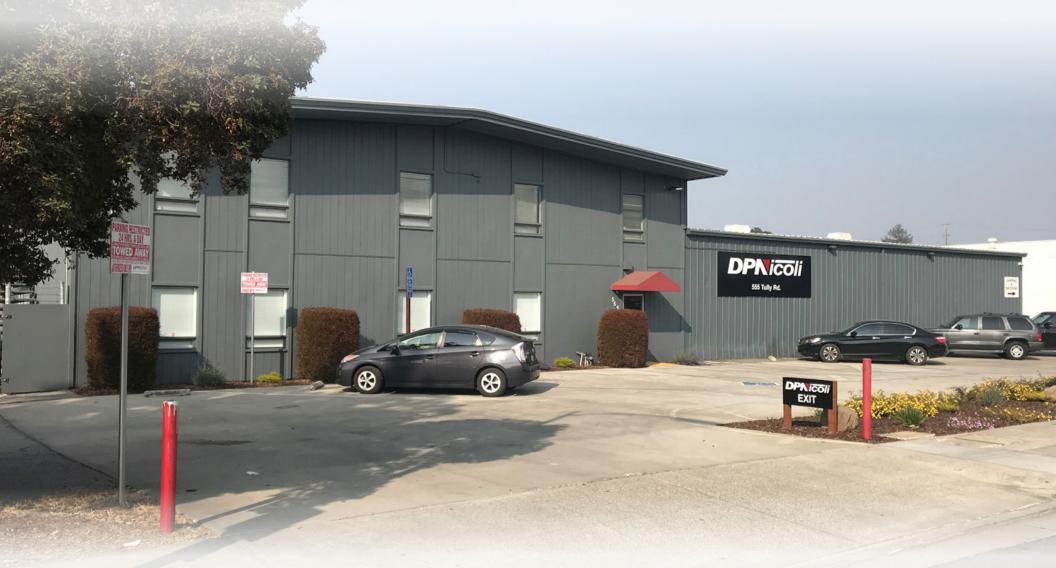

## 555 TULLY RD SAN JOSE, CA

Warehouse, Yard & Office for Sublease - PRIME LOCATION

SCOTT MASON, President scott@calcosf.com, 415.215.1937 Calco Commercial, Inc. | Lic. 01036610

# 555 TULLY RD PROPERTY DETAILS:

- 8,602+/- Building
  - 3,782+/- sf clearspan warehouse
  - 4,820+/- sf office; divided over two floors & recently renovated (includes private, conference & open areas)
- 21,700+/- sf paved & fenced yard w/ drainage
- Clear span warehouse with drive-in access
- Additional private front parking lot
- \$15,500 / month, NNN
- NNNs estimated at \$2,180/month
- Available Now