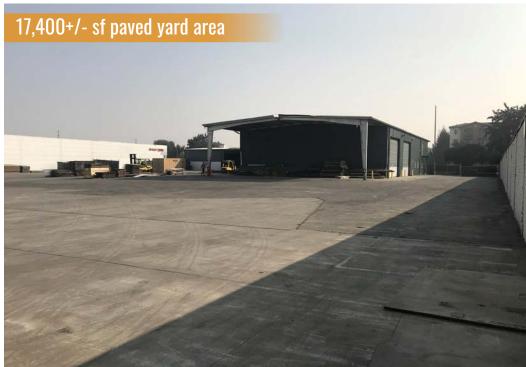

# 555 TULLY RD PROPERTY DETAILS:

- 8,602+/- Building
  - 3,782+/- sf clearspan warehouse
  - 4,820+/- sf office; divided over two floors & recently renovated (includes private, conference & open areas)
- 21,700+/- sf paved & fenced yard w/ drainage
- Clear span warehouse with drive-in access
- Additional private front parking lot
- \$15,500 / month, NNN
- NNNs estimated at \$2,180/month
- Available Now