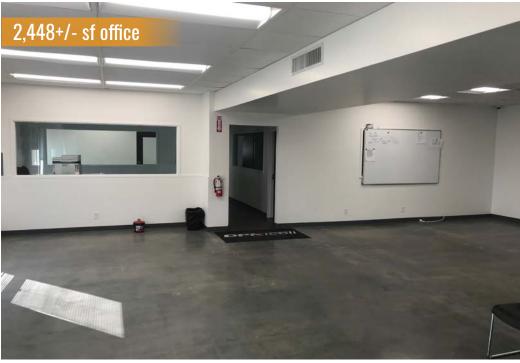

# 555 TULLY RD PROPERTY DETAILS:

- 8,602+/- Building
  - 3,782+/- sf clearspan warehouse
  - 4,820+/- sf office; divided over two floors & recently renovated (includes private, conference & open areas)
- 21,700+/- sf paved & fenced yard w/ drainage
- Clear span warehouse with drive-in access
- Additional private front parking lot
- \$15,500 / month, NNN
- NNNs estimated at \$2,180/month
- Available Now