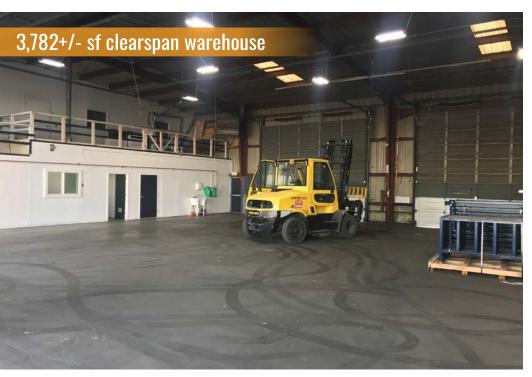

# 555 TULLY RD PROPERTY DETAILS:

- 8,602+/- Building
  - 3,782+/- sf clearspan warehouse
  - 4,820+/- sf office; divided over two floors & recently renovated (includes private, conference & open areas)
- 21,700+/- sf paved & fenced yard w/ drainage
- Clear span warehouse with drive-in access
- Additional private front parking lot
- \$15,500 / month, NNN
- NNNs estimated at \$2,180/month
- Available Now