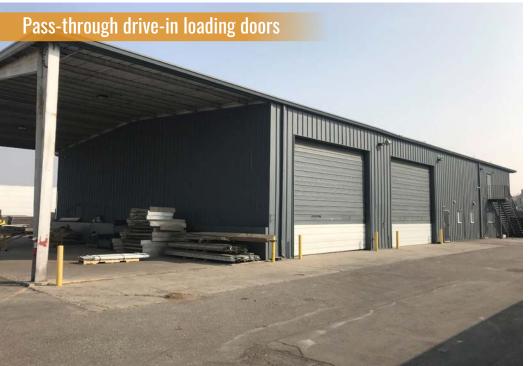

# 555 TULLY RD PROPERTY DETAILS:

- 8,602+/- Building
  - 3,782+/- sf clearspan warehouse
  - 4,820+/- sf office; divided over two floors & recently renovated (includes private, conference & open areas)
- 21,700+/- sf paved & fenced yard w/ drainage
- Clear span warehouse with drive-in access
- Additional private front parking lot
- \$15,500 / month, NNN
- NNNs estimated at \$2,180/month
- Available Now