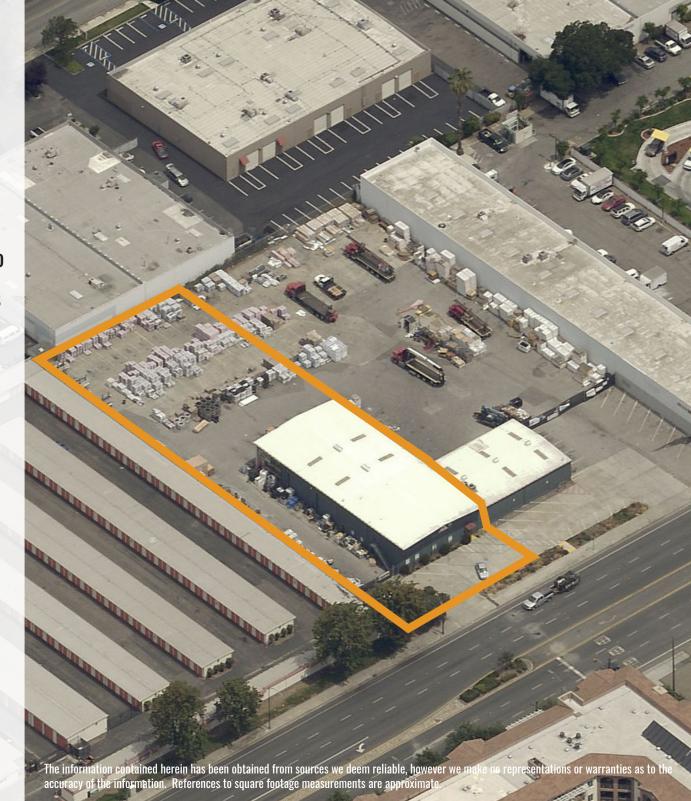

# 555 TULLY RD PROPERTY DETAILS:

- 8,602+/- Building
  - 3,782+/- sf clearspan warehouse
  - 4,820+/- sf office; divided over two floors & recently renovated (includes private, conference & open areas)
- 21,700+/- sf paved & fenced yard w/ drainage
- Clear span warehouse with drive-in access
- Additional private front parking lot
- \$15,500 / month, NNN
- NNNs estimated at \$2,180/month
- Available Now