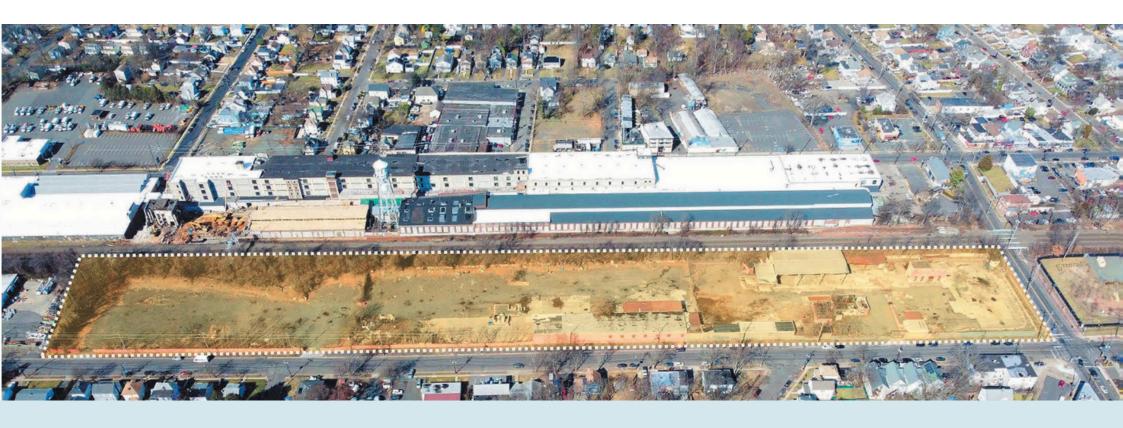

## Truck/Trailer parking

7.56 SF AC Lot | 1300 S 2nd St, Plainfield, NJ 07063

- 7.6 Acres outdoor storage
- 12,000 SF Warehouse
- Milled Paved, Fenced, **Secured/Gated**

• 5 Miles to I-78 | 4 Miles to I-287 78

- Available Immediately
- 20 Miles to ports

## The yard is also available for monthly rentals for trailers, trucks, cars, and boats.

1300 S 2nd St, Plainfield, NJ 0706 / Truck/Trailer parking