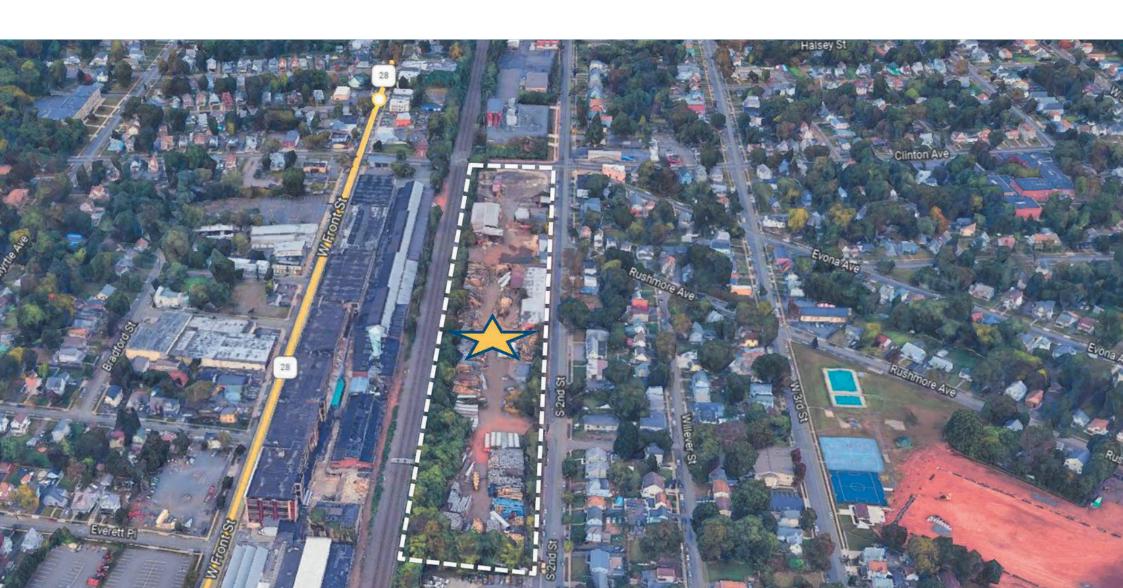

## Truck/Trailer parking

7.56 SF AC Lot | 1300 S 2nd St, Plainfield, NJ 07063

- 7.6 Acres outdoor storage
- 12,000 SF Warehouse
- Milled Paved, Fenced, **Secured/Gated**

• 5 Miles to I-78 | 4 Miles to I-287 78

- Available Immediately
- 20 Miles to ports

## The yard is also available for monthly rentals for trailers, trucks, cars, and boats.

1300 S 2nd St, Plainfield, NJ 0706 / Truck/Trailer parking