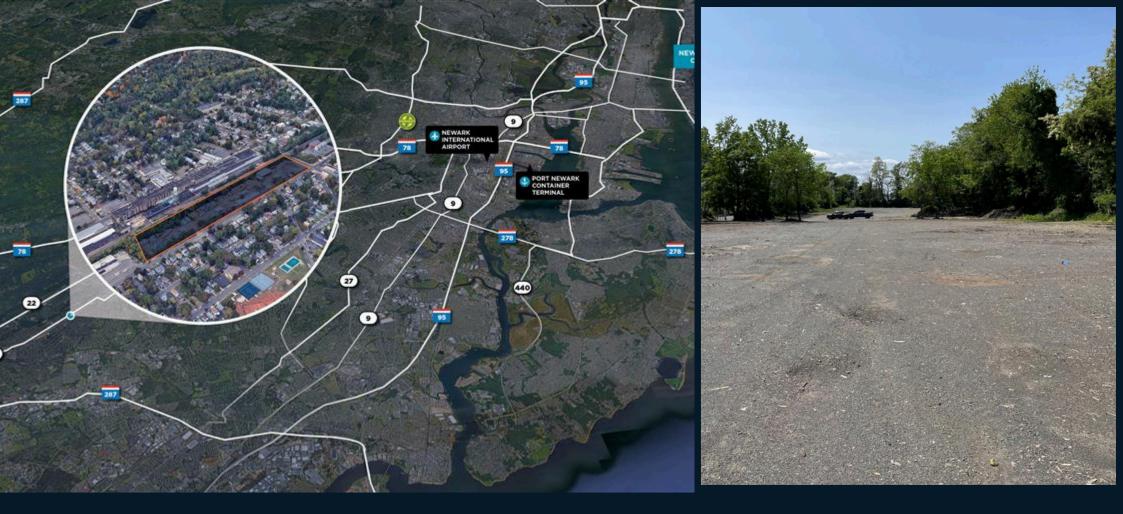

## Truck/Trailer parking

7.56 SF AC Lot | 1300 S 2nd St, Plainfield, NJ 07063

- 7.6 Acres outdoor storage
- 12,000 SF Warehouse
- Milled Paved, Fenced, **Secured/Gated**

• 5 Miles to I-78 | 4 Miles to I-287 78

- Available Immediately
- 20 Miles to ports