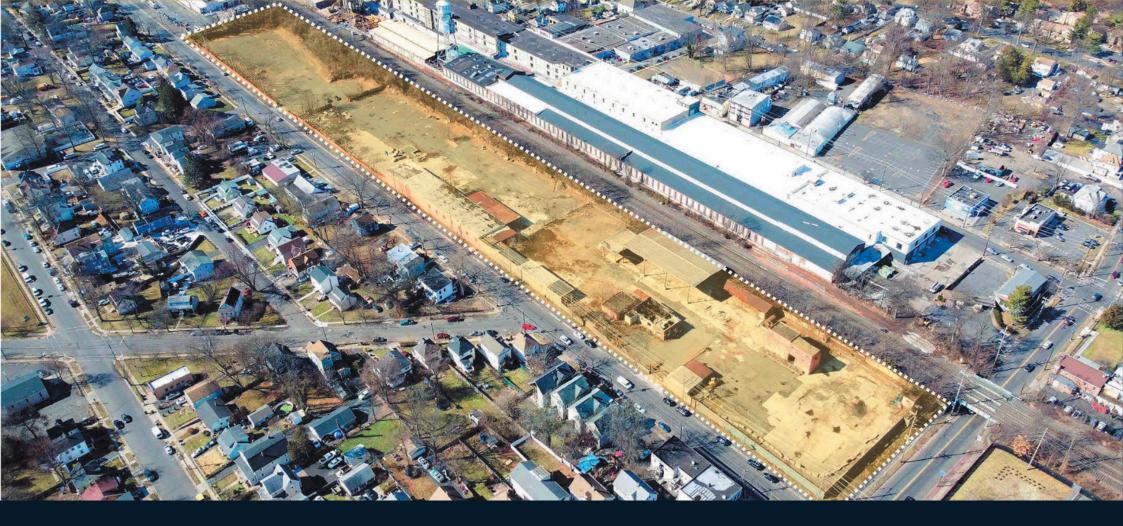

## Truck/Trailer parking

7.56 SF AC Lot | 1300 S 2nd St, Plainfield, NJ 07063

- 7.6 Acres outdoor storage
- 12,000 SF Warehouse
- Milled Paved, Fenced, **Secured/Gated**

• 5 Miles to I-78 | 4 Miles to I-287 78

- Available Immediately
- 20 Miles to ports

## The yard is also available for monthly rentals for trailers, trucks, cars, and boats.

1300 S 2nd St, Plainfield, NJ 0706 / Truck/Trailer parking