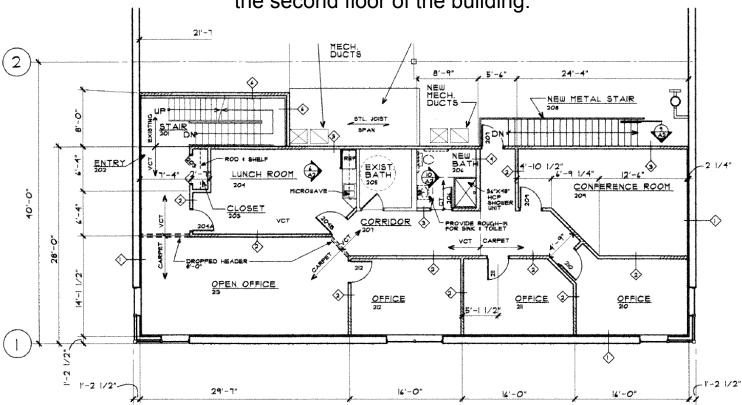

## Office Space For Lease with Truck Parking Available

- Approx. 2,400 SF Office w-(4)Four Large Offices
- Open area for cubicles
- 2nd level office space
- Bathroom and shower
- Lease rate: \$2,250/month plus taxes of approx. \$525/month.
   Heat included. Tenant to pay electric.
- Truck Parking Available—
  \$40/month per stall

## Floor Plan/Aerial

8425 213th Street West, Lakeville, MN 55044

Offices available are located on the second floor of the building.

Creating Property Solutions For You... With You