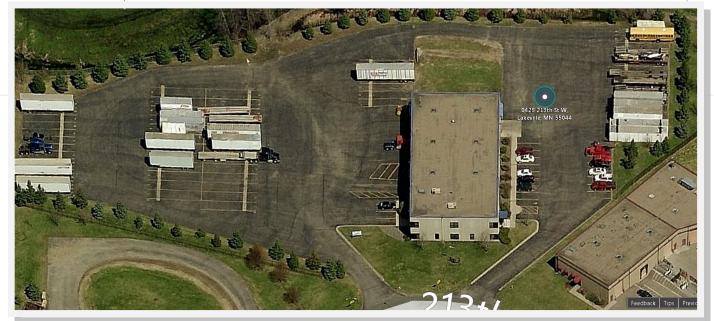

## For Lease

8425 213th Street West, Lakeville, MN 55044

Excellent location with quick access to I-35 or Cedar Avenue (CR-77)

## Floor Plan/Aerial

8425 213th Street West, Lakeville, MN 55044

Offices available are located on the second floor of the building.

Creating Property Solutions For You... With You