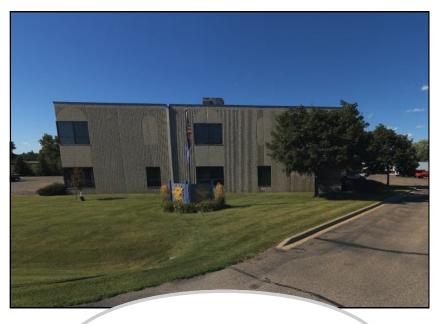

## For Lease

8425 213th Street West, Lakeville, MN 55044

Excellent location with quick access to I-35 or Cedar Avenue (CR-77)

## Office Space For Lease with Truck Parking Available

- Approx. 2,400 SF Office w-(4)Four Large Offices
- Open area for cubicles
- 2nd level office space
- Bathroom and shower
- Lease rate: \$2,250/month plus taxes of approx. \$525/month.
   Heat included. Tenant to pay electric.
- Truck Parking Available—
  \$40/month per stall

## Floor Plan/Aerial

8425 213th Street West, Lakeville, MN 55044

Offices available are located on the second floor of the building.

Creating Property Solutions For You... With You