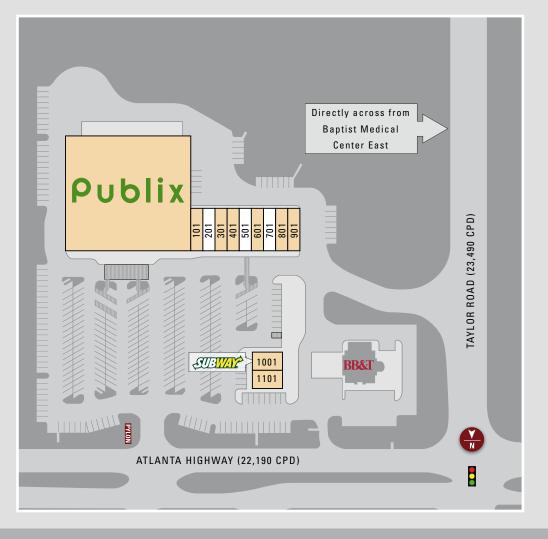

### SITE PLAN

| STE   | TENANT                   | SIZE      |
|-------|--------------------------|-----------|
| ANCH  | Publix                   | 38,997    |
| 101   | Embellish                | 1,400     |
| 201   | AVAILABLE                | 1,400     |
| 301   | Nail Studio              | 1,400     |
| 401   | Coosa Valley Respiratory | 1,400     |
| 501   | AVAILABLE                | 1,400     |
| 601   | Panda House Restaurant   | 1,400     |
| 701   | AVAILABLE                | 1,400     |
| 801   | Wishbone Cafe            | 1,400     |
| 901   | Jim Massey Cleaners      | 1,400     |
| 1001  | Subway                   | 1,475     |
| 1101  | Marco's Pizza            | 1,475     |
| TOTAL |                          | 54,547    |
|       |                          | NOT OWNED |