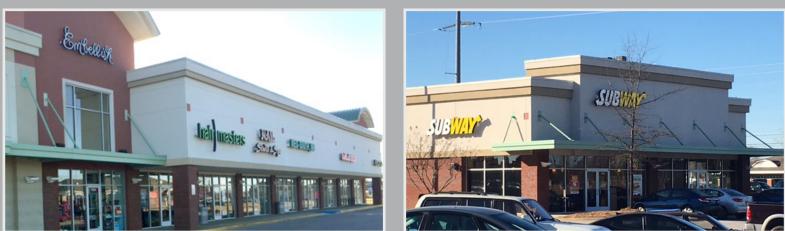

### SITE PLAN

| STE   | TENANT                   | SIZE      |
|-------|--------------------------|-----------|
| ANCH  | Publix                   | 38,997    |
| 101   | Embellish                | 1,400     |
| 201   | AVAILABLE                | 1,400     |
| 301   | Nail Studio              | 1,400     |
| 401   | Coosa Valley Respiratory | 1,400     |
| 501   | AVAILABLE                | 1,400     |
| 601   | Panda House Restaurant   | 1,400     |
| 701   | AVAILABLE                | 1,400     |
| 801   | Wishbone Cafe            | 1,400     |
| 901   | Jim Massey Cleaners      | 1,400     |
| 1001  | Subway                   | 1,475     |
| 1101  | Marco's Pizza            | 1,475     |
| TOTAL |                          | 54,547    |
|       |                          | NOT OWNED |