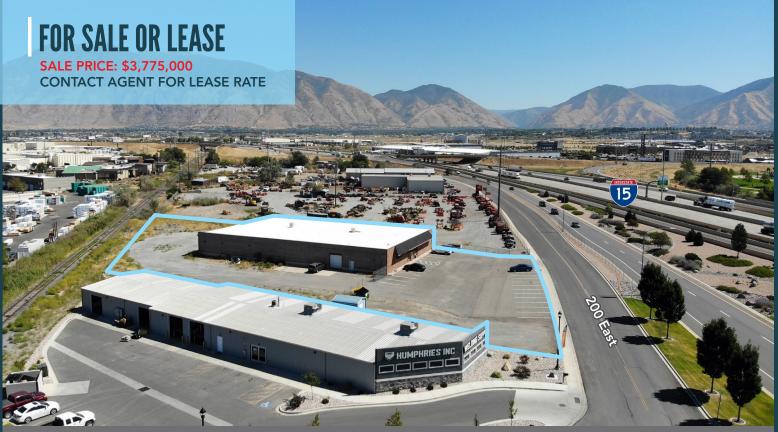

# **PROPERTY HIGHLIGHTS**

1327 NORTH 200 EAST, SPANISH FORK, UT 84660

- 22,080 SF total
  - » 16,080 SF available now
  - » 6,000 SF entitled expansion
- 1.63 acres
- Loading: one dock-high door and two ground-level doors
- Visibility from I-15
- Easily demisable down to 3,000 SF

- Private yard
- Large parking area recently repayed
- New roof just completed August 25, 2024
- Perfect owner/user opportunity
- Creative financing available