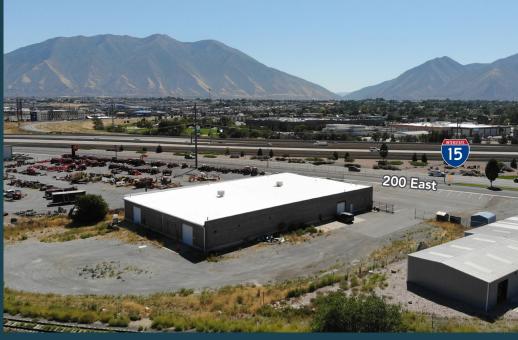

# **PROPERTY HIGHLIGHTS**

1327 NORTH 200 EAST, SPANISH FORK, UT 84660

- 22,080 SF total
  - » 16,080 SF available now
  - » 6,000 SF entitled expansion
- 1.63 acres
- Loading: one dock-high door and two ground-level doors
- Visibility from I-15
- Easily demisable down to 3,000 SF

- Private yard
- Large parking area recently repayed
- New roof just completed August 25, 2024
- Perfect owner/user opportunity
- Creative financing available