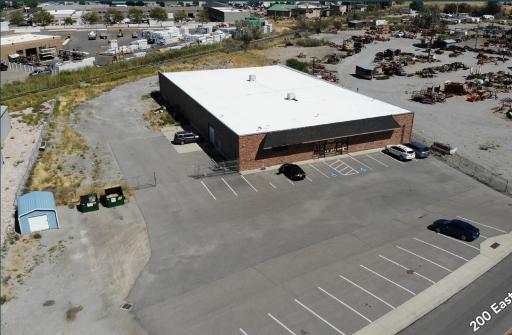

# **PROPERTY HIGHLIGHTS**

1327 NORTH 200 EAST, SPANISH FORK, UT 84660

- 22,080 SF total
  - » 16,080 SF available now
  - » 6,000 SF entitled expansion
- 1.63 acres
- Loading: one dock-high door and two ground-level doors
- Visibility from I-15
- Easily demisable down to 3,000 SF

- Private yard
- Large parking area recently repayed
- New roof just completed August 25, 2024
- Perfect owner/user opportunity
- Creative financing available