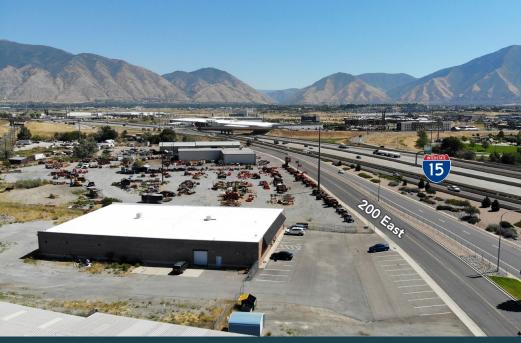

# **PROPERTY HIGHLIGHTS**

1327 NORTH 200 EAST, SPANISH FORK, UT 84660

- 22,080 SF total
  - » 16,080 SF available now
  - » 6,000 SF entitled expansion
- 1.63 acres
- Loading: one dock-high door and two ground-level doors
- Visibility from I-15
- Easily demisable down to 3,000 SF

- Private yard
- Large parking area recently repayed
- New roof just completed August 25, 2024
- Perfect owner/user opportunity
- Creative financing available