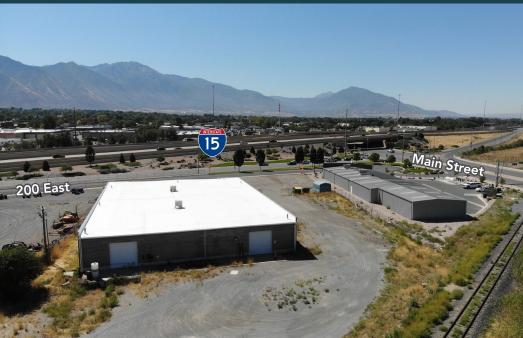

# **PROPERTY HIGHLIGHTS**

1327 NORTH 200 EAST, SPANISH FORK, UT 84660

- 22,080 SF total
  - » 16,080 SF available now
  - » 6,000 SF entitled expansion
- 1.63 acres
- Loading: one dock-high door and two ground-level doors
- Visibility from I-15
- Easily demisable down to 3,000 SF

- Private yard
- Large parking area recently repayed
- New roof just completed August 25, 2024
- Perfect owner/user opportunity
- Creative financing available