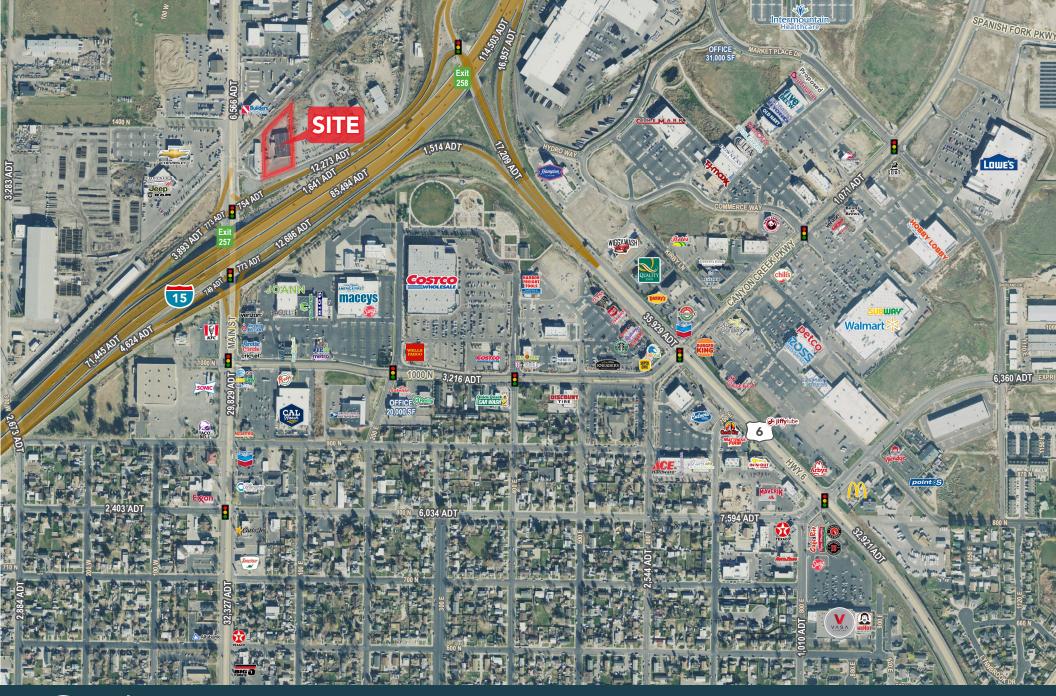

# **PROPERTY HIGHLIGHTS**

1327 NORTH 200 EAST, SPANISH FORK, UT 84660

- 22,080 SF total
  - » 16,080 SF available now
  - » 6,000 SF entitled expansion
- 1.63 acres
- Loading: one dock-high door and two ground-level doors
- Visibility from I-15
- Easily demisable down to 3,000 SF

- Private yard
- Large parking area recently repayed
- New roof just completed August 25, 2024
- Perfect owner/user opportunity
- Creative financing available