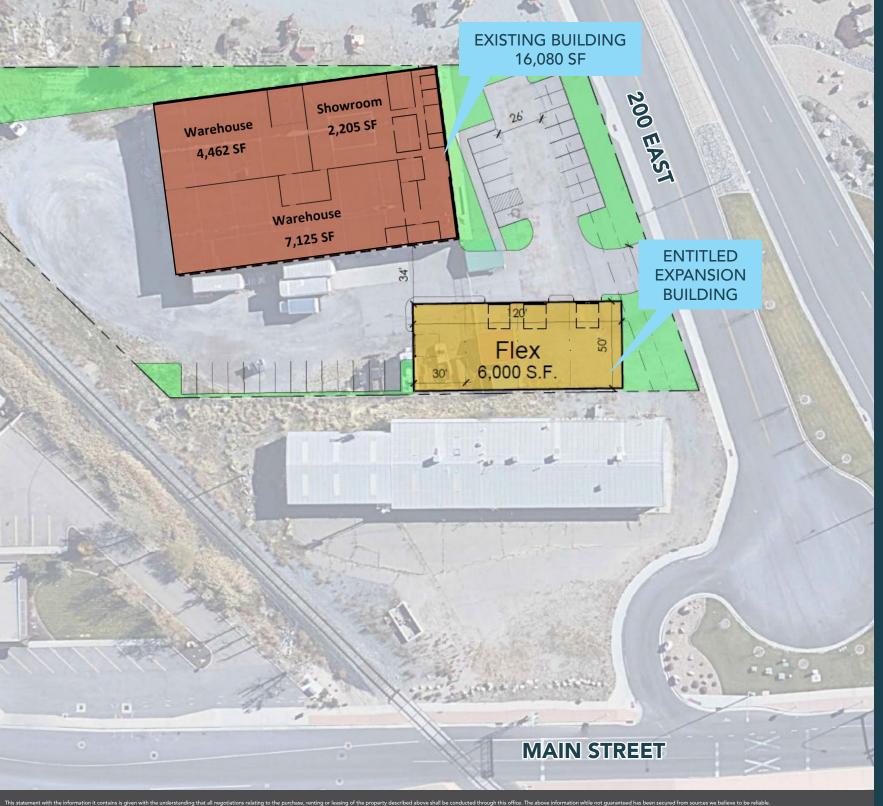

# **PROPERTY HIGHLIGHTS**

1327 NORTH 200 EAST, SPANISH FORK, UT 84660

- 22,080 SF total
  - » 16,080 SF available now
  - » 6,000 SF entitled expansion
- 1.63 acres
- Loading: one dock-high door and two ground-level doors
- Visibility from I-15
- Easily demisable down to 3,000 SF

- Private yard
- Large parking area recently repayed
- New roof just completed August 25, 2024
- Perfect owner/user opportunity
- Creative financing available