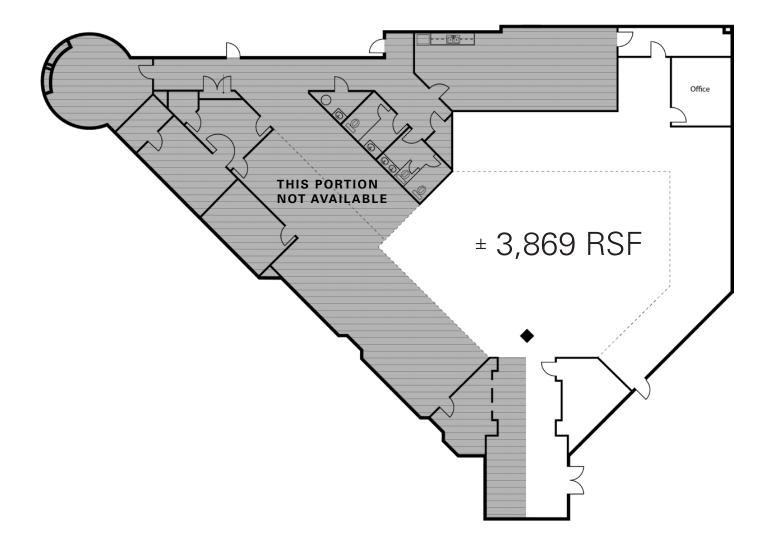

## FLOOR PLAN

3525 PCH - RETAIL/MEDICAL - SUITE R

Well-maintained neighborhood center with a curated mix of retail and medical tenants

| Bldg. | Suite | RSF    | <b>Rental Rate</b> | Туре                      |
|-------|-------|--------|--------------------|---------------------------|
| 3525  | D     | ±870   | \$3.00 PSF NNN     | Former Dental Office      |
| 3525  | F     | ±1,363 | \$3.00 PSF NNN     | 2nd Generation Restaurant |
| 3525  | Μ     | ±1,356 | \$3.00 PSF NNN     | Retail / Restaurant       |
| 3525  | Q     | ±1,235 | \$3.00 PSF NNN     | Retail                    |
| 3525  | R     | ±3,869 | \$3.00 PSF NNN     | Retail / Medical          |
| 3445  | 200   | ±3,581 | \$4.00 PSF FSG     | Medical                   |