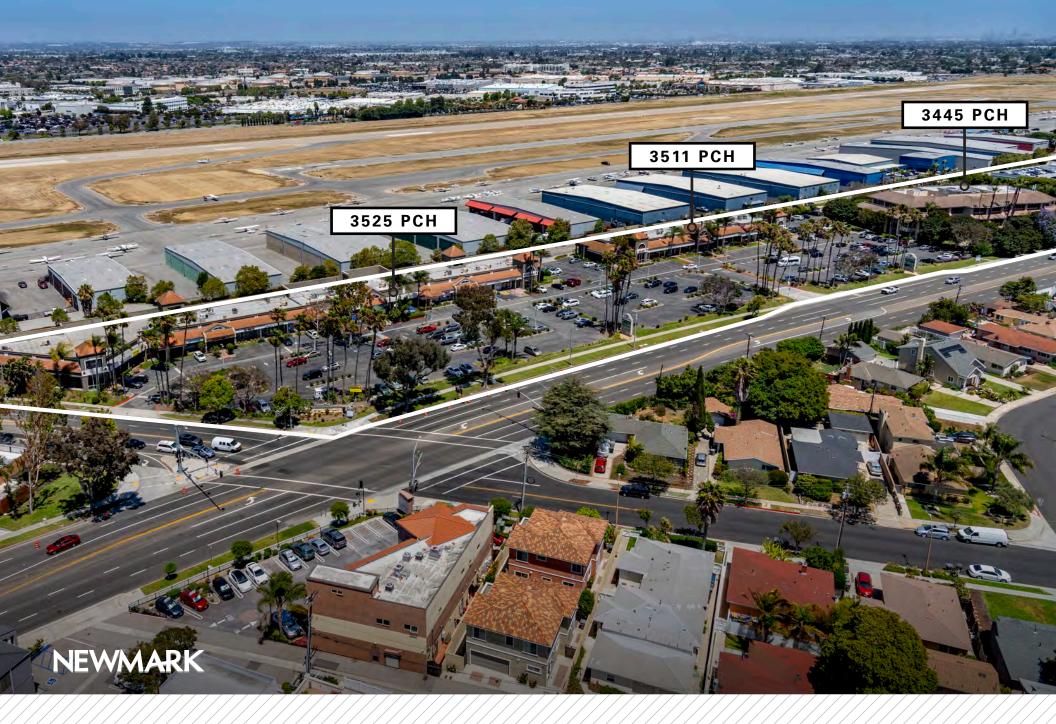

Director t 213-298-3595 steven.mcdonald@nmrk.com CA RE Lic. #01054568

### ERIC LASTITION

Executive Managing Director t 310-491-2047 eric.lastition@nmrk.com CA RE Lic. #01119647

### **GEOFF LUDWIG**

Executive Managing Director t 310-491-2077 geoff.ludwig@nmrk.com CA RE Lic. #01232244



South Torrance location adjacent to Zamperini Field with great visibility on PCH



Total of five ingress/egress driveways into the property on three different streets



Abundant free parking with ±520 stalls = 6.7/1000 retail and 4.5/1,000 medical



Retail signage opportunity for branding, plus two large monuments signs along PCH



Medical space available with immediate proximity to Torrance Memorial Hospital



Well-maintained neighborhood center with a curated mix of retail and medical tenants







| Bldg. | Suite | RSF    | <b>Rental Rate</b> | Туре                      |
|-------|-------|--------|--------------------|---------------------------|
| 3525  | D     | ±870   | \$3.00 PSF NNN     | Former Dental Office      |
| 3525  | F     | ±1,363 | \$3.00 PSF NNN     | 2nd Generation Restaurant |
| 3525  | Μ     | ±1,356 | \$3.00 PSF NNN     | Retail / Restaurant       |
| 3525  | Q     | ±1,235 | \$3.00 PSF NNN     | Retail                    |
| 3525  | R     | ±3,869 | \$3.00 PSF NNN     | Retail / Medical          |
| 3445  | 200   | ±3,581 | \$4.00 PSF FSG     | Medical                   |

### NEWMARK

## FLOOR PLAN

3525 PCH - RETAIL/MEDICAL - SUITE R



### NEWMARK

### FLOOR PLAN

3445 PCH - MEDICAL - SUITE 200



NEWMARK



## LOCATION MAP



### FOR MORE INFORMATION: