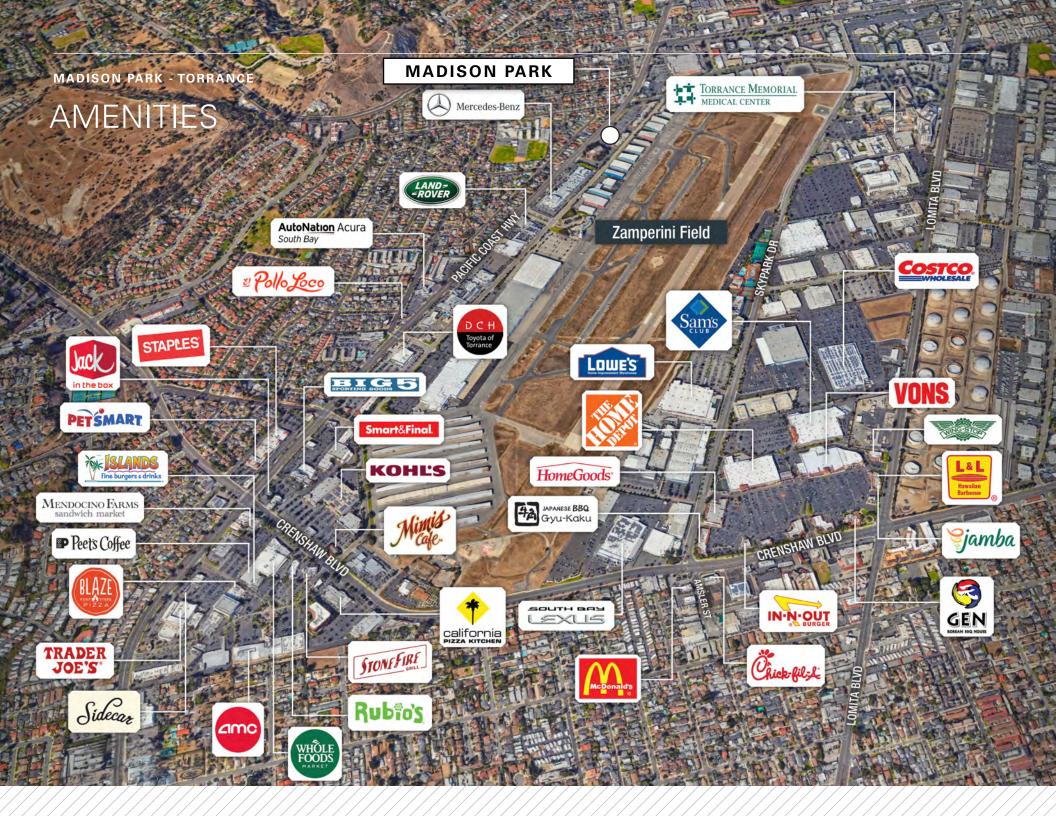

a curated mix of retail and medical tenants







| Bldg. | Suite | RSF    | <b>Rental Rate</b> | Туре                      |
|-------|-------|--------|--------------------|---------------------------|
| 3525  | D     | ±870   | \$3.00 PSF NNN     | Former Dental Office      |
| 3525  | F     | ±1,363 | \$3.00 PSF NNN     | 2nd Generation Restaurant |
| 3525  | Μ     | ±1,356 | \$3.00 PSF NNN     | Retail / Restaurant       |
| 3525  | Q     | ±1,235 | \$3.00 PSF NNN     | Retail                    |
| 3525  | R     | ±3,869 | \$3.00 PSF NNN     | Retail / Medical          |
| 3445  | 200   | ±3,581 | \$4.00 PSF FSG     | Medical                   |

### NEWMARK

## FLOOR PLAN

3525 PCH - RETAIL/MEDICAL - SUITE R



### NEWMARK

### FLOOR PLAN

3445 PCH - MEDICAL - SUITE 200



NEWMARK



## LOCATION MAP



### FOR MORE INFORMATION:

### STEVE MCDONALD

Managing Director t 213-298-3595 steven.mcdonald@nmrk.com CA RE Lic. #01054568

#### ERIC LASTITION

Executive Managing Director t 310-491-2047 eric.lastition@nmrk.com CA RE Lic. #01119647

### GEOFF LUDWIG

Executive Managing Director t 310-491-2077 geoff.ludwig@nmrk.com CA RE Lic. #01232244

#### Corporate License #01355491

The information contained herein has been obtained from sources deemed reliable but has not been verified and no guarantee, warranty or representation, either express or implied, is made with respect to such information. Terms of sale or lease and availability are subject to change or withdrawal without notice.