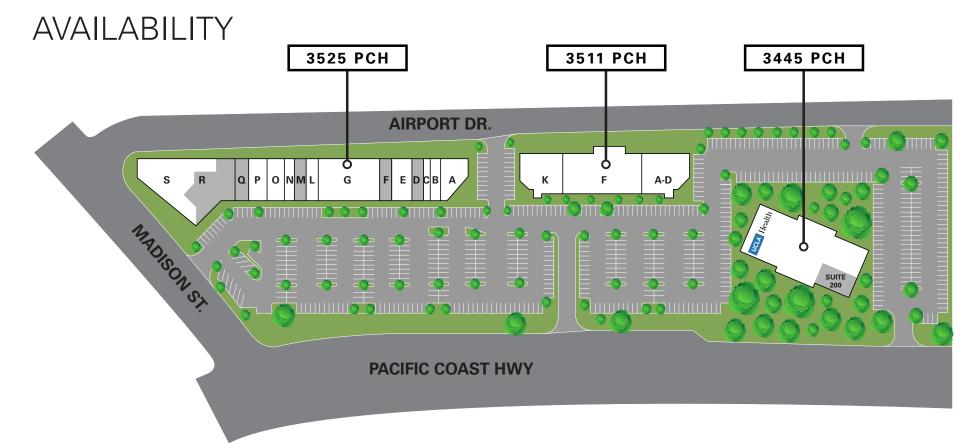

Well-maintained neighborhood center with a curated mix of retail and medical tenants

| Bldg. | Suite | RSF    | <b>Rental Rate</b> | Туре                      |
|-------|-------|--------|--------------------|---------------------------|
| 3525  | D     | ±870   | \$3.00 PSF NNN     | Former Dental Office      |
| 3525  | F     | ±1,363 | \$3.00 PSF NNN     | 2nd Generation Restaurant |
| 3525  | Μ     | ±1,356 | \$3.00 PSF NNN     | Retail / Restaurant       |
| 3525  | Q     | ±1,235 | \$3.00 PSF NNN     | Retail                    |
| 3525  | R     | ±3,869 | \$3.00 PSF NNN     | Retail / Medical          |
| 3445  | 200   | ±3,581 | \$4.00 PSF FSG     | Medical                   |

## FLOOR PLAN

3525 PCH - RETAIL/MEDICAL - SUITE R

### FLOOR PLAN

3445 PCH - MEDICAL - SUITE 200

NEWMARK