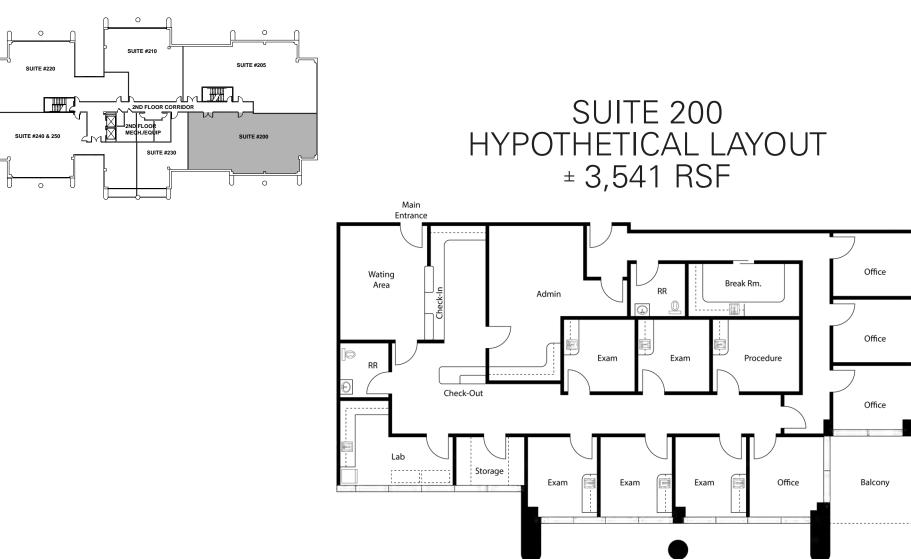

### FLOOR PLAN

3445 PCH - MEDICAL - SUITE 200

NEWMARK

Well-maintained neighborhood center with a curated mix of retail and medical tenants

| Bldg. | Suite | RSF    | <b>Rental Rate</b> | Туре                      |
|-------|-------|--------|--------------------|---------------------------|
| 3525  | D     | ±870   | \$3.00 PSF NNN     | Former Dental Office      |
| 3525  | F     | ±1,363 | \$3.00 PSF NNN     | 2nd Generation Restaurant |
| 3525  | Μ     | ±1,356 | \$3.00 PSF NNN     | Retail / Restaurant       |
| 3525  | Q     | ±1,235 | \$3.00 PSF NNN     | Retail                    |
| 3525  | R     | ±3,869 | \$3.00 PSF NNN     | Retail / Medical          |
| 3445  | 200   | ±3,581 | \$4.00 PSF FSG     | Medical                   |