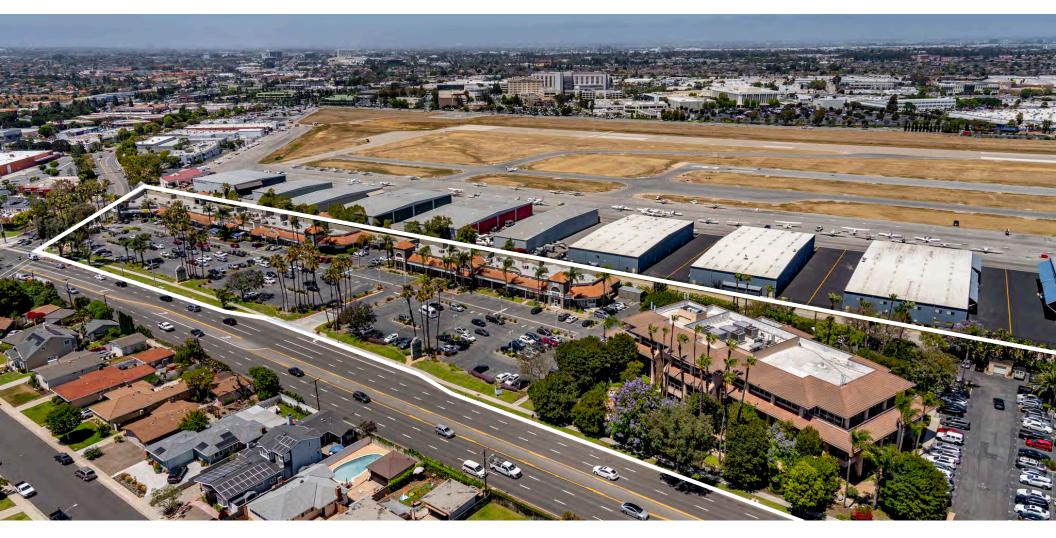

### 3445, 3525 & 3511 PACIFIC COAST HWY, TORRANCE

### **GEOFF LUDWIG**

Executive Managing Director t 310-491-2077 geoff.ludwig@nmrk.com CA RE Lic. #01232244

South Torrance location adjacent to Zamperini Field with great visibility on PCH

Total of five ingress/egress driveways into the property on three different streets

Abundant free parking with ±520 stalls = 6.7/1000 retail and 4.5/1,000 medical

Retail signage opportunity for branding, plus two large monuments signs along PCH

Medical space available with immediate proximity to Torrance Memorial Hospital

Well-maintained neighborhood center with a curated mix of retail and medical tenants

| Bldg. | Suite | RSF    | <b>Rental Rate</b> | Туре                      |
|-------|-------|--------|--------------------|---------------------------|
| 3525  | D     | ±870   | \$3.00 PSF NNN     | Former Dental Office      |
| 3525  | F     | ±1,363 | \$3.00 PSF NNN     | 2nd Generation Restaurant |
| 3525  | Μ     | ±1,356 | \$3.00 PSF NNN     | Retail / Restaurant       |
| 3525  | Q     | ±1,235 | \$3.00 PSF NNN     | Retail                    |
| 3525  | R     | ±3,869 | \$3.00 PSF NNN     | Retail / Medical          |
| 3445  | 200   | ±3,581 | \$4.00 PSF FSG     | Medical                   |