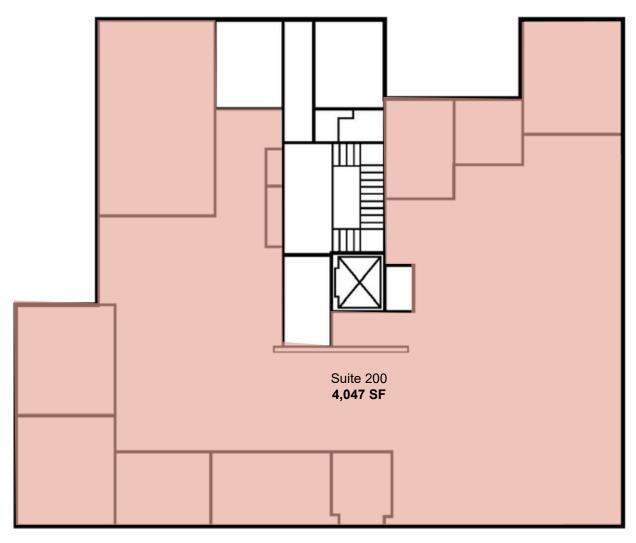

### **AVAILABLE SUITES**

| SUITE                                             | RSF   | DESCRIPTION                                                                                                                                                 |  |
|---------------------------------------------------|-------|-------------------------------------------------------------------------------------------------------------------------------------------------------------|--|
| 101                                               | 734   | Turn-Key coffee shop with modern design and high ceilings. HIGH VISIBILITY location with a TRAF-FIC Count of 14,500 Vehicles/day* and a Walk Score of 98%** |  |
| 102                                               | 981   | Ground floor office space. Contiguous with 101.                                                                                                             |  |
| 200                                               | 4,047 | Full floor with conference room, 10 private offices, 2 breakrooms and storage.                                                                              |  |
| 402                                               | 1,867 | 5 Private offices, open area, flexible space, natural light with views of iconic Merchant Street.                                                           |  |
| 408                                               | 1,341 | 2 Private offices, 1 conference room, storage and break area.                                                                                               |  |
| Storage 85-657 CAM only. Various sizes of secured |       | CAM only. Various sizes of secured storage cages.                                                                                                           |  |