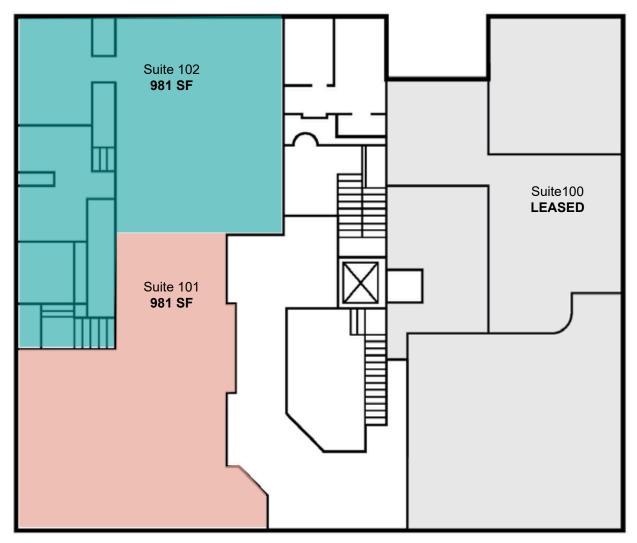

### **AVAILABLE SUITES**

| SUITE                                             | RSF   | DESCRIPTION                                                                                                                                                 |  |
|---------------------------------------------------|-------|-------------------------------------------------------------------------------------------------------------------------------------------------------------|--|
| 101                                               | 734   | Turn-Key coffee shop with modern design and high ceilings. HIGH VISIBILITY location with a TRAF-FIC Count of 14,500 Vehicles/day* and a Walk Score of 98%** |  |
| 102                                               | 981   | Ground floor office space. Contiguous with 101.                                                                                                             |  |
| 200                                               | 4,047 | Full floor with conference room, 10 private offices, 2 breakrooms and storage.                                                                              |  |
| 402                                               | 1,867 | 5 Private offices, open area, flexible space, natural light with views of iconic Merchant Street.                                                           |  |
| 408                                               | 1,341 | 2 Private offices, 1 conference room, storage and break area.                                                                                               |  |
| Storage 85-657 CAM only. Various sizes of secured |       | CAM only. Various sizes of secured storage cages.                                                                                                           |  |