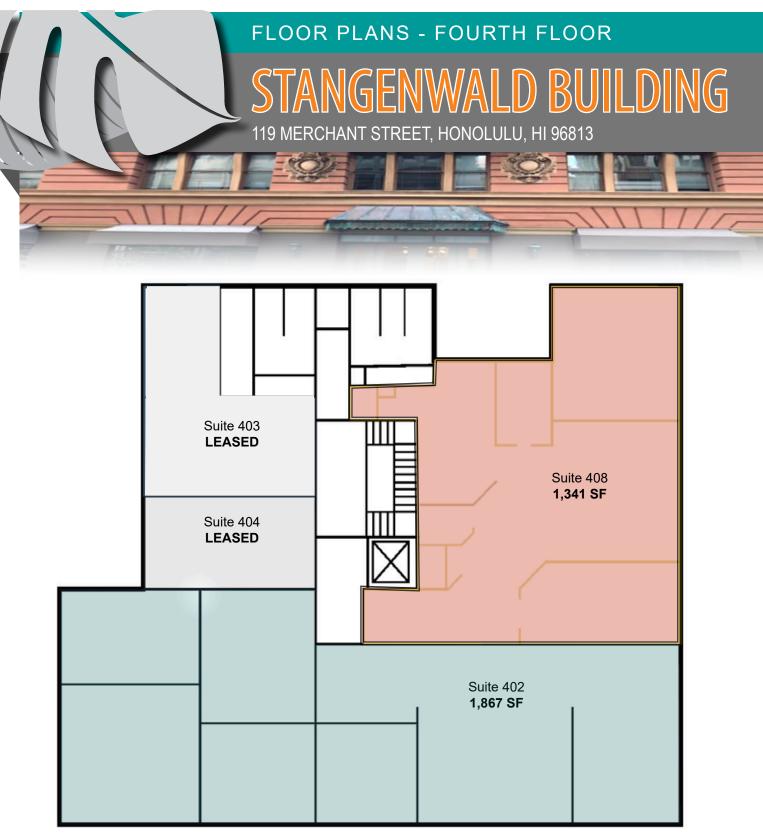

### **AVAILABLE SUITES**

| SUITE                                             | RSF   | DESCRIPTION                                                                                                                                                 |  |
|---------------------------------------------------|-------|-------------------------------------------------------------------------------------------------------------------------------------------------------------|--|
| 101                                               | 734   | Turn-Key coffee shop with modern design and high ceilings. HIGH VISIBILITY location with a TRAF-FIC Count of 14,500 Vehicles/day* and a Walk Score of 98%** |  |
| 102                                               | 981   | Ground floor office space. Contiguous with 101.                                                                                                             |  |
| 200                                               | 4,047 | Full floor with conference room, 10 private offices, 2 breakrooms and storage.                                                                              |  |
| 402                                               | 1,867 | 5 Private offices, open area, flexible space, natural light with views of iconic Merchant Street.                                                           |  |
| 408                                               | 1,341 | 2 Private offices, 1 conference room, storage and break area.                                                                                               |  |
| Storage 85-657 CAM only. Various sizes of secured |       | CAM only. Various sizes of secured storage cages.                                                                                                           |  |