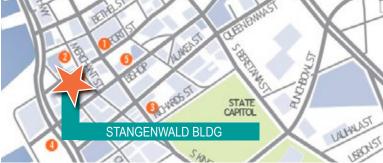

### **PARKING OPTIONS**

| PR | OPERTY        | ADDRESS               | PARKING COMPANY          |
|----|---------------|-----------------------|--------------------------|
|    | WALMART       | 1032 Fort Street Mall | PROPARK: (808) 971-7755  |
| 2  | HARBOR COURT  | 55 Merchant Street    | ABM: (808) 522-1240      |
| 3  | CPB PLAZA     | 220 South King Street | ABM: (808) 286-3594      |
| 4  | ALOHA TOWER   | 1 Aloha Tower Drive   | PROPARK: (808) 566-2314  |
| 5  | EXECUTIVE CTR | 1088 Bishop Street    | STANDARD: (808) 532-2675 |