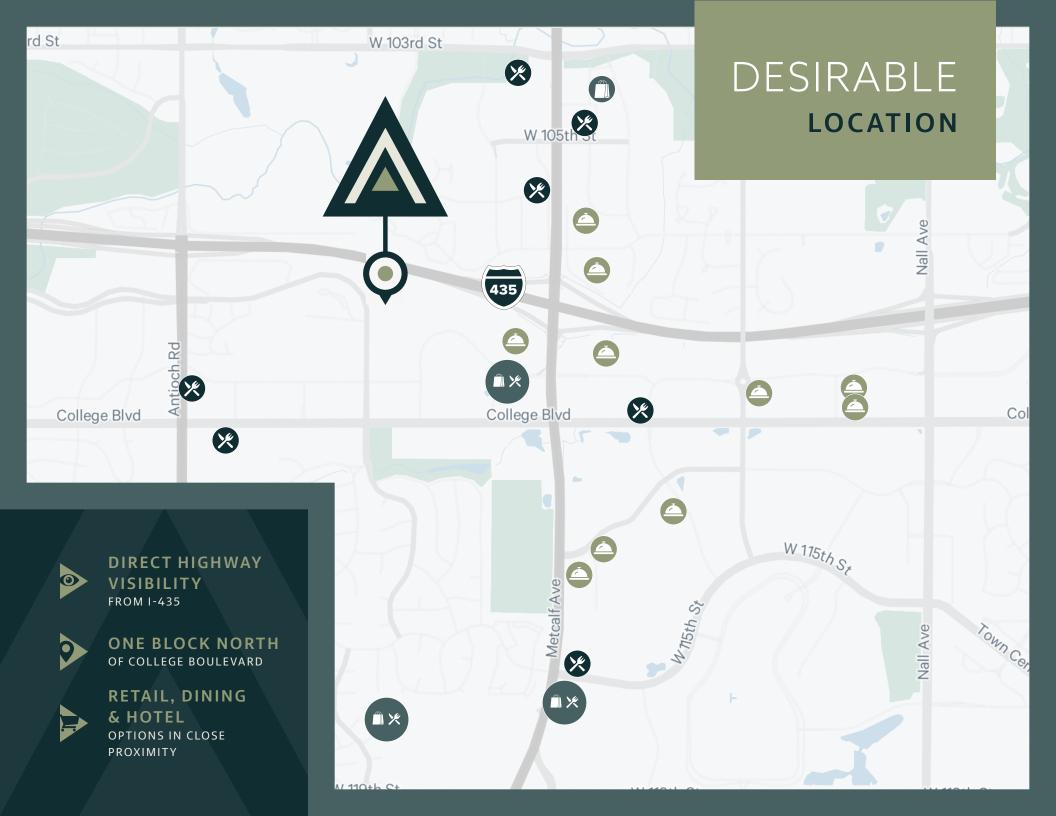

### THREE BUILDINGS designed to suit the needs of diverse businesses

With **excellent access to 1-435**, close proximity to retail and located one block north of College Boulevard, the **newly renovated** Apex 435 provides an ideal setting for all workday needs.