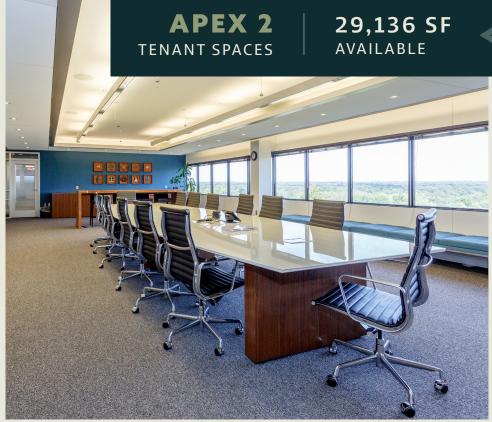

93,480 SF TOTAL

14,988 SF AVAILABLE

**\$22-23/SF** RENTAL RATE

4.5/1K SF + COVERED PARKING SPACES AVAILABLE

**95,732 SF** TOTAL

**39,719 SF** AVAILABLE

\$22-23/SF RENTAL RATE

**4.5/1K SF** + COVERED PARKING SPACES AVAILABLE