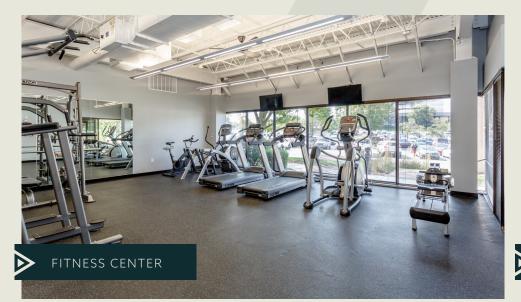

## Apex 435

OVERLAND PARK, KS

# OFFICE SPACE For lease

PROPERTY DETAILS

### THREE BUILDINGS designed to suit the needs of diverse businesses

With **excellent access to 1-435**, close proximity to retail and located one block north of College Boulevard, the **newly renovated** Apex 435 provides an ideal setting for all workday needs.







93,480 SF TOTAL

14,988 SF AVAILABLE

**\$22-23/SF** RENTAL RATE

4.5/1K SF + COVERED PARKING SPACES AVAILABLE

**95,732 SF** TOTAL

**39,719 SF** AVAILABLE

\$22-23/SF RENTAL RATE

**4.5/1K SF** + COVERED PARKING SPACES AVAILABLE

33,545 SF total

**4,061 SF** AVAILABLE

**\$22-23/SF** RENTAL RATE

4.5/1K SF PARKING SPACES









OUTDOOR PATIO























# LARGE, EFFICIENT



#### OVERLAND PARK, KS

### CONTACT

#### ROLLIE FORS

SENIOR VICE PRESIDENT +1 816 968 5806 rollie.fors@cbre.com

#### TRAVIS GAGE

FIRST VICE PRESIDENT +1 816 968 5805 travis.gage@cbre.com

#### BRICE SHAMBERGER

#### SENIOR ASSOCIATE

+1 816 968 5810 brice.shamberger@cbre.com

#### CBRE 🛞 BRAIN GROUP

©2024 CBRE, Inc. All rights reserved. This information has been obtained from sources believed reliable, but has not been verified for accuracy or completeness. You should conduct a careful, independent investigation of the property and verify all information. Any reliance on this information is solely at your own risk. CBRE and the CBRE logo are service marks of CBRE, Inc. All other marks displayed on this document are the property of their respec