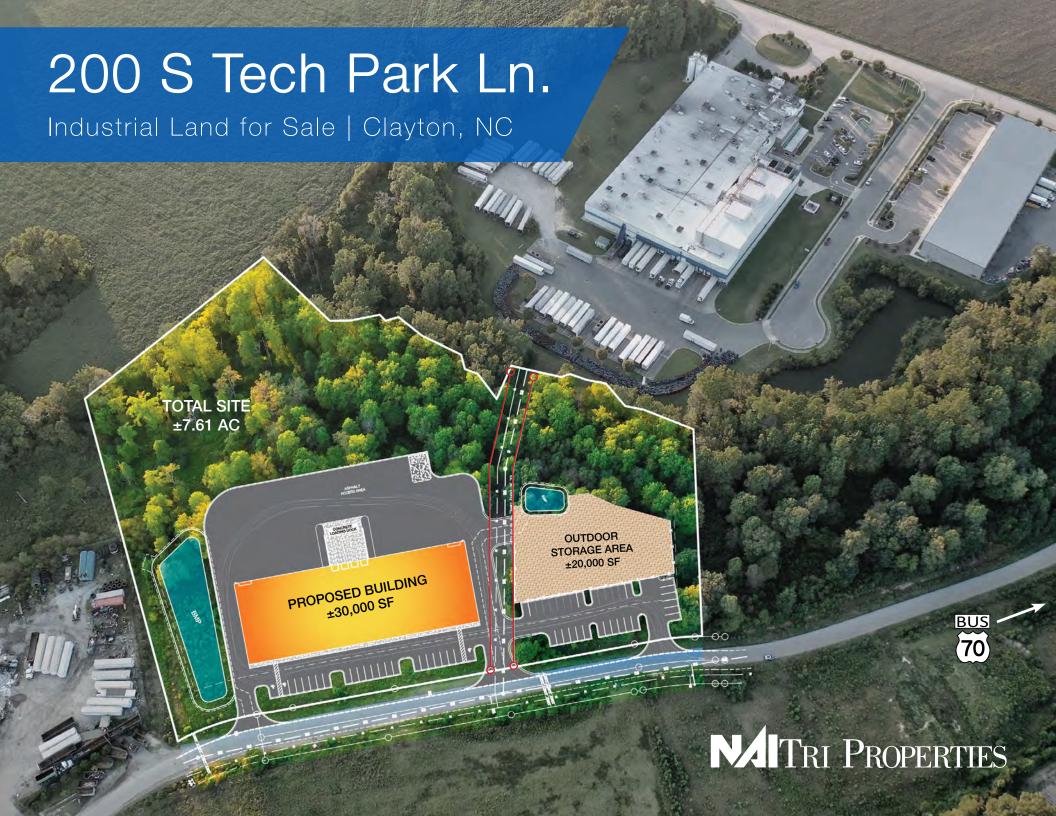

## SITE FEATURES

Industrial land with site plan approval for ±30,000 SF flex warehouse.

| SALES PRICE        | \$1,050,000                                                                                                                                                                                                                                                                 |
|--------------------|-----------------------------------------------------------------------------------------------------------------------------------------------------------------------------------------------------------------------------------------------------------------------------|
| FEATURES           | <ul> <li>Site Plan previously approved</li> <li>Previous site plan had Building expandable to</li> <li>±31,500 SF based on site plan building dimensions</li> <li>Previous site plan had ±18,000 SF of outside</li> <li>storage area (not including truck court)</li> </ul> |
| MITIGATION CREDITS | Prepaid                                                                                                                                                                                                                                                                     |
| TELECOM AVAILABLE  | Spectrum Internet                                                                                                                                                                                                                                                           |
| GAS                | Piedmont Natural Gas                                                                                                                                                                                                                                                        |
| POWER              | Duke Progress Energy                                                                                                                                                                                                                                                        |
| WATER/SEWER        | Town of Clayton                                                                                                                                                                                                                                                             |
| ZONING             | Industrial Heavy (I-2)                                                                                                                                                                                                                                                      |
| ACREAGE            | 7.61 acres                                                                                                                                                                                                                                                                  |
| DIMENSIONS         | 300' X 100'                                                                                                                                                                                                                                                                 |
| BUILDING SIZE      | ±30,000 SF (with outside storage)                                                                                                                                                                                                                                           |
| ADDRESS            | 200 S Tech Park Ln, Clayton, NC                                                                                                                                                                                                                                             |

## LAND HEAVY INDUSTRIAL

\$1,050,000

Historical Site Plan for 30,000 SF

Grading Permit Submitted