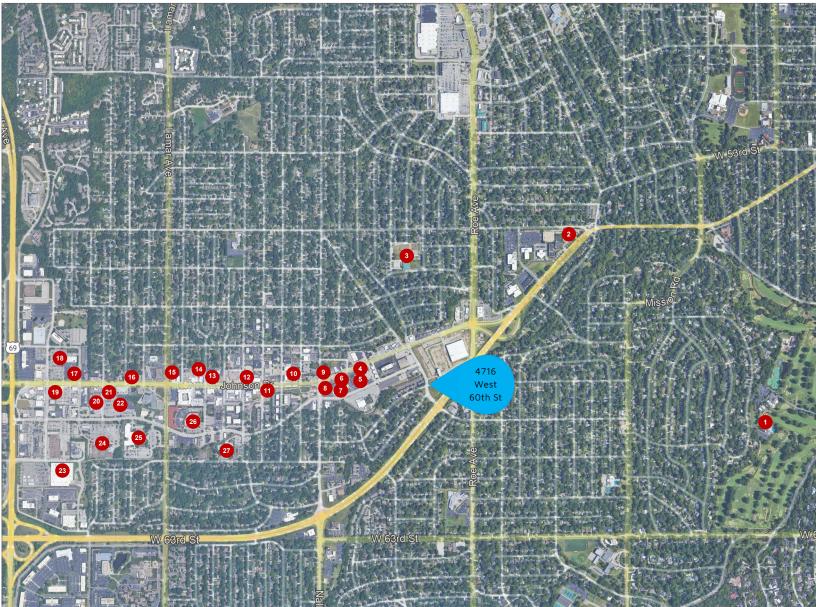

## AERIAL MAP & AMENITIES

- 1 Kansas City Country Club
- 2 Starbucks
- 3 R Park
- 4 KINZI
- 5 TurnStyles Thrift
- 6 Longboards Wraps and Bowls
- 7 The Peanut
- BedEx Office Print & Ship Center
- Sully's Pub
- Urban Prairie Coffee
- In Fluffy Fresh Donuts
- Sushi Karma Asian Bistro & Bar
- 13 The Snack Shack
- Rockcreek Brewing Company

- 15 RJ's Bob-Be-Que
- 16 Starbucks
- Para Applebee's Bar & Grill
- Jose Pepper's
- 19 Natural Grocers
- Planet Fitness
- 21 Slim Chicken's
- 2 The Other Place
- <sup>23</sup> Target
- 4 Hy-Vee
- <sup>25</sup> Johnson County Motor Vehicle
- 20 Sylvester Powell Community Center
- 27 Mission Family Aquatic Center