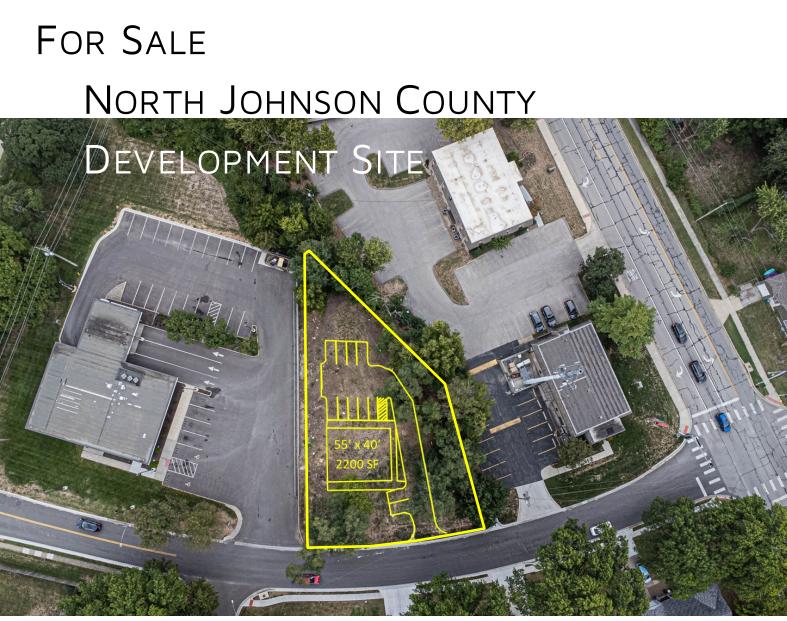

- 16,055 square feet of land for sale.
- \$235,000.00 sale price.
- Located near Downtown Mission at Shawnee Mission Parkway and Roe.
- Excellent location for an attorney, dentist or wealth advisor.
- Zoned C-O.
- Three miles from the Country Club Plaza.
- Five minutes to I-35.