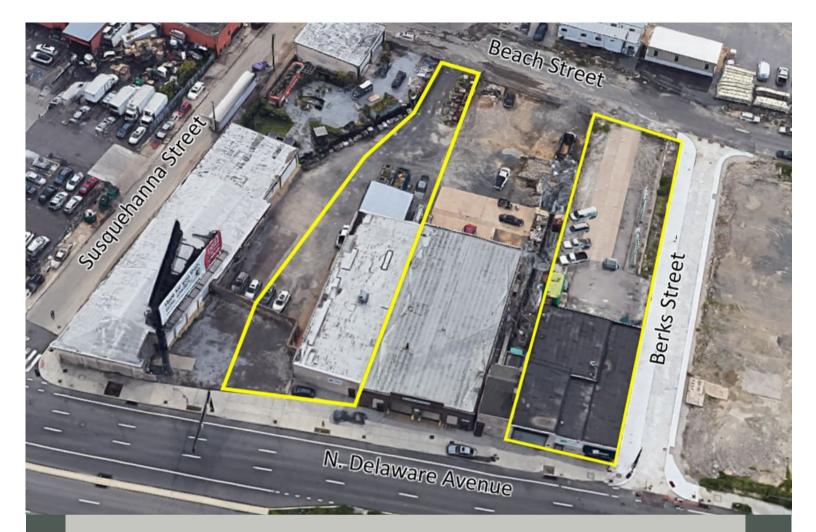

#### PROPERTY AERIAL VIEW

### LOCATION

### **PROPERY FEATURES**

- Immediately off Girard Ave exit of I-95 (Exit 23)
- Easy access to I-95, I-676 and Ben Franklin Bridge
- Walkable to restaurants, cafes, bars and shops in Fishtown
- 3.4 miles to City Hall
- Great signage opportunity
- Visibility from I-95