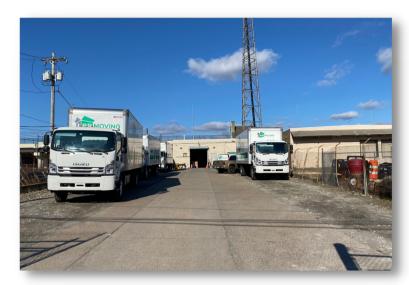

### Availability 2 |1615-31 N. Delaware Ave

#### **FEATURES**

- 2,400 SF office space (4-5 private offices, conference room, admin space, break room, bathroom)
- 2,400 SF warehouse space
- 800 SF covered outdoor loading area
- Shared access to rear parking lot
- Two 14' X 12' drive-in doors
- 15' clear height
- Column free
- Gas heat in warehouse
- Term through 7/31/25
- Asking \$10.00 per SF NNN