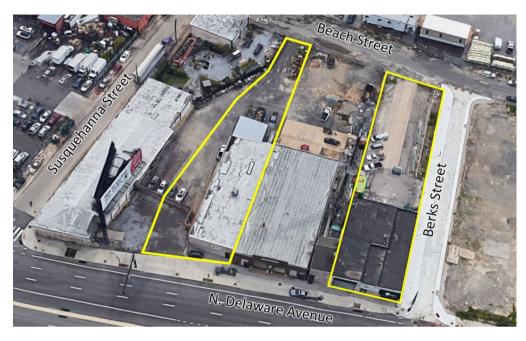

700 SF gated parking lot in rear; approximately 35 vehicles
- 17' X 14' drive-in door on Delaware Ave
- 12' X 10' drive-in door on rear side
- 15' clear height
- Column free
- Gas heat in warehouse
- Term through 7/31/25
- Asking \$12.00 per SF NNN









#### FLEX/INDUSTRIAL SPACE

AVAILABLE FOR SUBLEASE

### Availability 2 |1615-31 N. Delaware Ave





#### **FEATURES**

- 2,400 SF office space (4-5 private offices, conference room, admin space, break room, bathroom)
- 2,400 SF warehouse space
- 800 SF covered outdoor loading area
- Shared access to rear parking lot
- Two 14' X 12' drive-in doors
- 15' clear height
- Column free
- Gas heat in warehouse
- Term through 7/31/25
- Asking \$10.00 per SF NNN





#### FLEX/INDUSTRIAL SPACE

AVAILABLE FOR SUBLEASE

#### PROPERTY AERIAL VIEW



### LOCATION



### **PROPERY FEATURES**

- Immediately off Girard Ave exit of I-95 (Exit 23)
- Easy access to I-95, I-676 and Ben Franklin Bridge
- Walkable to restaurants, cafes, bars and shops in Fishtown
- 3.4 miles to City Hall
- Great signage opportunity
- Visibility from I-95

#### The Flynn Company

For More Information Please Contact: BRENDAN FLYNN BFLYNN@FLYNNCO.COM 215-561-6565 X 152 JOE NASELLI JNASELLI@FLYNNCO.COM 215-561-6565 X 155 MICHAEL GALLAGHER MGALLAGHER@FLYNNCO.COM 215-561-6565 X 151