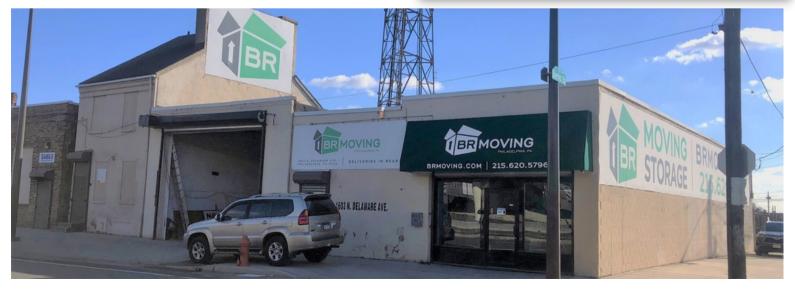

### Availability 1 |1601-05 N. Delaware Ave

### FEATURES

- 1,462 SF office space (1 private office and open space)
- 3,345 SF warehouse space
- 9,700 SF gated parking lot in rear; approximately 35 vehicles
- 17' X 14' drive-in door on Delaware Ave
- 12' X 10' drive-in door on rear side
- 15' clear height
- Column free
- Gas heat in warehouse
- Term through 7/31/25
- Asking \$12.00 per SF NNN