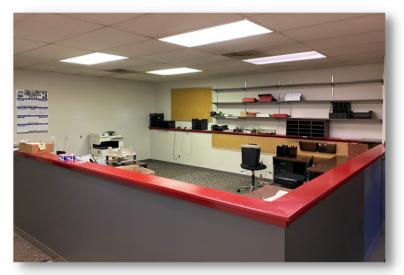

#### **FEATURES**

- 2,400 SF office space (4-5 private offices, conference room, admin space, break room, bathroom)
- 2,400 SF warehouse space
- 800 SF covered outdoor loading area
- Shared access to rear parking lot
- Two 14' X 12' drive-in doors
- 15' clear height
- Column free
- Gas heat in warehouse
- Term through 7/31/25
- Asking \$10.00 per SF NNN