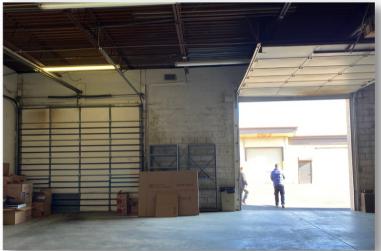

### FEATURES

- 1,462 SF office space (1 private office and open space)
- 3,345 SF warehouse space
- 9,700 SF gated parking lot in rear; approximately 35 vehicles
- 17' X 14' drive-in door on Delaware Ave
- 12' X 10' drive-in door on rear side
- 15' clear height
- Column free
- Gas heat in warehouse
- Term through 7/31/25
- Asking \$12.00 per SF NNN