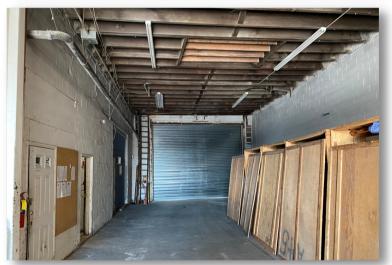

### Availability 1 |1601-05 N. Delaware Ave

### FEATURES

- 1,462 SF office space (1 private office and open space)
- 3,345 SF warehouse space
- 9,700 SF gated parking lot in rear; approximately 35 vehicles
- 17' X 14' drive-in door on Delaware Ave
- 12' X 10' drive-in door on rear side
- 15' clear height
- Column free
- Gas heat in warehouse
- Term through 7/31/25
- Asking \$12.00 per SF NNN