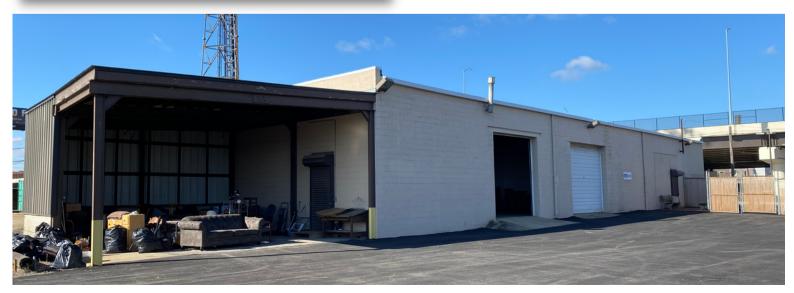

### **PROPERY FEATURES**

- Immediately off Girard Ave exit of I-95 (Exit 23)
- Easy access to I-95, I-676 and Ben Franklin Bridge
- Walkable to restaurants, cafes, bars and shops in Fishtown
- 3.4 miles to City Hall
- Great signage opportunity
- Visibility from I-95