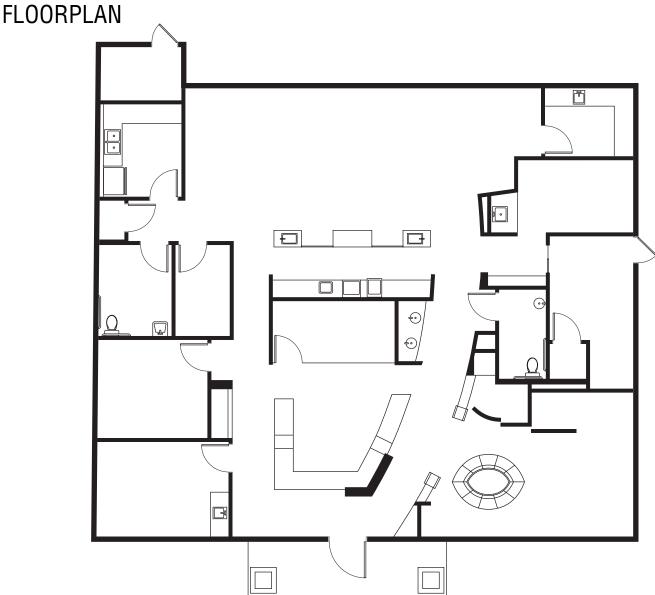

## **LEASE RATE:**

**Suite 103:** 3.010 sf

Space offered at: \$24.00/sf NNN

For more information please contact:

## **GREENFIELD PROFESSIONAL PLAZA**

**Sale Price:** \$1,280,000

**Lease Rate:** 

**Suite 103**: 3,010 sf

**Space offered at:** \$24.00/sf NNN