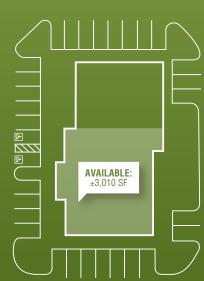

# GREENFIELD PROFESSIONAL PLAZA

1635 N. Greenfield Road | Mesa, AZ 85205

**SALE PRICE:** \$1,280,000

## **LEASE RATE:**

**Suite 103:** 3.010 sf

Space offered at: \$24.00/sf NNN

For more information please contact:

## **Jeremy Johnson**

Senior Property Manager

602.252.9300 | jj@casehuff.com

PROFESSIONALLY LEASED & MANAGED BY



www.casehuff.com





#### Site Plan



N Greenfield Road

 $\overline{\mathbf{N}}$ 



## **GREENFIELD PROFESSIONAL PLAZA**

**INTERIOR PHOTOS** 















www.casehuff.com DISCLAIMER: No warranty or represent of the information contained herein and

DISCLAIMER: No warranty or representation, express or implied, is made to the accuracy of the information contained herein and same is submitted subject to errors, omissions, change of price, rental or other conditions, withdrawal without notice and to any special listing conditions imposed by our principals.

# **GREENFIELD PROFESSIONAL PLAZA**

INTERIOR/EXTERIOR PHOTOS















www.casehuff.com

DISCLAIMER: No warranty or representation, express or implied, is made to the accuracy of the information contained herein and same is submitted subject to errors, omissions, change of price, rental or other conditions, wi