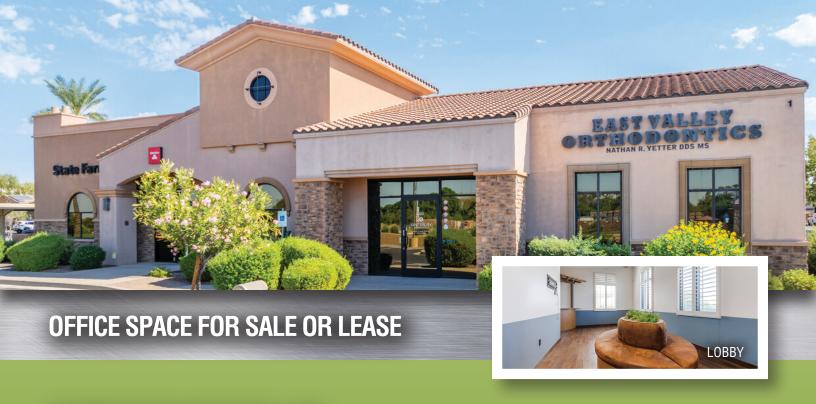

# GREENFIELD PROFESSIONAL PLAZA

1635 N. Greenfield Road | Mesa, AZ 85205

**SALE PRICE:** \$1,280,000

## **GREENFIELD PROFESSIONAL PLAZA**

**Sale Price:** \$1,280,000

**Lease Rate:** 

**Suite 103**: 3,010 sf

**Space offered at:** \$24.00/sf NNN

#### Location

Just a half mile south of Falcon Field Airport, two miles south of the Loop 202. Suite 103 has visibility on Greenfield Road.

For more information please contact: