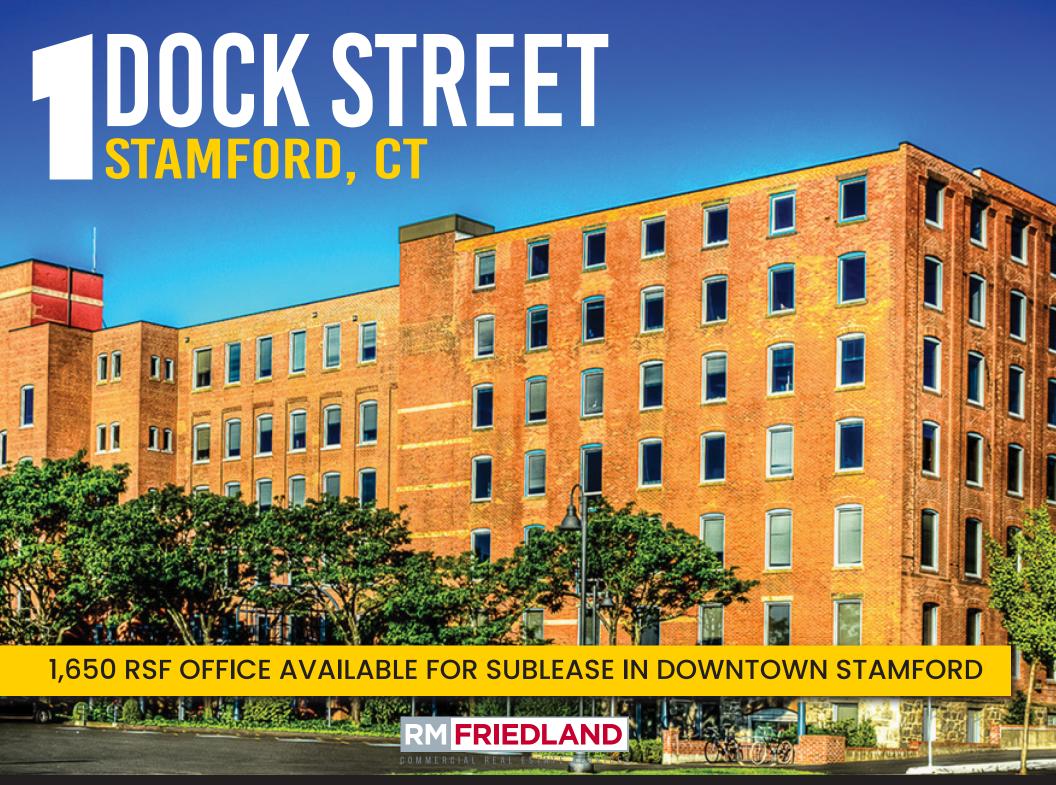

## **1**DOCK STREET STAMFORD, CT

Discover a rare sublease opportunity in the heart of downtown Stamford with this 1,650 SF office space located on the 4<sup>th</sup> floor of 1 Dock Street. This office offers a charming industrial feel, featuring exposed brick walls and original wood beams, complemented by high ceilings that create an open, spacious work environment. This space is ideal for businesses looking for a vibrant, accessible, and comfortable downtown location with plenty of nearby amenities.

## **DOCK STREET**STAMFORD, CT

Employees and clients alike will appreciate the convenience of Stamford, surrounded by dining, retail, and entertainment options. With proximity to 1-95 and the Stamford Transportation Center, commuting is made seamless, adding to the overall appeal of this highly accessible office opportunity.