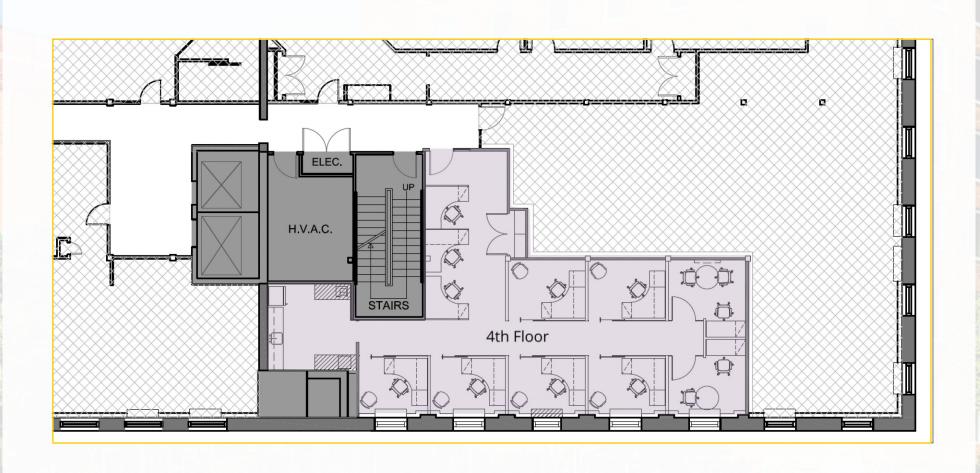

featuring exposed brick walls and original wood beams, complemented by high ceilings that create an open, spacious work environment. This space is ideal for businesses looking for a vibrant, accessible, and comfortable downtown location with plenty of nearby amenities.



## **DOCK STREET**STAMFORD, CT

Employees and clients alike will appreciate the convenience of Stamford, surrounded by dining, retail, and entertainment options. With proximity to 1-95 and the Stamford Transportation Center, commuting is made seamless, adding to the overall appeal of this highly accessible office opportunity.



#### **AMENITIES:**

- Building café
- Full building generator
- Surface parking in a private lot
- Concierge and security services





# **1DOCK STREET** STAMFORD, CT

FLOOR PLANS | SUITE 404







## WORKING IN STAMFORD

Stamford is a vibrant and diverse city that offers a dynamic balance of work and leisure opportunities. Residents and visitors can enjoy miles of scenic shoreline, numerous hiking trails in North Stamford, and a bustling Downtown filled with bars and restaurants.

The city's shopping scene is anchored by the Stamford Town Center mall, featuring over 130 shops, more than 150 restaurants, 6 major hotels, and a wealth of recreational amenities, Stamford supports a robust live-work balance, catering to professionals and families alike.







### **ACCESSIBILITY**



One block from Stamford Train Station



Three blocks from I-95



Walking distance to top restaurants



**1**DOCK STREET STAMFORD, CT





CONTACT EXCLUSIVE LISTING AGENTS:

#### **THOMAS ASHFORTH**