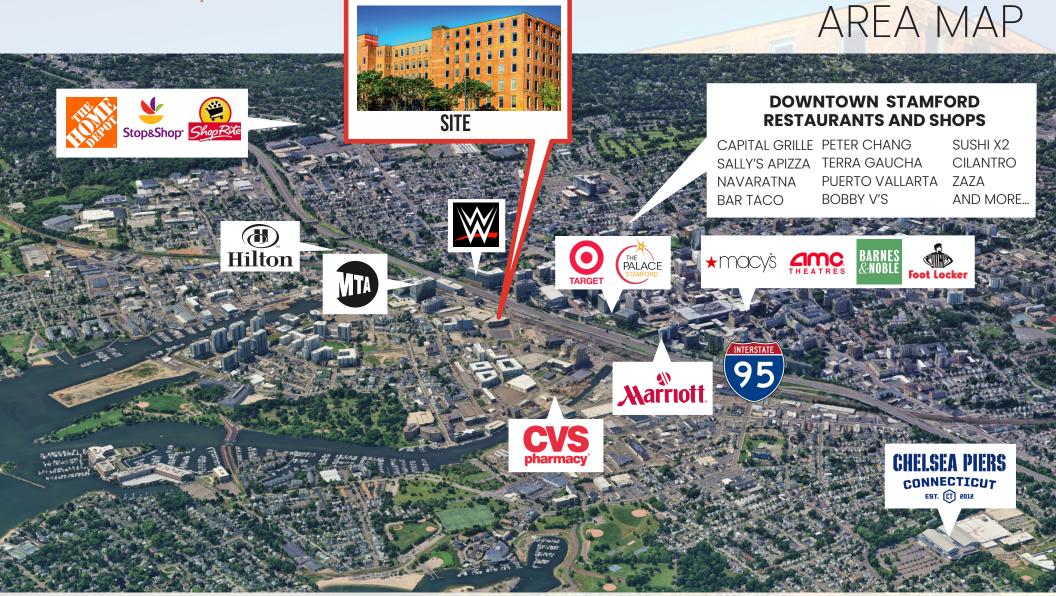

### **ACCESSIBILITY**

One block from Stamford Train Station

Three blocks from I-95

Walking distance to top restaurants

**1**DOCK STREET STAMFORD, CT

CONTACT EXCLUSIVE LISTING AGENTS: