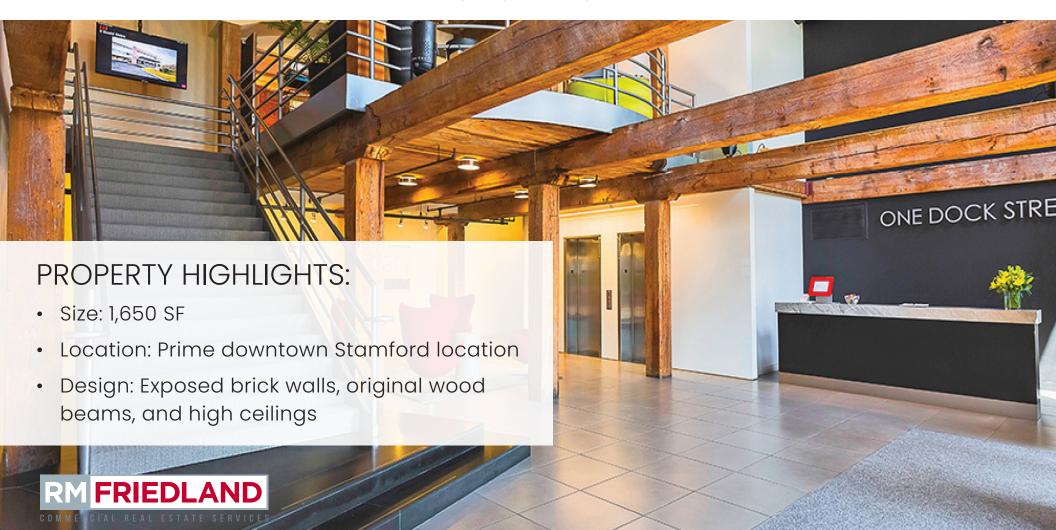

## **1**DOCK STREET STAMFORD, CT

Discover a rare sublease opportunity in the heart of downtown Stamford with this 1,650 SF office space located on the 4<sup>th</sup> floor of 1 Dock Street. This office offers a charming industrial feel, featuring exposed brick walls and original wood beams, complemented by high ceilings that create an open, spacious work environment. This space is ideal for businesses looking for a vibrant, accessible, and comfortable downtown location with plenty of nearby amenities.