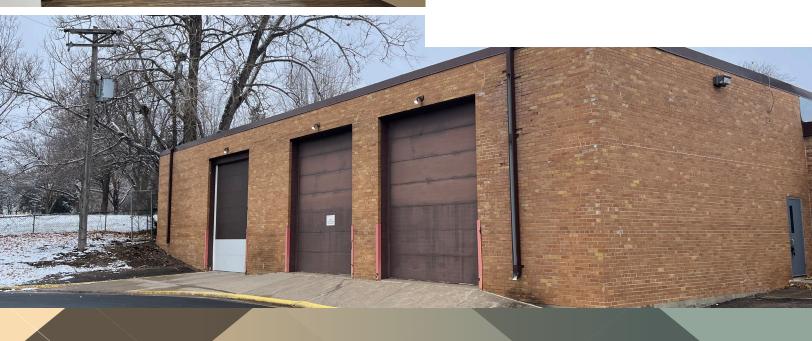

### AMENITIES

- Centerally Located Building For Sale
- 15 Minute drive to MSP Airport
- 16' Clear Height
- 4 Drive-ins 9' x 12'
- Trench Drain in Main Warehouse
- Great Building for Automotive Storage, Bus Maintenance, Landscapers

### **BUILDING**

Single Tenant, Free Standing

Year Built: 1957

Approx. 2,217 SF Office

Total SF: 27,360 SF

0.75 Acres

Parking: 0.25/1,000

SALE PRICE: \$3,000,000 (\$109.65 PSF