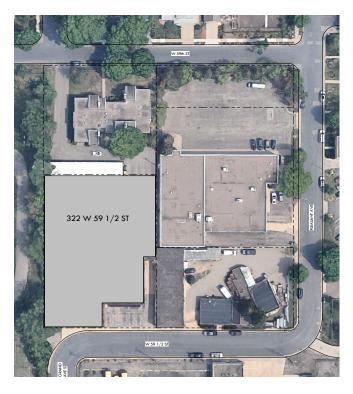

# 322 W 59 1/2 St

Minneapolis, MN 55419





### PROPERTY FEATURES

Industrial Space located in the Minneapolis Submarket. Building has been used as a Single Tenant property, with a total building SF of 27,360 SF.

### AMENITIES

- Centerally Located Building For Sale
- 15 Minute drive to MSP Airport
- 16' Clear Height
- 4 Drive-ins 9' x 12'
- Trench Drain in Main Warehouse
- Great Building for Automotive Storage, Bus Maintenance, Landscapers



### **BUILDING**

Single Tenant, Free Standing

Year Built: 1957

Approx. 2,217 SF Office

Total SF: 27,360 SF

0.75 Acres

Parking: 0.25/1,000

SALE PRICE: \$3,000,000 (\$109.65 PSF



### Site Plan / Floor Plan





2) SITE PLAN - IMAGE
1) SITE PLAN
1) "= 30" 0"





## 322 W 59 1/2 St, Minneapolis, MN 55419

### PLEASE CONTACT:

### **Tom Bennett**

Senior Vice President +1 952.924.4897 tom bennett@cbre.com

### Tom Hayhoe

First Vice President +1 952.924.4804 tom.hayhoe@cbre.com

© 2023 CBRE, Inc. All rights reserved. This information has been obtained from sources believed reliable, but has not been verified for accuracy or completeness. You should conduct a careful, independent investigation of the property and verify all information. Any reliance on this information is solely at your own risk. CBRE and the CBRE logo are serviced marks of CBRE, Inc. All other marks displayed on this document are the property of their respective owners, and the use of such logos does not imply any affiliation w