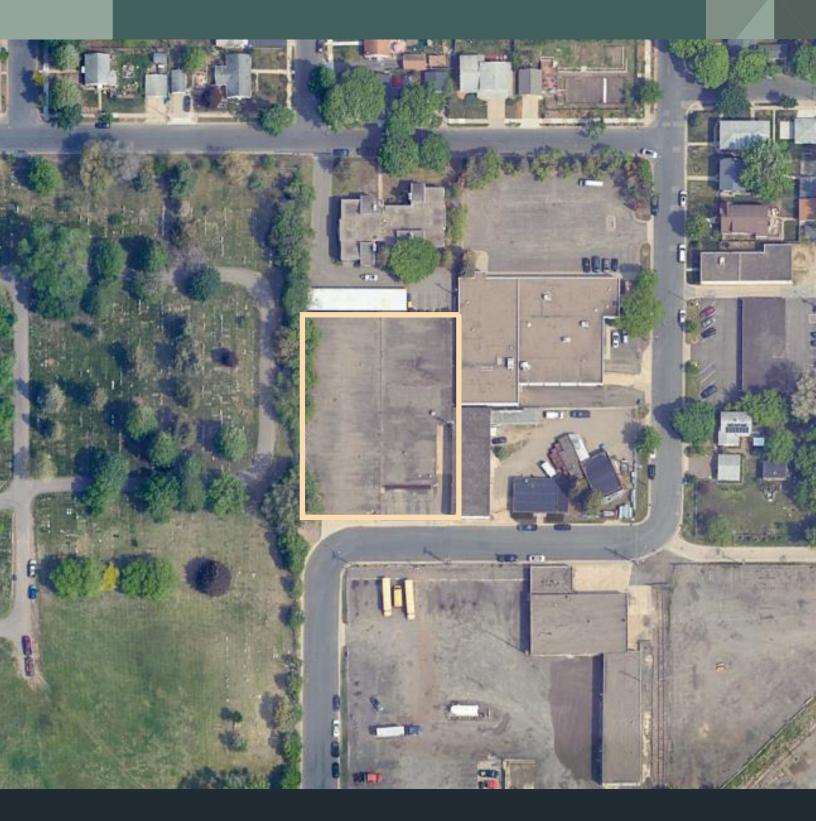

### PROPERTY FEATURES

Industrial Space located in the Minneapolis Submarket. Building has been used as a Single Tenant property, with a total building SF of 27,360 SF.

### **BUILDING**

Single Tenant, Free Standing

Year Built: 1957

Approx. 2,217 SF Office

Total SF: 27,360 SF

0.75 Acres

Parking: 0.25/1,000

SALE PRICE: \$3,000,000 (\$109.65 PSF