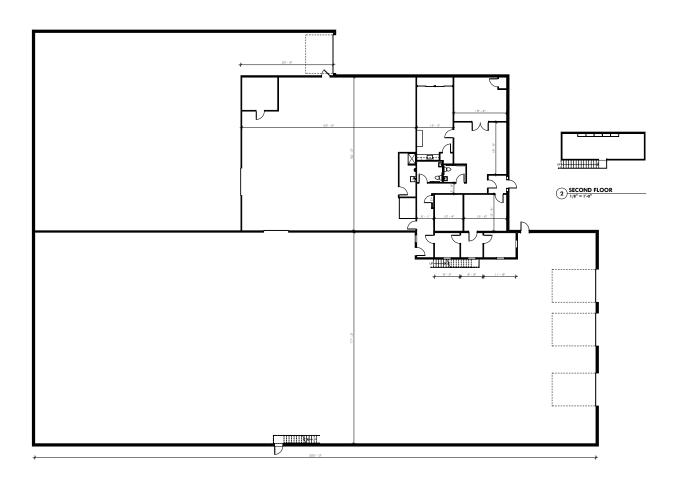

# 322 W 59 1/2 St

Minneapolis, MN 55419





### PROPERTY FEATURES

Industrial Space located in the Minneapolis Submarket. Building has been used as a Single Tenant property, with a total building SF of 27,360 SF.

### AMENITIES

- Centerally Located Building For Sale
- 15 Minute drive to MSP Airport
- 16' Clear Height
- 4 Drive-ins 9' x 12'
- Trench Drain in Main Warehouse
- Great Building for Automotive Storage, Bus Maintenance, Landscapers



### **BUILDING**

Single Tenant, Free Standing

Year Built: 1957

Approx. 2,217 SF Office

Total SF: 27,360 SF

0.75 Acres

Parking: 0.25/1,000

SALE PRICE: \$3,000,000 (\$109.65 PSF



### Site Plan / Floor Plan





2) SITE PLAN - IMAGE
1) SITE PLAN
1) "= 30" 0"





## 322 W 59 1/2 St, Minneapolis, MN 55419

### PLEASE CONTACT:

### **Tom Bennett**

Senior Vice President +1 952.924.4897 tom bennett@cbre.com

### Tom Hayhoe

First Vice President +1 952.924.4804 tom.hayhoe@cbre.com

© 2023 CBRE, Inc. All rights reserved. This information has been obtained from sources believed reliable, but has not been verified for accuracy or completeness. You should conduct a careful, independent investigation of the property and verify all information. Any reliance on this information is solely at your own risk. CBRE and the CBRE logo are serviced marks of CBRE, Inc. All other marks displayed on this document are the property of their respective owners, and the use of such logos does not imply any affiliation with or endorsement of CBRE. Photos herein are the pr