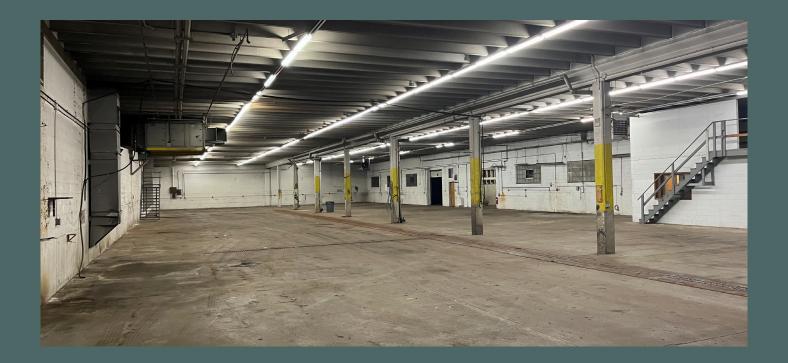

### PROPERTY FEATURES

Industrial Space located in the Minneapolis Submarket. Building has been used as a Single Tenant property, with a total building SF of 27,360 SF.

### AMENITIES

- Centerally Located Building For Sale
- 15 Minute drive to MSP Airport
- 16' Clear Height
- 4 Drive-ins 9' x 12'
- Trench Drain in Main Warehouse
- Great Building for Automotive Storage, Bus Maintenance, Landscapers

### **BUILDING**

Single Tenant, Free Standing

Year Built: 1957

Approx. 2,217 SF Office

Total SF: 27,360 SF

0.75 Acres

Parking: 0.25/1,000

SALE PRICE: \$3,000,000 (\$109.65 PSF