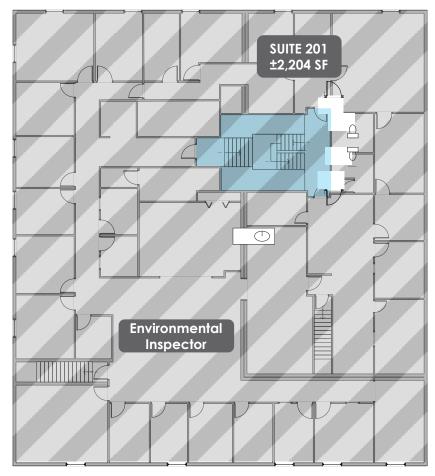

# OFFICE SPACE FOR LEASE 45 E MONTEREY WAY | PHOENIX, AZ 85012

1st Floor

2nd Floor