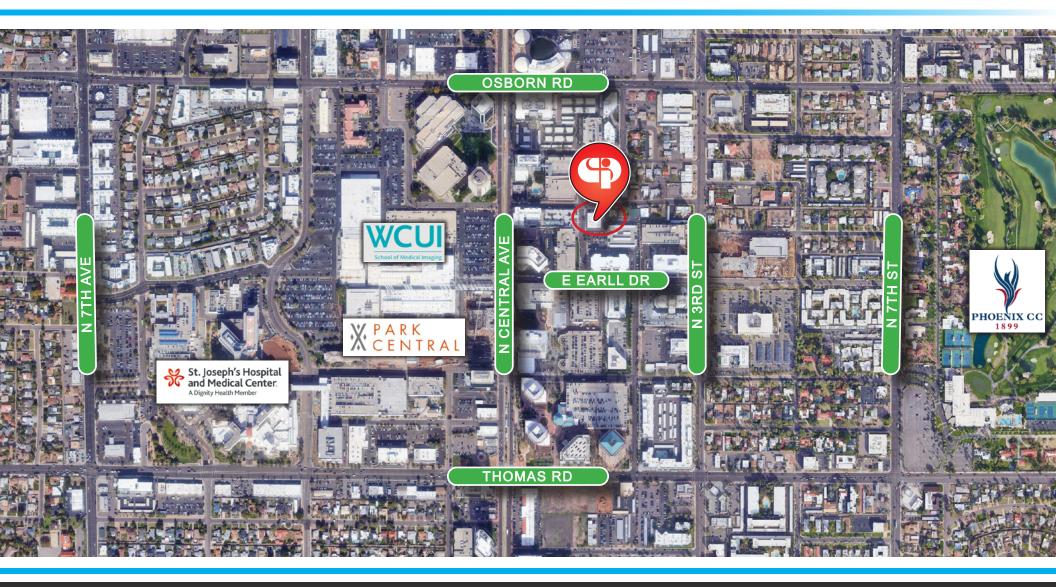

### **45 E MONTEREY WAY | PHOENIX, ARIZONA 85012**

Newly renovated and landscaped. Central Corridor convenience one block from new Light Rail Station. Access to both 3rd Street and Central Avenue. Close to Central Park Mall, St. Joseph's Hospital, WCUI School of Medical Imaging, and Creighton University Health Sciences.