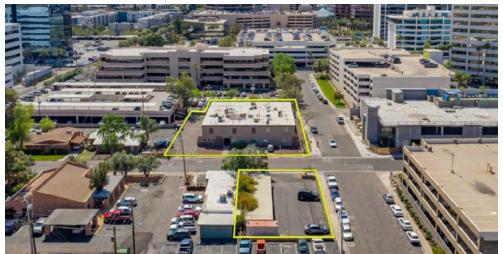

### **45 E MONTEREY WAY | PHOENIX, ARIZONA 85012**

Newly renovated and landscaped. Central Corridor convenience one block from new Light Rail Station. Access to both 3rd Street and Central Avenue. Close to Central Park Mall, St. Joseph's Hospital, WCUI School of Medical Imaging, and Creighton University Health Sciences.

# OFFICE SPACE FOR LEASE 45 E MONTEREY WAY | PHOENIX, AZ 85012

1st Floor

2nd Floor