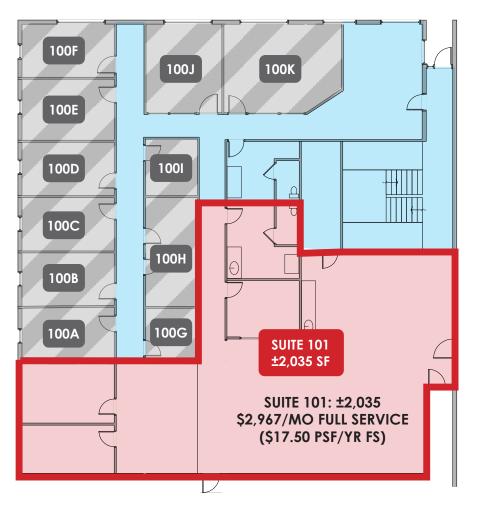

# OFFICE SPACE FOR LEASE 45 E MONTEREY WAY | PHOENIX, AZ 85012

1st Floor

2nd Floor

- ±14,610 SF Office Building
- Monument Signage Available
- Covered Parking Available (\$30/Month)
- \$2,967/Month Full Service (\$17.50 PSF/YR/FS)