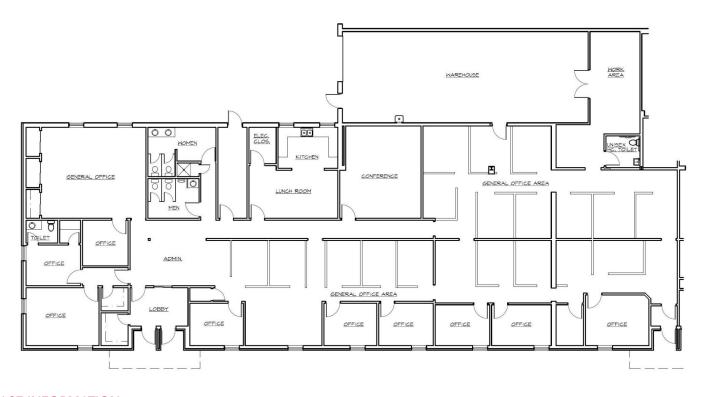

### SPACE HIGHLIGHTS

- 8,510 SF Total
- 6,800 SF Office
- 1,710 SF Warehouse
- 1 Drive-In Door
- Clear Height Estimated 14-16'
- \$10.00/SF NN
- Nets Approximately \$2.00/SF
- Available Now

Connor Krouse ckrouse@lee-associates.com D 216.282.0125

#### **AVAILABLE SPACES**

| SUITE                  | TENANT    | SIZE (SF) | LEASE TYPE | LEASE RATE    | DESCRIPTION                                                                                                                                              |
|------------------------|-----------|-----------|------------|---------------|----------------------------------------------------------------------------------------------------------------------------------------------------------|
| 10050 Brecksville Road | Available | 8,510 SF  | NNN        | \$10.00 SF/yr | 8,510 SF Total 6,800 SF Office 1,710 SF Warehouse 1 Drive-In Door Clear Height Estimated 14-16' \$10.00/SF NN Nets Approximately \$2.00/SF Available Now |