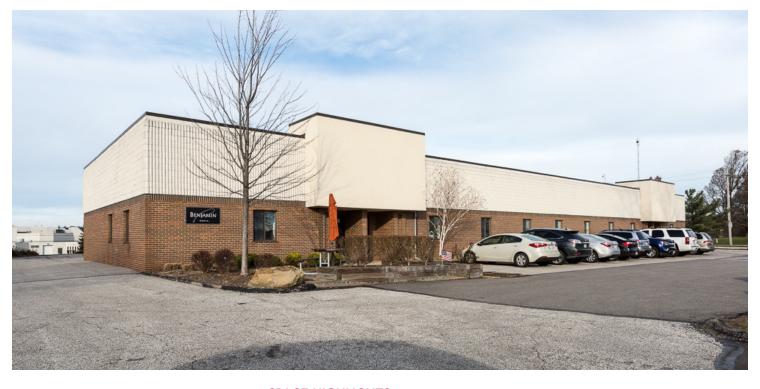

## **AVAILABLE FOR LEASE** 10050 BRECKSVILLE ROAD

Brecksville, OH 44141

#### **OFFERING SUMMARY**

Lease Rate: \$10.00 SF/yr (NNN) Available SF: 8,510 SF

### SPACE HIGHLIGHTS

- 8,510 SF Total
- 6,800 SF Office
- 1,710 SF Warehouse
- 1 Drive-In Door
- Clear Height Estimated 14-16'
- \$10.00/SF NN
- Nets Approximately \$2.00/SF
- Available Now

Connor Krouse ckrouse@lee-associates.com D 216.282.0125