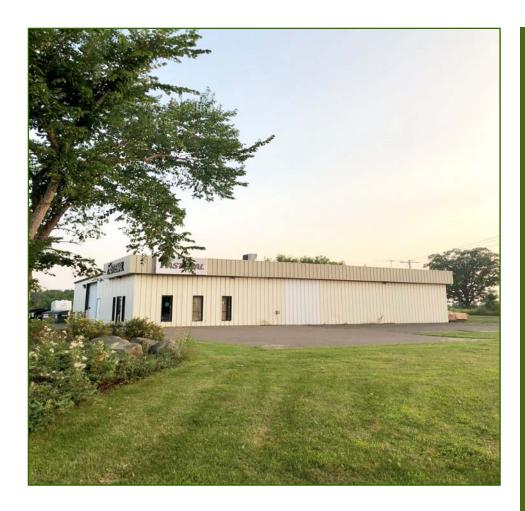

## **Lease Highlights**

4,800 sf of commercial building space along Highway 8 in St Croix Falls, WI. Building is 60' x 80' steel construction built in 1985 with concrete floors, 225 amp electric, 12' x 12' overhead door, 14' ceilings, and inside hydraulic loading ramp. Interior is ready for occupancy with showroom, office, restroom and warehouse/ storage space. Outside lot is paved with parking and access to Highway 8 with heavy traffic patterns of 13k-18k vehicles per day. This is a great commercial location along the Wisconsin/ Minnesota border with close proximity to good highway systems between the Twin Cities metro area and Wisconsin. 3, 5, or 10 year lease options available.

2090 HWY 8 ST CROIX FALLS, WI 54024

60' x 80' SPACE
COMMERCIAL
14' CEILINGS
12' x 12'
OVERHEAD DOOR
LOADING RAMP

WY 8 FRONTAGE
& DRIVEWAY
EASY ACCESS TO
TWIN CITIES
METRO AREA
HIGHWAYS

LEASE AVAILABLE 11/1/18