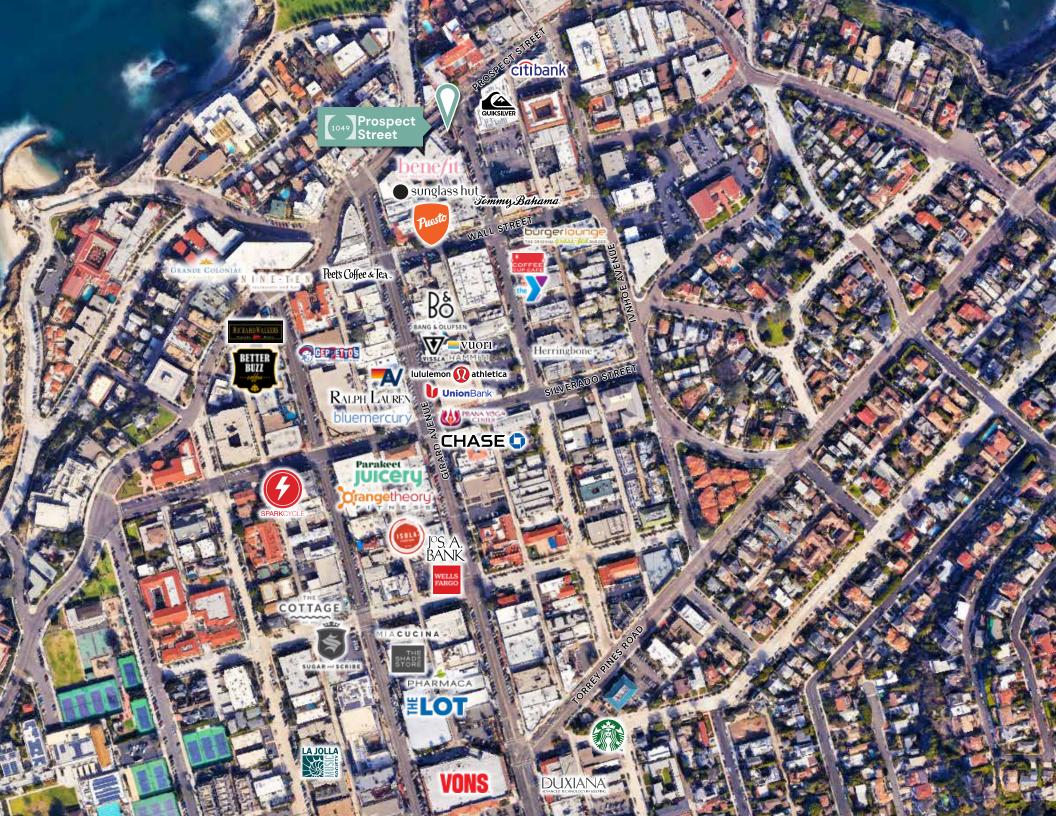

# 1049

## PROSPECT STREET

### ±1,558 SF Available

Prominent retail space in the heart of La Jolla Village

**PERISCOPE** REAL ESTATE Located just blocks from the famous La Jolla Cove, this space is situated in arguably the best shopping area south of Orange County! La Jolla is an iconic California beach community that is treasured by locals and tourists alike for its unique blend of upscale village living, diverse shopping scene, impressive restaurants, and beachy culture. This is an opportunity for your brand to stand out on with amazing signage on Prospect Street.

- Prominent signage opportunity in the heart of La Jolla Village in a small space
- This is a busy retail streets in La Jolla with foot traffic from both locals and tourists
- Rare opportunity to occupy ground floor retail space in La Jolla