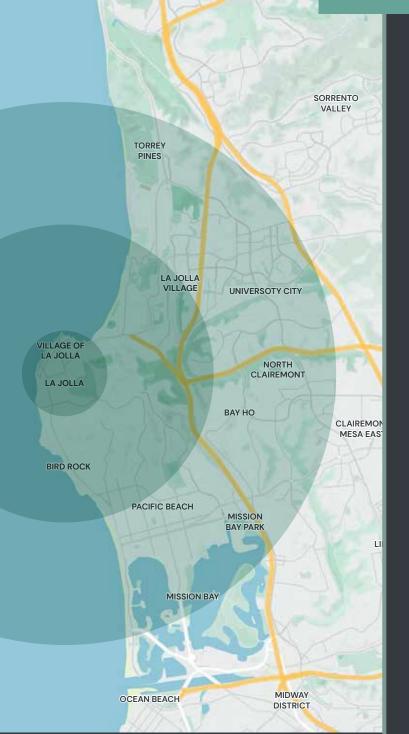

### AREA DEMOGRAPHICS

| POPULATION                   | 1 Mile | 3 Miles | 5 Miles |
|------------------------------|--------|---------|---------|
| Estimated Population         | 8,009  | 59,410  | 169,579 |
| Forecasted Population (2022) | 8,191  | 60,383  | 172,991 |

| DAYTIME DEMOS            |        |        |         |
|--------------------------|--------|--------|---------|
| Total Daytime Population | 13,432 | 84,097 | 208,876 |

#### MEDIAN HOUSEHOLD INCOME

| Estimated Median Household Income | \$126,991 | \$121,634 | \$93,711 |
|-----------------------------------|-----------|-----------|----------|
| Median Disposable Income          | \$101,419 | \$97,226  | \$74,009 |

#### AVG HOUSEHOLD INCOME

| Estimated Average Household Income | \$187,308 | \$174,116 | \$129,941 |
|------------------------------------|-----------|-----------|-----------|
| Average Disposable Income          | \$119,905 | \$113,999 | \$90,651  |