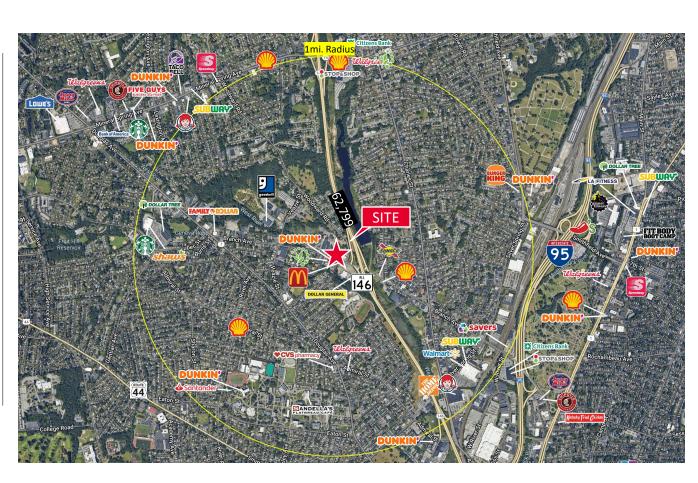

#### **LOCATION**

Excellent access and visibility on Branch Avenue with direct access to Route 146. The newly renovated inside and out +-4,000 SF Property has versatile use as office, retail or medical space. Abuts a newly renovated, densely populated residential building with over 200 units. Excellent retail synergy at the Route 146 on/off ramp.

#### **NEIGHBORS**

McDonald's, Oak Street Health, Cumberland Farms, Dollar General and many others...

#### **TRAFFIC**

Rout 146 62,799 vpd Branch Ave at Site 12,168 vpd

### **DEMOGRAPHICS**

|             | 1 Mi.<br>Radius | 3 Mi.<br>Radius | 15 Min.<br>Drive |
|-------------|-----------------|-----------------|------------------|
| Population  | 30,837          | 220,163         | 494,639          |
| Med HH \$   | \$46,677        | \$56,134        | \$59,715         |
| Households  | 10,816          | 85,949          | 191,203          |
| Daytime Emp | 6,928           | 148,778         | 227,743          |