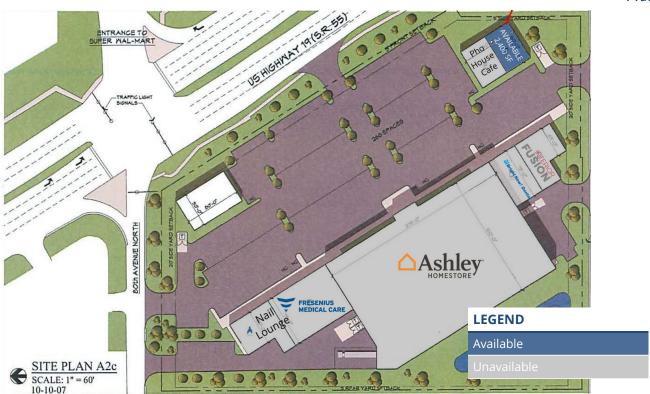

#### **PROPERTY HIGHLIGHTS**

- Join Ashley HomeStore, Fresenius Medical Care (Dialysis), Bright Now! Dental & Orthodontics, Interior Fusion, Pho House Cafe (coming soon), and Nail Lounge
- 2,400 SF former restaurant space available
- Signage rights included
- Area retailers include Walmart, Target, The Home Depot, Marshalls, Petco, Mattress Firm, Rooms To Go, Michaels, Walgreens, and many more

# FORMER RESTAURANT SPACE FOR LEASE

7860 US Hwy. 19, Pinellas Park, FL 33781

**Plans** 

### **AVAILABLE SPACES**

| SUITE  | TENANT                            | SIZE      | TYPE | RATE       | DESCRIPTION |
|--------|-----------------------------------|-----------|------|------------|-------------|
| Anchor |                                   | 60,600 SF |      |            | -           |
| А      |                                   |           |      |            | -           |
| В      |                                   | 6,400 SF  |      |            | -           |
| С      | Bright Now! Dental & Orthodontics | 3,200 SF  |      |            | -           |
| D      |                                   |           |      |            | -           |
| Е      |                                   | 2,400 SF  |      |            | -           |
| F      | Available                         | 2,400 SF  | NNN  | Negotiable | -           |