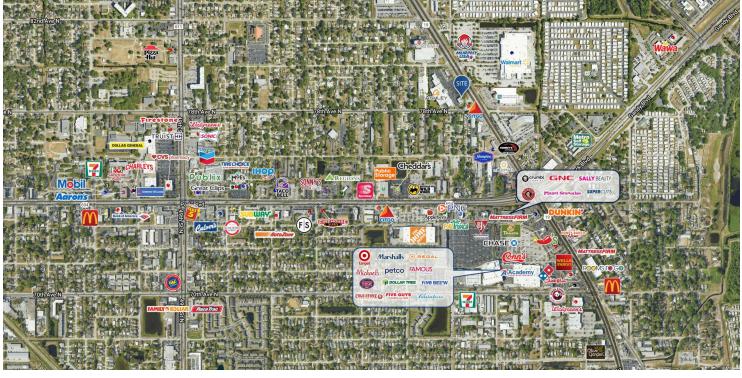

#### **DAILY TRAFFIC CONDITIONS**

| TRAFFIC COUNT | DAILY TRAFFIC |
|---------------|---------------|
| COUNT         | 66,400        |
| STREET        | US Hwy. 19    |

<sup>\*</sup> Figures shown represent estimates

### **DEMOGRAPHICS - 2024**

| DEMOGRAPHICS         | 1 MILE   | 3 MILE   | 5 MILE    |
|----------------------|----------|----------|-----------|
| Estimated Population | 12,413   | 103,545  | 266,046   |
| Average HH Income    | \$68,500 | \$85,307 | \$103,639 |
| Estimated Households | 5,866    | 45,941   | 122,281   |

#### **PROPERTY HIGHLIGHTS**

- Join Ashley HomeStore, Fresenius Medical Care (Dialysis), Bright Now! Dental & Orthodontics, Interior Fusion, Pho House Cafe (coming soon), and Nail Lounge
- 2,400 SF former restaurant space available
- Signage rights included
- Area retailers include Walmart, Target, The Home Depot, Marshalls, Petco, Mattress Firm, Rooms To Go, Michaels, Walgreens, and many more

# FORMER RESTAURANT SPACE FOR LEASE

7860 US Hwy. 19, Pinellas Park, FL 33781

**Location Maps** 