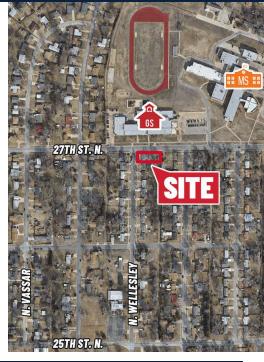

#### **PROPERTY HIGHLIGHTS**

- Single family home converted to Nursing Care/ADA standards for home health business.
- Tenant with long work history, new 3 year lease, and personal guarantee.
- Financial report available upon request.
- Located across from a school.

### TRAFFIC COUNTS

**27TH ST. & HILLSIDE AVE.** 9,550 VPD

Offered exclusively by: Matthew McClure mmcclure@weigand.com 316-292-3910