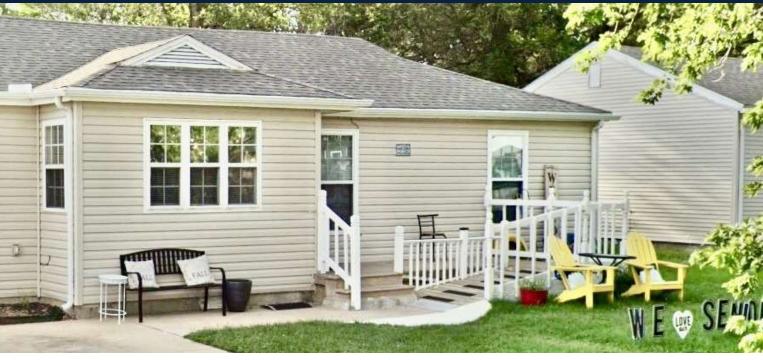

### HOME HEALTH INVESTMENT PROPERTY

2758 N. Wellesley Ave., Wichita, KS 67220

**SALE PRICE:** 

**BUILDING SIZE:** 

**LOT SIZE:** 

**YEAR BUILT:** 

**ZONING:** 

**2023 TAXES:** 

\$325,000.00 \$250,000.00 **PRICE REDUCED** 

2,040 SF

8,384 SF

1953

SF-5

Generals: \$868.98 Specials: \$61.01

#### **PROPERTY HIGHLIGHTS**

- Single family home converted to Nursing Care/ADA standards for home health business.
- Tenant with long work history, new 3 year lease, and personal guarantee.
- Financial report available upon request.
- Located across from a school.