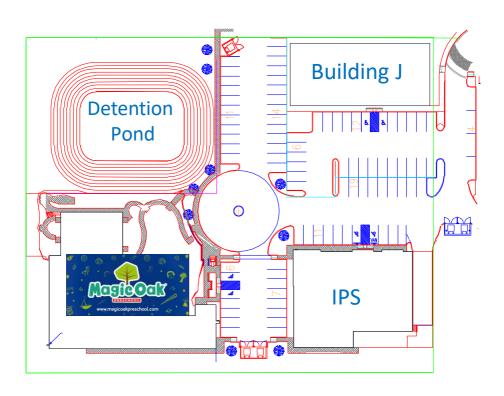

## Highlights:

- Only 3 Retail Condos For Sale Left!
- Next to Spec's Liquor, Jiffy Lube, Scooters Coffee and other retail.
- 28 parking spots Shared parking with rest of plaza
- Monument sign space in Gosling Rd. available
- Excellent Demographics (68,000 residents in 3-mile radius)
- Average Household Income of over \$150,000 (1-mile radius)
- Great Location on 4 lane road Gosling Road
- 1-Mile south of The Woodlands
- Perfect for Specialty Office Space, Medical, Executive Suites, Design Studio, Laboratory/Dialysis Center, Small Event Center, Etc.
- Area = 1,500 sf spaces available
- Delivered as shell or 100% finished buildout.
- Delivery August 2024