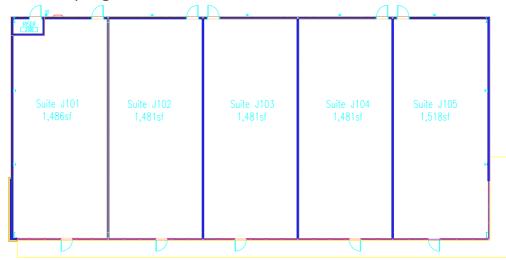

## Highlights:

- Only 3 Retail Condos For Sale Left!
- Next to Spec's Liquor, Jiffy Lube, Scooters Coffee and other retail.
- 28 parking spots Shared parking with rest of plaza
- Monument sign space in Gosling Rd. available
- Excellent Demographics (68,000 residents in 3-mile radius)
- Average Household Income of over \$150,000 (1-mile radius)
- Great Location on 4 lane road Gosling Road
- 1-Mile south of The Woodlands
- Perfect for Specialty Office Space, Medical, Executive Suites, Design Studio, Laboratory/Dialysis Center, Small Event Center, Etc.
- Area = 1,500 sf spaces available
- Delivered as shell or 100% finished buildout.
- Delivery August 2024