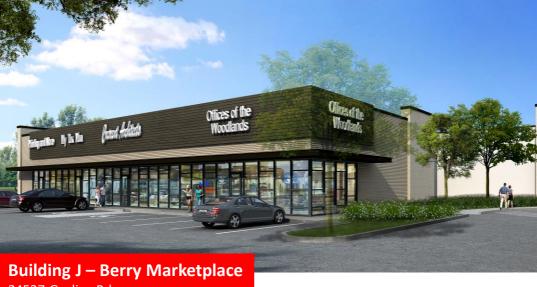

## RETAIL CONDOS FOR SALE - Last Units!

24527 Gosling Rd Spring, TX 77389

## Highlights:

- Only 3 Retail Condos For Sale Left!
- Next to Spec's Liquor, Jiffy Lube, Scooters Coffee and other retail.
- 28 parking spots Shared parking with rest of plaza
- Monument sign space in Gosling Rd. available
- Excellent Demographics (68,000 residents in 3-mile radius)
- Average Household Income of over \$150,000 (1-mile radius)
- Great Location on 4 lane road Gosling Road
- 1-Mile south of The Woodlands
- Perfect for Specialty Office Space, Medical, Executive Suites, Design Studio, Laboratory/Dialysis Center, Small Event Center, Etc.
- Area = 1,500 sf spaces available
- Delivered as shell or 100% finished buildout.
- Delivery August 2024