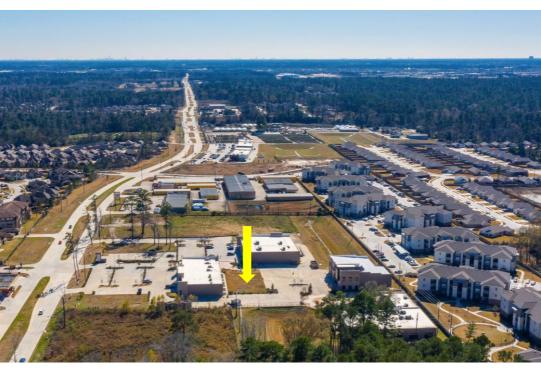

## Highlights:

- Only 3 Retail Condos For Sale Left!
- Next to Spec's Liquor, Jiffy Lube, Scooters Coffee and other retail.
- 28 parking spots Shared parking with rest of plaza
- Monument sign space in Gosling Rd. available
- Excellent Demographics (68,000 residents in 3-mile radius)
- Average Household Income of over \$150,000 (1-mile radius)
- Great Location on 4 lane road Gosling Road
- 1-Mile south of The Woodlands
- Perfect for Specialty Office Space, Medical, Executive Suites, Design Studio, Laboratory/Dialysis Center, Small Event Center, Etc.
- Area = 1,500 sf spaces available
- Delivered as shell or 100% finished buildout.
- Delivery August 2024