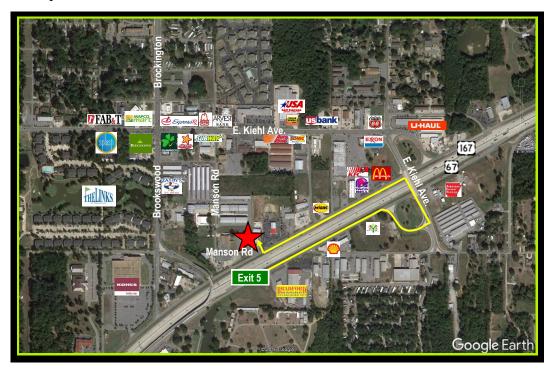

#### <u>DIRECTIONS</u>:

Hwy 67/167N to Exit 5 in Sherwood. Turn left over overpass onto Kiehl Ave. At light stay left on Kiehl, property ahead on left next to Sonic.

Ted Arnett
Principal Broker
ted.arnett@yahoo.com

# FOR SALE

E. Kiehl Ave. - Sherwood, AR 72120

- 107' Frontage on Kiehl, adjacent to Sonic.
  Zoned C-3. 140' Secondary frontage on Sherwood Way.
- Traffic count of 18,000 vpd on E. Kiehl Ave.
- Population is over 35,000 in 3 mile radius & 81,000 within 5 mile radius.