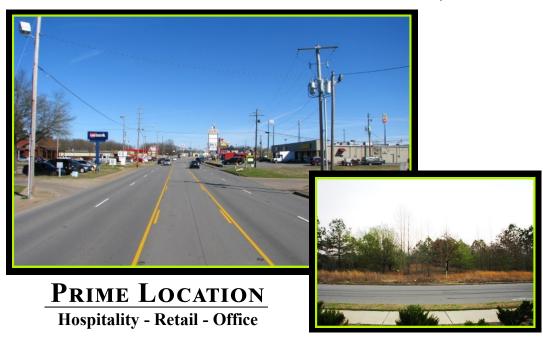

### Retail Site

1.32 AC

LIST PRICE: **\$431,244** 

# FOR SALE

E. Kiehl Ave. - Sherwood, AR 72120

- 107' Frontage on Kiehl, adjacent to Sonic.
  Zoned C-3. 140' Secondary frontage on Sherwood Way.
- Traffic count of 18,000 vpd on E. Kiehl Ave.
- Population is over 35,000 in 3 mile radius & 81,000 within 5 mile radius.