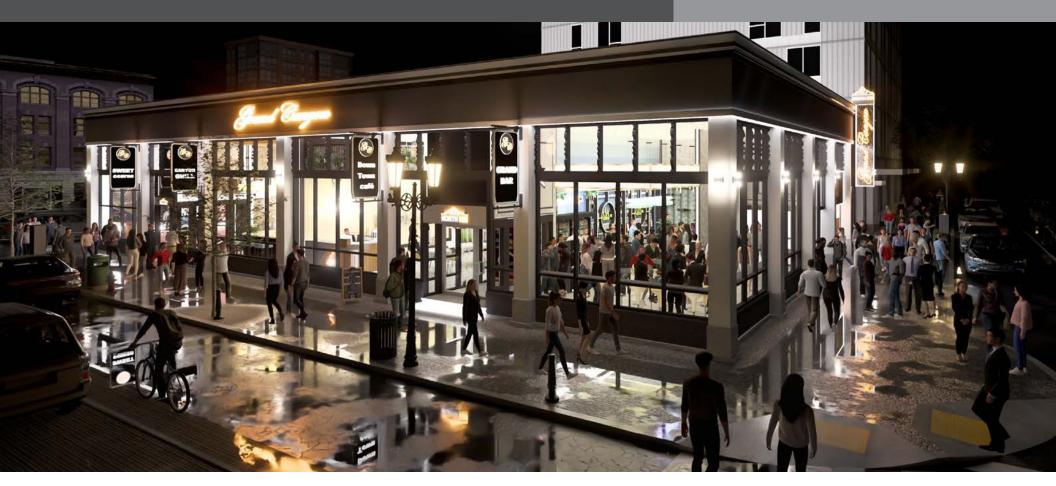

### PREMIUM LOCATION AT NE GRAND & COUCH – 4 CUSTOM RESTAURANT SPACES

# **FOR LEASE**

Grand Canyon Building 106 NE Grand Avenue, Portland OR 97232

**Situated at the corner of NE Grand and Couch in Portland's Central Eastside District,** the Grand Canyon Building is walking distance to the Oregon Convention Center, the Pacific Northwest's first Soho House, numerous hotels, condos, and apartment buildings making it easily accessible to residents and guests in the vicinity. This rare corner building is a prime opportunity for 4 new or established operators looking for a landmark location. Highly visible exterior and light drenched interior with expansive windows and high ceilings draw inspiration from the building's original showroom features. North Rim will be building 4 separate restaurant spaces, all of which will be customized to the operators' needs. North Rim specializes in building restaurants, production kitchens, and other commercial spaces of exceptional value and high quality throughout the Portland Metro Area.