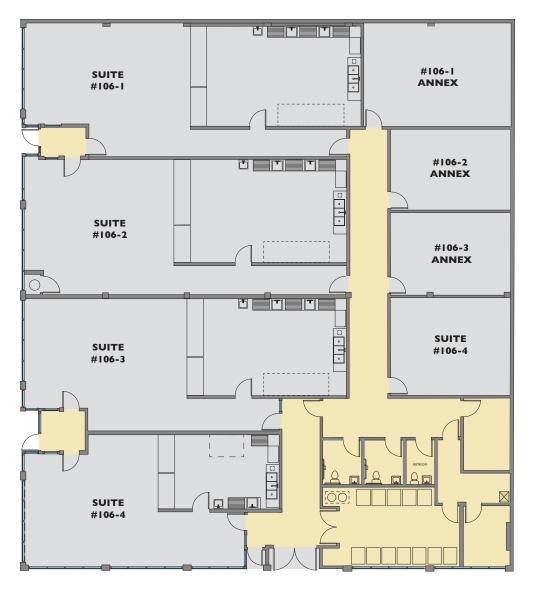

# **FOR LEASE**

Grand Canyon Building 106 NE Grand Avenue, Portland OR 97232

**Situated at the corner of NE Grand and Couch in Portland's Central Eastside District,** the Grand Canyon Building is walking distance to the Oregon Convention Center, the Pacific Northwest's first Soho House, numerous hotels, condos, and apartment buildings making it easily accessible to residents and guests in the vicinity. This rare corner building is a prime opportunity for 4 new or established operators looking for a landmark location. Highly visible exterior and light drenched interior with expansive windows and high ceilings draw inspiration from the building's original showroom features. North Rim will be building 4 separate restaurant spaces, all of which will be customized to the operators' needs. North Rim specializes in building restaurants, production kitchens, and other commercial spaces of exceptional value and high quality throughout the Portland Metro Area.

# **Location Details**

- Near the Pacific Northwest's first Soho House and Portland Convention Center
- Several new apartment buildings and condos in the area
- One block from the Streetcar
- Easily access to I-5 and I-84
- Walking distance to downtown Portland via the Burnside Bridge