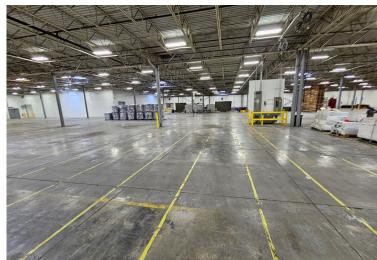

## Offering Overview

100 Centre Drive is a 154,511 square foot manufacturing and distribution facility on 16.5 acres in the Town of Orchard Park, minutes from I-90 and US Route 219. Extensively renovated in 2019 the property is available for immediate occupancy.

## **Property Overview**

- + 154,511 Square Feet Total
  - 75,000 SF Manufacturing/War
  - 68,000 SF High Bay Warehouse
  - 10,100 SF Two-Story Office
- + Extensively Renovated in 2019
- + 9 Docks, 1 Drive In Doors

- + Ceiling Height: Up To 25'
- + Power: 4000amp, 3-Phase 480/270
- + 300 Parking Spaces + Trailer Parking
- + Wet Sprinkler System
- + T-5 High Efficient Fluorescent Lighting
- + Dedicated Air Compressor Room