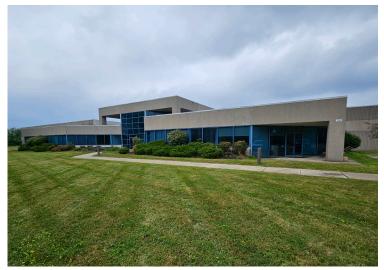

## **Property Overview**

- + 154,511 Square Feet Total
  - 75,000 SF Manufacturing/War
  - 68,000 SF High Bay Warehouse
  - 10,100 SF Two-Story Office
- + Extensively Renovated in 2019
- + 9 Docks, 1 Drive In Doors