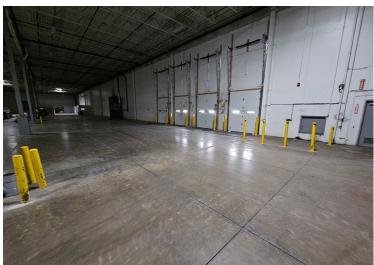

## Offering Overview

100 Centre Drive is a 154,511 square foot manufacturing and distribution facility on 16.5 acres in the Town of Orchard Park, minutes from I-90 and US Route 219. Extensively renovated in 2019 the property is available for immediate occupancy.

## **Property Overview**

- + 154,511 Square Feet Total
  - 75,000 SF Manufacturing/War
  - 68,000 SF High Bay Warehouse
  - 10,100 SF Two-Story Office
- + Extensively Renovated in 2019
- + 9 Docks, 1 Drive In Doors

- + Ceiling Height: Up To 25'
- + Power: 4000amp, 3-Phase 480/270
- + 300 Parking Spaces + Trailer Parking
- + Wet Sprinkler System
- + T-5 High Efficient Fluorescent Lighting
- + Dedicated Air Compressor Room