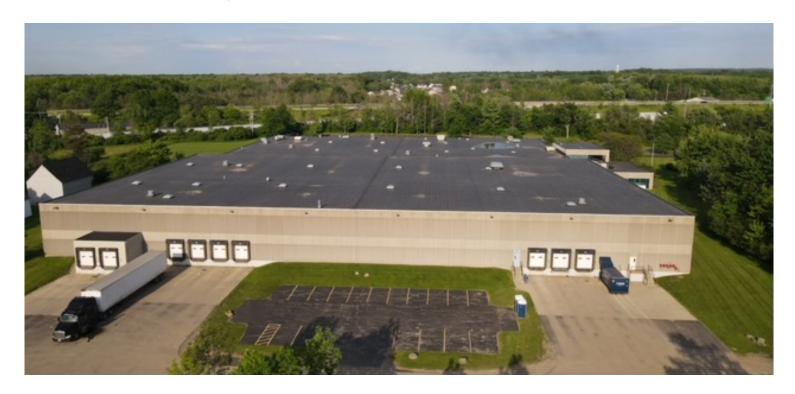

## Offering Overview

100 Centre Drive is a 154,511 square foot manufacturing and distribution facility on 16.5 acres in the Town of Orchard Park, minutes from I-90 and US Route 219. Extensively renovated in 2019 the property is available for immediate occupancy.

## **Property Overview**

- + 154,511 Square Feet Total
  - 75,000 SF Manufacturing/War
  - 68,000 SF High Bay Warehouse
  - 10,100 SF Two-Story Office
- + Extensively Renovated in 2019
- + 9 Docks, 1 Drive In Doors