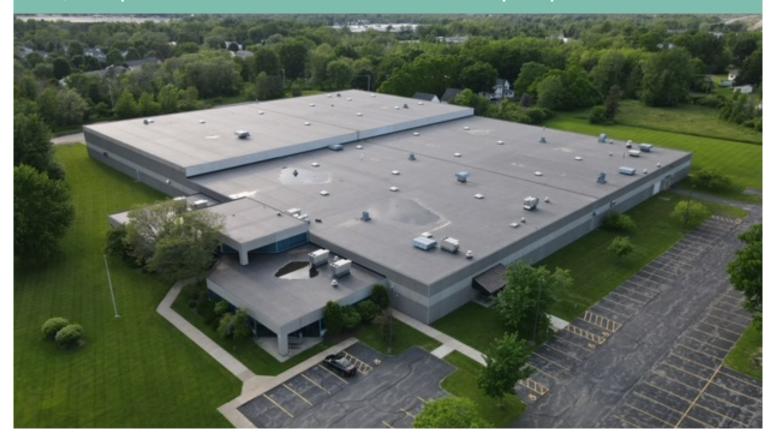

# Quaker Centre Industrial Park

Full Building Opportunity Near I-90

100 Centre Drive Orchard Park, New York 14127

154,511 Square Feet Available For Immediate Occupancy

## Offering Overview

100 Centre Drive is a 154,511 square foot manufacturing and distribution facility on 16.5 acres in the Town of Orchard Park, minutes from I-90 and US Route 219. Extensively renovated in 2019 the property is available for immediate occupancy.

## **Property Overview**

- + 154,511 Square Feet Total
  - 75,000 SF Manufacturing/War
  - 68,000 SF High Bay Warehouse
  - 10,100 SF Two-Story Office
- + Extensively Renovated in 2019
- + 9 Docks, 1 Drive In Doors