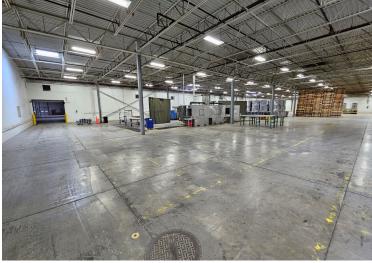

## **Property Overview**

- + 154,511 Square Feet Total
  - 75,000 SF Manufacturing/War
  - 68,000 SF High Bay Warehouse
  - 10,100 SF Two-Story Office
- + Extensively Renovated in 2019
- + 9 Docks, 1 Drive In Doors

- + Ceiling Height: Up To 25'
- + Power: 4000amp, 3-Phase 480/270
- + 300 Parking Spaces + Trailer Parking
- + Wet Sprinkler System
- + T-5 High Efficient Fluorescent Lighting
- + Dedicated Air Compressor Room