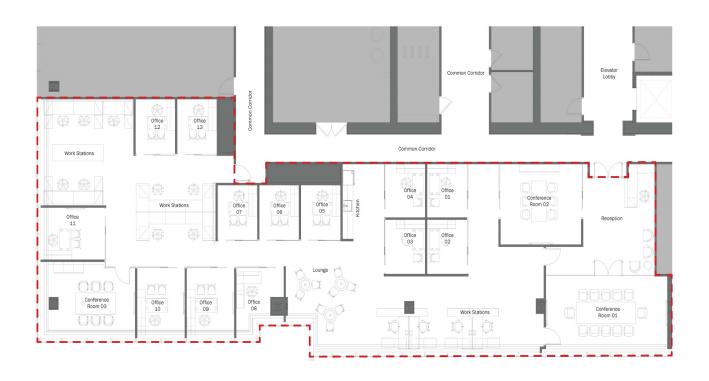

t rent
- Efficient build-out and furniture available
- Double door entrance off the elevator lobby

### **Building Amenities**

- Class A Building Gold LEED Certified
- Attached to 5 Star JW Marriott Marquis
- Conference center, ballroom, tenant lounge, and fitness center, entertainment center (basketball court, virtual bowling, golf simulator) and various restaurant/cafe amenities
- Parking Garage: ratio is 2 per 1,000 RSF;\$195.00 per space, per month
- One block from MET Square, Whole Foods, and Metromover









#### **MATTHEW CHEEZEM**

Vice Chairman +1 786 792 5212 matthew.cheezem@cushwake.

#### **VIVIAN GONZALEZ**

Senior Director +1 305 533 2895 Vivian.B.Gonzalez@cushwake.

#### **TYLER REYNOLDS**

Managing Director +1 786 792 5211 tyler.reynolds@cushwake.com

# **FLOOR PLAN**



# **PHOTOS**