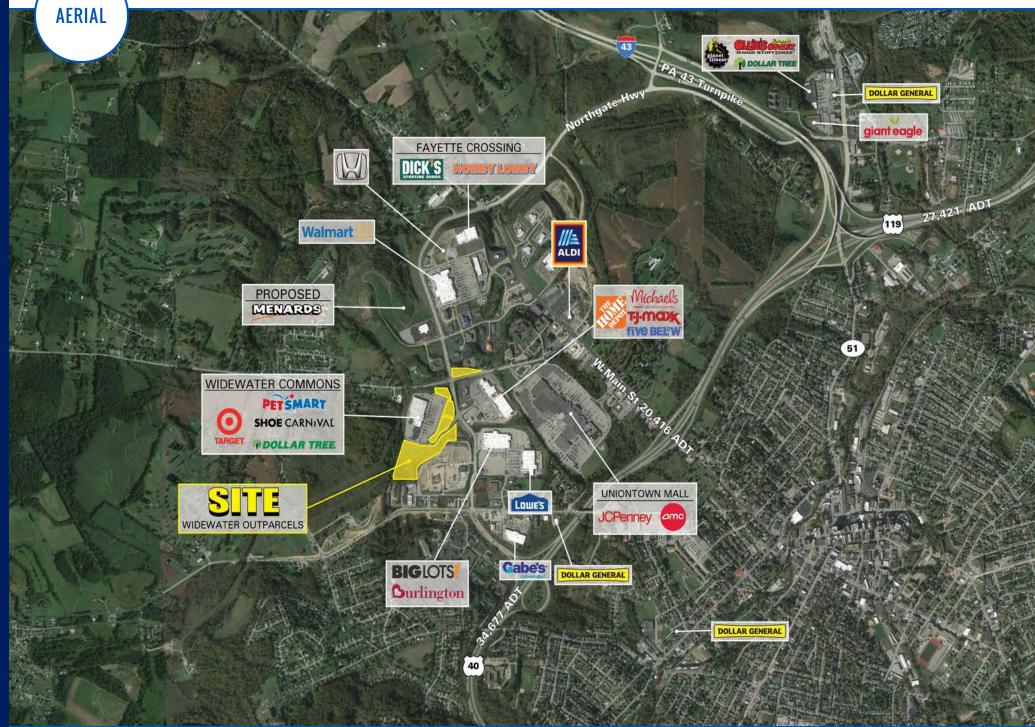

#### **PROPERTY DESCRIPTION**

Join recently renovated Target, PetSmart, Dollar Tree and Bath & Body Works.

Other newly announced tenants along Matthew Drive: Proposed Menards, proposed Chipotle, new Burlington

Join area restaurants Primanti Bros, Texas Roadhouse, Applebee's, Olive Garden, Red Lobster and more.

1.54 Acres 1.58 Acres 1.82 Acres 2.05 Acres 12.68 Acres

**TRADE AREA\*** 

58.885

\* 80% TRADE AREA BASED OFF OF WIDEWATER COMMONS | PLACER.AI TRAFFIC DATA

Retail / Restaurant Outparcels

Retail / Restaurant Outparcels

Large parcel that could accommodate retail, restaurant, hospitality, or medical uses