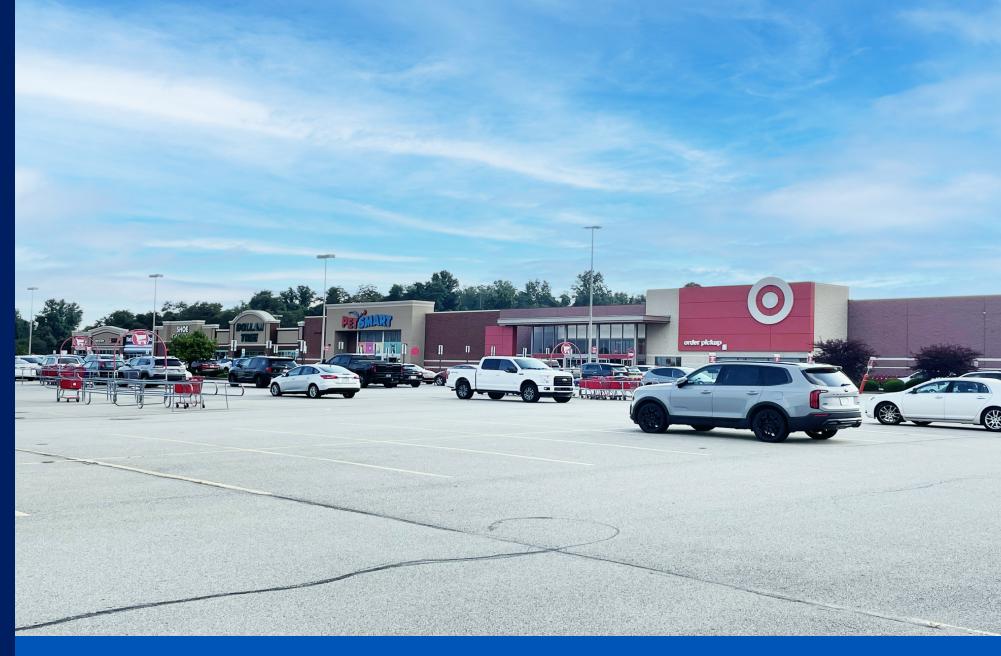

#### **PROPERTY DESCRIPTION**

Join recently renovated Target, PetSmart, Dollar Tree and Bath & Body Works.

Other newly announced tenants along Matthew Drive: Proposed Menards, proposed Chipotle, new Burlington

Join area restaurants Primanti Bros, Texas Roadhouse, Applebee's, Olive Garden, Red Lobster and more.

1.54 Acres 1.58 Acres 1.82 Acres 2.05 Acres 12.68 Acres