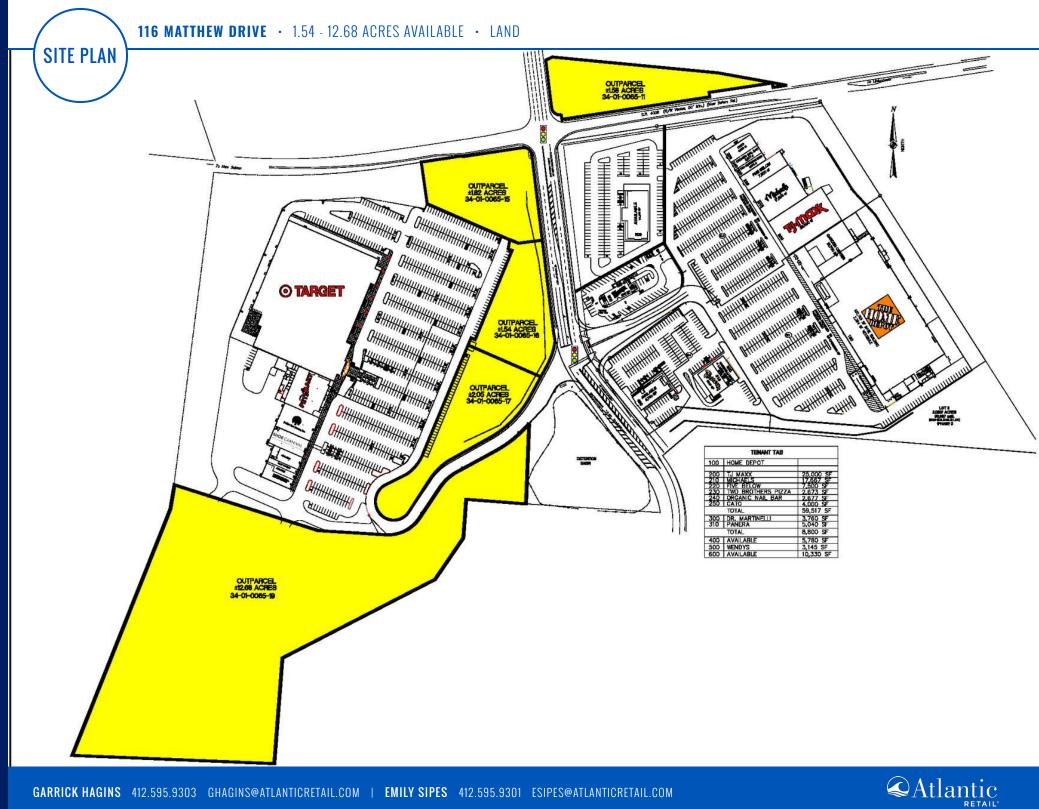

#### **PROPERTY DESCRIPTION**

Join recently renovated Target, PetSmart, Dollar Tree and Bath & Body Works.

Other newly announced tenants along Matthew Drive: Proposed Menards, proposed Chipotle, new Burlington

Join area restaurants Primanti Bros, Texas Roadhouse, Applebee's, Olive Garden, Red Lobster and more.

1.54 Acres 1.58 Acres 1.82 Acres 2.05 Acres 12.68 Acres

**TRADE AREA\*** 

58.885

\* 80% TRADE AREA BASED OFF OF WIDEWATER COMMONS | PLACER.AI TRAFFIC DATA

Retail / Restaurant Outparcels

Retail / Restaurant Outparcels

Large parcel that could accommodate retail, restaurant, hospitality, or medical uses