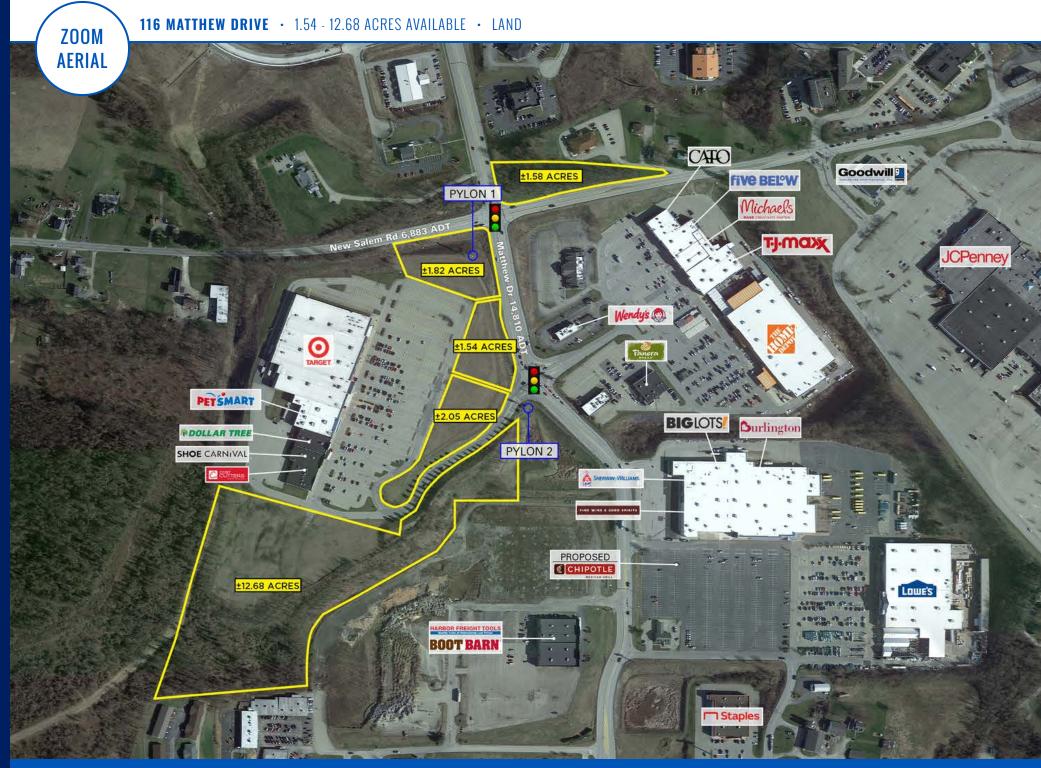

### **116 MATTHEW DRIVE** • 1.54 - 12.68 ACRES AVAILABLE • LAND

#### **PROPERTY DESCRIPTION**

Join recently renovated Target, PetSmart, Dollar Tree and Bath & Body Works.

Other newly announced tenants along Matthew Drive: Proposed Menards, proposed Chipotle, new Burlington

Join area restaurants Primanti Bros, Texas Roadhouse, Applebee's, Olive Garden, Red Lobster and more.

1.54 Acres 1.58 Acres 1.82 Acres 2.05 Acres 12.68 Acres

**TRADE AREA\*** 

58.885

\* 80% TRADE AREA BASED OFF OF WIDEWATER COMMONS | PLACER.AI TRAFFIC DATA

Retail / Restaurant Outparcels

Retail / Restaurant Outparcels

Large parcel that could accommodate retail, restaurant, hospitality, or medical uses