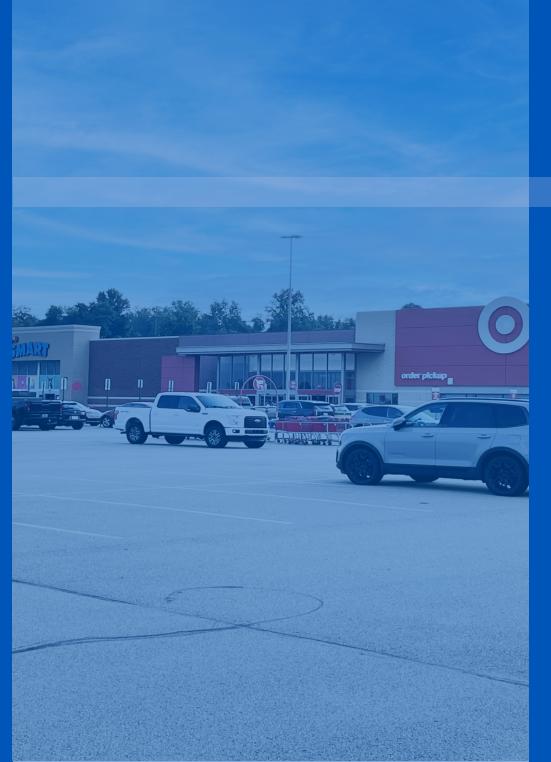

#### **PROPERTY DESCRIPTION**

Join recently renovated Target, PetSmart, Dollar Tree and Bath & Body Works.

Other newly announced tenants along Matthew Drive: Proposed Menards, proposed Chipotle, new Burlington

Join area restaurants Primanti Bros, Texas Roadhouse, Applebee's, Olive Garden, Red Lobster and more.

1.54 Acres 1.58 Acres 1.82 Acres 2.05 Acres 12.68 Acres