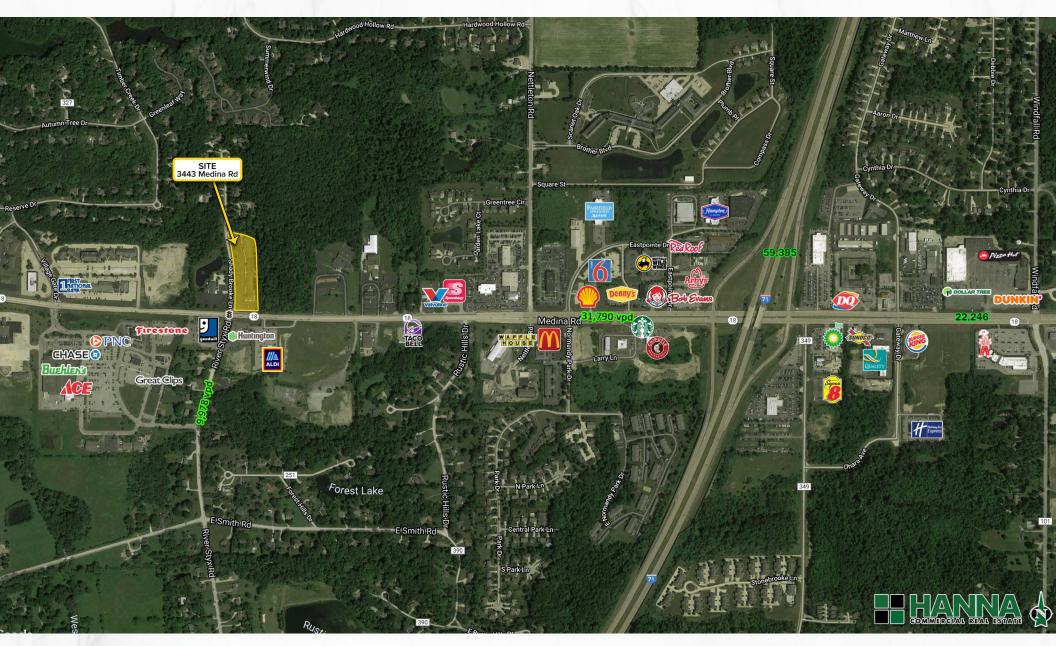

#### **PROPERTY SUMMARY**

- Building space: 18,600 SF
- · Highest profile medical office location in Medina County
- Entrance at signalized intersection
- Monument & building signage
- · Located on the Medina Route 18 corridor
- · Located off of Medina Rd with 31,790 vpd
- Convenient access to I–71
- Many local retailers in the area Aldi, Taco Bell, Buehler's Fresh Foods, Starbucks and more!

3443 Medina Rd, Medina, OH 44256

3443 Medina Rd, Medina, OH 44256

**MICRO AERIAL** 

3443 Medina Rd, Medina, OH 44256

**MACRO AERIAL** 