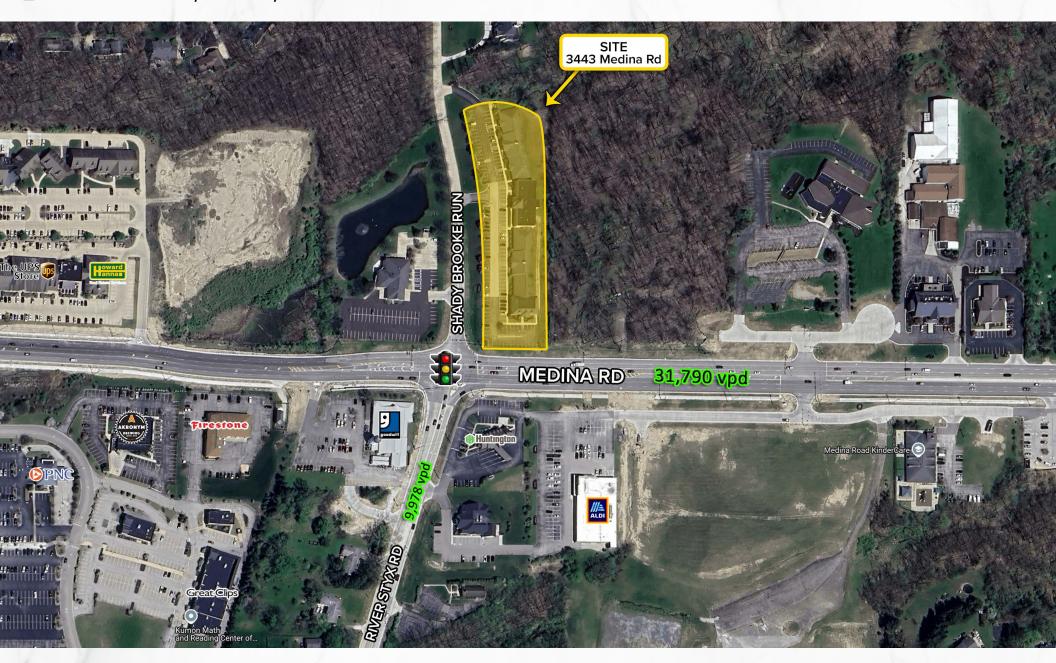

#### **PROPERTY SUMMARY**

- Building space: 18,600 SF
- · Highest profile medical office location in Medina County
- Entrance at signalized intersection
- Monument & building signage
- · Located on the Medina Route 18 corridor
- · Located off of Medina Rd with 31,790 vpd
- Convenient access to I–71
- Many local retailers in the area Aldi, Taco Bell, Buehler's Fresh Foods, Starbucks and more!

3443 Medina Rd, Medina, OH 44256

3443 Medina Rd, Medina, OH 44256

**MICRO AERIAL** 

3443 Medina Rd, Medina, OH 44256

**MACRO AERIAL** 