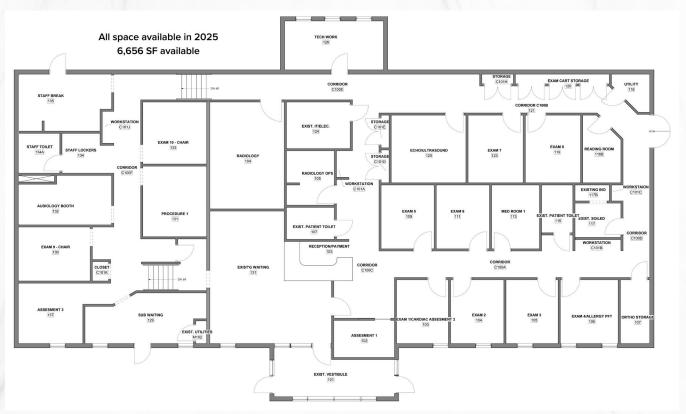

#### **PROPERTY SUMMARY**

- Building space: 18,600 SF
- · Highest profile medical office location in Medina County
- Entrance at signalized intersection
- Monument & building signage
- · Located on the Medina Route 18 corridor
- · Located off of Medina Rd with 31,790 vpd
- Convenient access to I–71
- Many local retailers in the area Aldi, Taco Bell, Buehler's Fresh Foods, Starbucks and more!