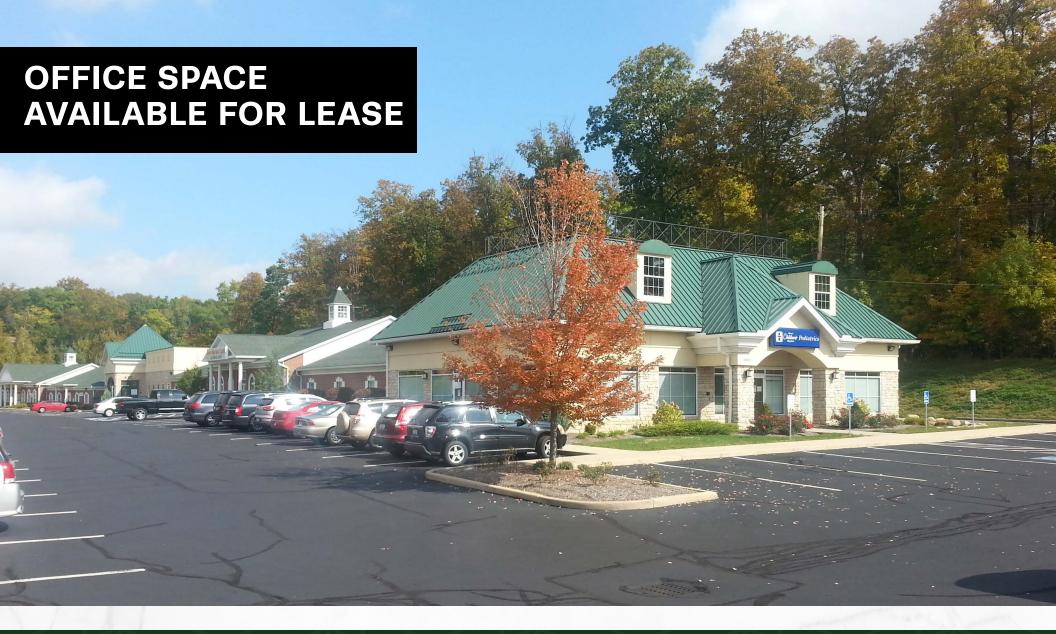

OFFICE SPACE FOR LEASE IN MEDINA 3443 Medina Rd, Medina, OH 44256

CONTACT:

David Mrachko

DavidMrachko@HannaCRE.com
(216) 214.1197

3443 Medina Rd, Medina, OH 44256

#### **PROPERTY SUMMARY**

- Building space: 18,600 SF
- · Highest profile medical office location in Medina County
- Entrance at signalized intersection
- Monument & building signage
- · Located on the Medina Route 18 corridor
- · Located off of Medina Rd with 31,790 vpd
- Convenient access to I–71
- Many local retailers in the area Aldi, Taco Bell, Buehler's Fresh Foods, Starbucks and more!