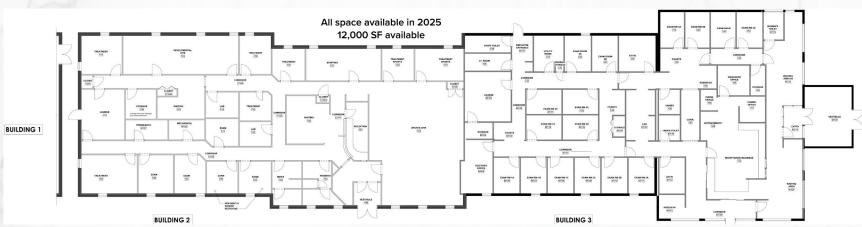

#### **PROPERTY SUMMARY**

- Building space: 18,600 SF
- · Highest profile medical office location in Medina County
- Entrance at signalized intersection
- Monument & building signage
- · Located on the Medina Route 18 corridor
- · Located off of Medina Rd with 31,790 vpd
- Convenient access to I–71
- Many local retailers in the area Aldi, Taco Bell, Buehler's Fresh Foods, Starbucks and more!