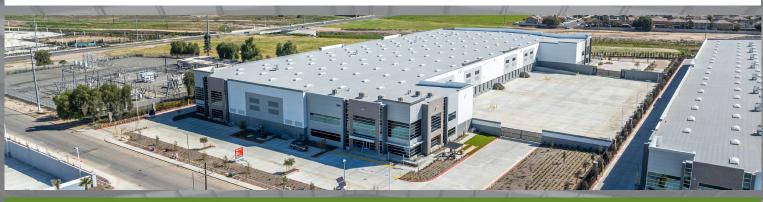

# First Wilson II • 3175 Wilson Avenue • Perris, CA

**First Wilson II** is a newly constructed freestanding LEED Silver building featuring 36' clear height, 186' concrete truck court, ESFR, LED lighting, 2.5% skylight ratio, 7" thick floor slab, and fully secured yard. The high image building is located in the premier Inland Empire submarket near the nation's busiest ports of Los Angeles/Long Beach. Strategic access to I-215, I-10, SR-60 and SR-91, and close proximity to the FedEx, UPS, and BNSF Intermodal yard.

## Highlights

| Available Space:  | 154,559 SF on 8.29 Acres                                                                                                       |
|-------------------|--------------------------------------------------------------------------------------------------------------------------------|
| APN:              | 300-170-008                                                                                                                    |
| Ceiling Height:   | 36' Clear                                                                                                                      |
| Sprinkler System: | ESFR (with K-25 Heads)                                                                                                         |
| Loading:          | 23 DH Doors (9'x10') Equipped with<br>11- 40k lb. Serco Levelers<br>2 GL Doors (12'x16')<br>Z-Guards, Lights and Fans Included |
| Trailer Parking:  | 33 stalls                                                                                                                      |
| Car Parking:      | 89 spaces                                                                                                                      |
| Office Space:     | 4,821 SF (1st Floor) Built out<br>4,088 SF (2nd Floor) Bull pen                                                                |
| Electrical:       | 277/480V 4,000 amp Switchgear,<br>4,000 amp UGPS                                                                               |
| Lighting:         | LED High Bay Warehouse Lighting                                                                                                |
| Easy Access:      | I-215, I-10, SR-60 and SR-91                                                                                                   |