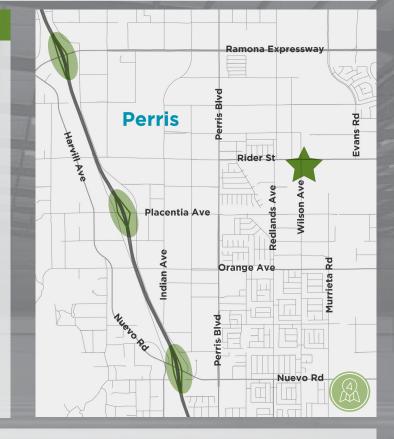

# First Wilson II • 3175 Wilson Avenue • Perris, CA

**First Wilson II** is a newly constructed freestanding LEED Silver building featuring 36' clear height, 186' concrete truck court, ESFR, LED lighting, 2.5% skylight ratio, 7" thick floor slab, and fully secured yard. The high image building is located in the premier Inland Empire submarket near the nation's busiest ports of Los Angeles/Long Beach. Strategic access to I-215, I-10, SR-60 and SR-91, and close proximity to the FedEx, UPS, and BNSF Intermodal yard.