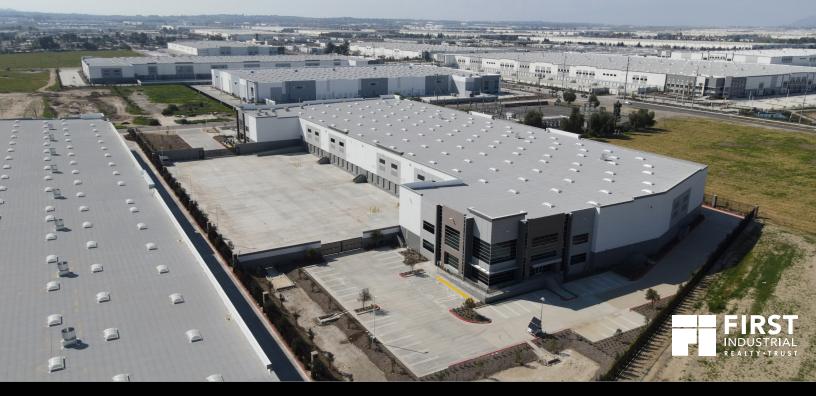

# First Wilson II • 3175 Wilson Avenue • Perris, CA

**First Wilson II** is a newly constructed freestanding LEED Silver building featuring 36' clear height, 186' concrete truck court, ESFR, LED lighting, 2.5% skylight ratio, 7" thick floor slab, and fully secured yard. The high image building is located in the premier Inland Empire submarket near the nation's busiest ports of Los Angeles/Long Beach. Strategic access to I-215, I-10, SR-60 and SR-91, and close proximity to the FedEx, UPS, and BNSF Intermodal yard.

## Highlights

| Available Space:  | 154,559 SF on 8.29 Acres                                                                                                       |
|-------------------|--------------------------------------------------------------------------------------------------------------------------------|
| APN:              | 300-170-008                                                                                                                    |
| Ceiling Height:   | 36' Clear                                                                                                                      |
| Sprinkler System: | ESFR (with K-25 Heads)                                                                                                         |
| Loading:          | 23 DH Doors (9'x10') Equipped with<br>11- 40k lb. Serco Levelers<br>2 GL Doors (12'x16')<br>Z-Guards, Lights and Fans Included |
| Trailer Parking:  | 33 stalls                                                                                                                      |
| Car Parking:      | 89 spaces                                                                                                                      |
| Office Space:     | 4,821 SF (1st Floor) Built out<br>4,088 SF (2nd Floor) Bull pen                                                                |
| Electrical:       | 277/480V 4,000 amp Switchgear,<br>4,000 amp UGPS                                                                               |
| Lighting:         | LED High Bay Warehouse Lighting                                                                                                |
| Easy Access:      | I-215, I-10, SR-60 and SR-91                                                                                                   |