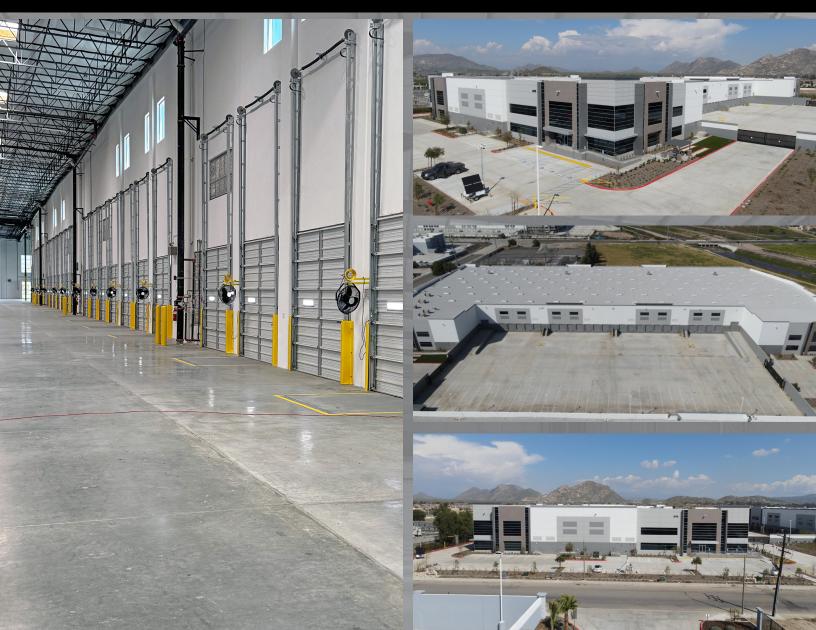

# First Wilson II • 3175 Wilson Avenue • Perris, CA

**First Wilson II** is a newly constructed freestanding LEED Silver building featuring 36' clear height, 186' concrete truck court, ESFR, LED lighting, 2.5% skylight ratio, 7" thick floor slab, and fully secured yard. The high image building is located in the premier Inland Empire submarket near the nation's busiest ports of Los Angeles/Long Beach. Strategic access to I-215, I-10, SR-60 and SR-91, and close proximity to the FedEx, UPS, and BNSF Intermodal yard.

## Highlights

| Available Space:  | 154,559 SF on 8.29 Acres                                                                                                       |
|-------------------|--------------------------------------------------------------------------------------------------------------------------------|
| APN:              | 300-170-008                                                                                                                    |
| Ceiling Height:   | 36' Clear                                                                                                                      |
| Sprinkler System: | ESFR (with K-25 Heads)                                                                                                         |
| Loading:          | 23 DH Doors (9'x10') Equipped with<br>11- 40k lb. Serco Levelers<br>2 GL Doors (12'x16')<br>Z-Guards, Lights and Fans Included |
| Trailer Parking:  | 33 stalls                                                                                                                      |
| Car Parking:      | 89 spaces                                                                                                                      |
| Office Space:     | 4,821 SF (1st Floor) Built out<br>4,088 SF (2nd Floor) Bull pen                                                                |
| Electrical:       | 277/480V 4,000 amp Switchgear,<br>4,000 amp UGPS                                                                               |
| Lighting:         | LED High Bay Warehouse Lighting                                                                                                |
| Easy Access:      | I-215, I-10, SR-60 and SR-91                                                                                                   |