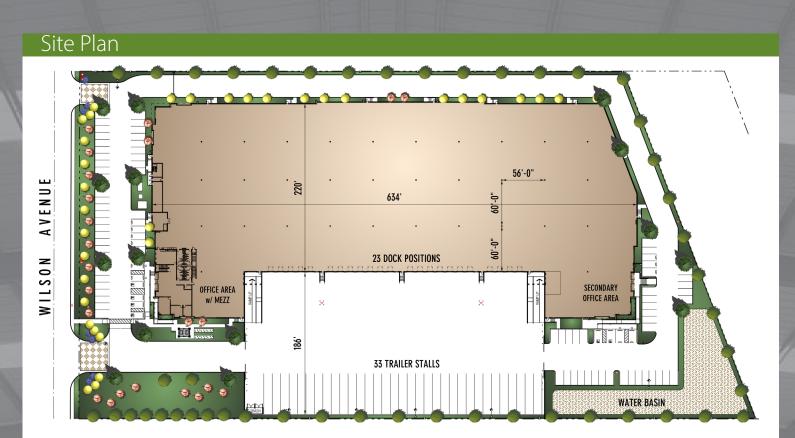

## Highlights

| Available Space:  | 154,559 SF on 8.29 Acres                                                                                                       |
|-------------------|--------------------------------------------------------------------------------------------------------------------------------|
| APN:              | 300-170-008                                                                                                                    |
| Ceiling Height:   | 36' Clear                                                                                                                      |
| Sprinkler System: | ESFR (with K-25 Heads)                                                                                                         |
| Loading:          | 23 DH Doors (9'x10') Equipped with<br>11- 40k lb. Serco Levelers<br>2 GL Doors (12'x16')<br>Z-Guards, Lights and Fans Included |
| Trailer Parking:  | 33 stalls                                                                                                                      |
| Car Parking:      | 89 spaces                                                                                                                      |
| Office Space:     | 4,821 SF (1st Floor) Built out<br>4,088 SF (2nd Floor) Bull pen                                                                |
| Electrical:       | 277/480V 4,000 amp Switchgear,<br>4,000 amp UGPS                                                                               |
| Lighting:         | LED High Bay Warehouse Lighting                                                                                                |
| Easy Access:      | I-215, I-10, SR-60 and SR-91                                                                                                   |