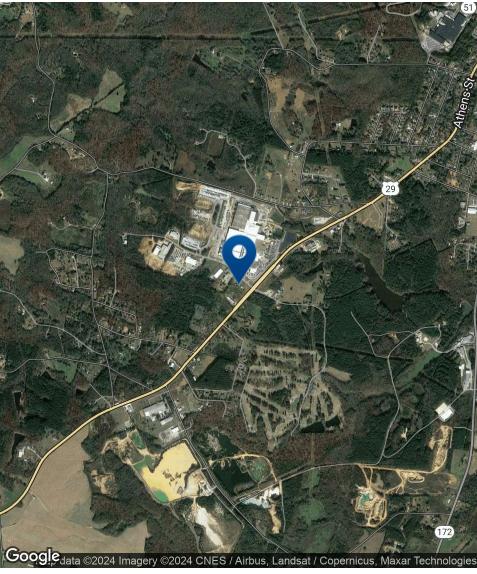

### **LOCATION DESCRIPTION**

Site is located at the front of the industrial park just off of Royston Hwy. Building is across the street from the Nestle-Purina plant. Location is southwest of Hartwell minutes from the center of town. Access includes a two-lane ingress/egress with a deacceleration lane making the site ideal for tractor trailers. Main road is a four-lane road with easy access to all parts of Hart County and surrounding areas.

## **Location Map**

**JOE EDGE, SIOR, CCIM** 