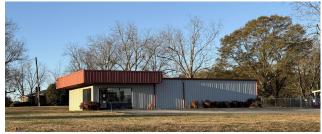

### **PROPERTY DESCRIPTION**

This office-warehouse building consists of approximately 2,220 square feet. The flex-space layout is roughly half office and half warehouse. Back warehouse area has approximately 14 foot high ceiling in center, is clear span, and has one on grade roll up door. Office space is in excellent condition. All vacant acreage in front of building is available for use but rear area will be retained by current user. Site has excellent visibility and signage opportunity.

### **LOCATION DESCRIPTION**

Site is located at the front of the industrial park just off of Royston Hwy. Building is across the street from the Nestle-Purina plant. Location is southwest of Hartwell minutes from the center of town. Access includes a two-lane ingress/egress with a deacceleration lane making the site ideal for tractor trailers. Main road is a four-lane road with easy access to all parts of Hart County and surrounding areas.