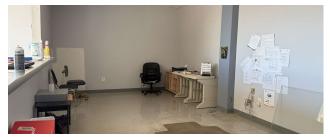

### **PROPERTY DESCRIPTION**

This office-warehouse building consists of approximately 2,220 square feet. The flex-space layout is roughly half office and half warehouse. Back warehouse area has approximately 14 foot high ceiling in center, is clear span, and has one on grade roll up door. Office space is in excellent condition. All vacant acreage in front of building is available for use but rear area will be retained by current user. Site has excellent visibility and signage opportunity.

## **Additional Photos**

President & Broker jedge@shermanandhemstreet.com 706.288.1077