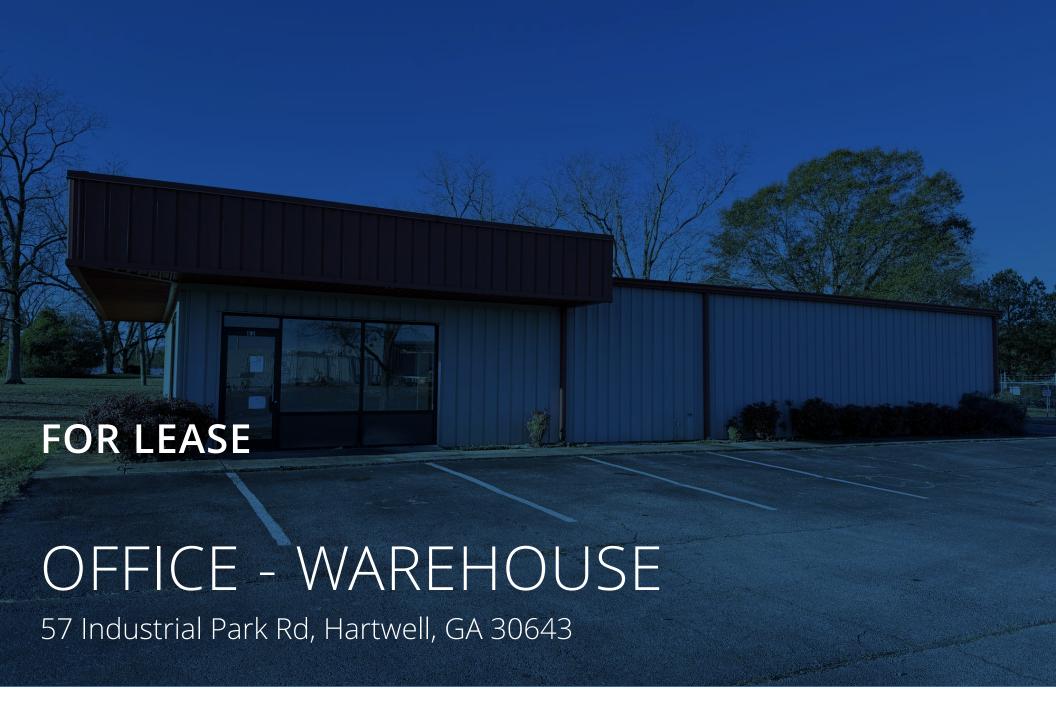

### **PROPERTY DESCRIPTION**

This office-warehouse building consists of approximately 2,220 square feet. The flex-space layout is roughly half office and half warehouse. Back warehouse area has approximately 14 foot high ceiling in center, is clear span, and has one on grade roll up door. Office space is in excellent condition. All vacant acreage in front of building is available for use but rear area will be retained by current user. Site has excellent visibility and signage opportunity.

### **LOCATION DESCRIPTION**

Site is located at the front of the industrial park just off of Royston Hwy. Building is across the street from the Nestle-Purina plant. Location is southwest of Hartwell minutes from the center of town. Access includes a two-lane ingress/egress with a deacceleration lane making the site ideal for tractor trailers. Main road is a four-lane road with easy access to all parts of Hart County and surrounding areas.

### **OFFERING SUMMARY**

| Lease Rate:   | \$13.95 SF/yr (MG) |  |  |
|---------------|--------------------|--|--|
| Available SF: | 2,200 SF           |  |  |
| Lot Size:     | 2.61 Acres         |  |  |