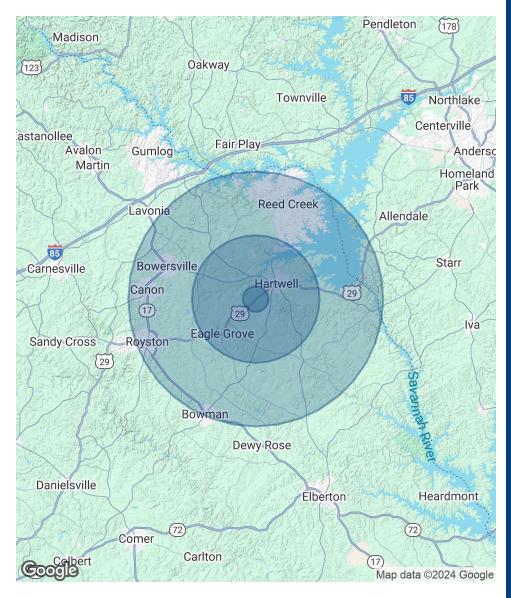

## **Location Map**

**JOE EDGE, SIOR, CCIM** 

# Demographics Map & Report

| POPULATION           | 1 MILE | 5 MILES | 10 MILES |
|----------------------|--------|---------|----------|
| Total Population     | 508    | 14,516  | 30,696   |
| Average Age          | 42     | 44      | 44       |
| Average Age (Male)   | 41     | 42      | 42       |
| Average Age (Female) | 43     | 46      | 45       |

| HOUSEHOLDS & INCOME | 1 MILE    | 5 MILES   | 10 MILES  |
|---------------------|-----------|-----------|-----------|
| Total Households    | 199       | 5,746     | 12,279    |
| # of Persons per HH | 2.6       | 2.5       | 2.5       |
| Average HH Income   | \$82,929  | \$71,642  | \$75,636  |
| Average House Value | \$221,911 | \$277,404 | \$261,683 |

Demographics data derived from AlphaMap